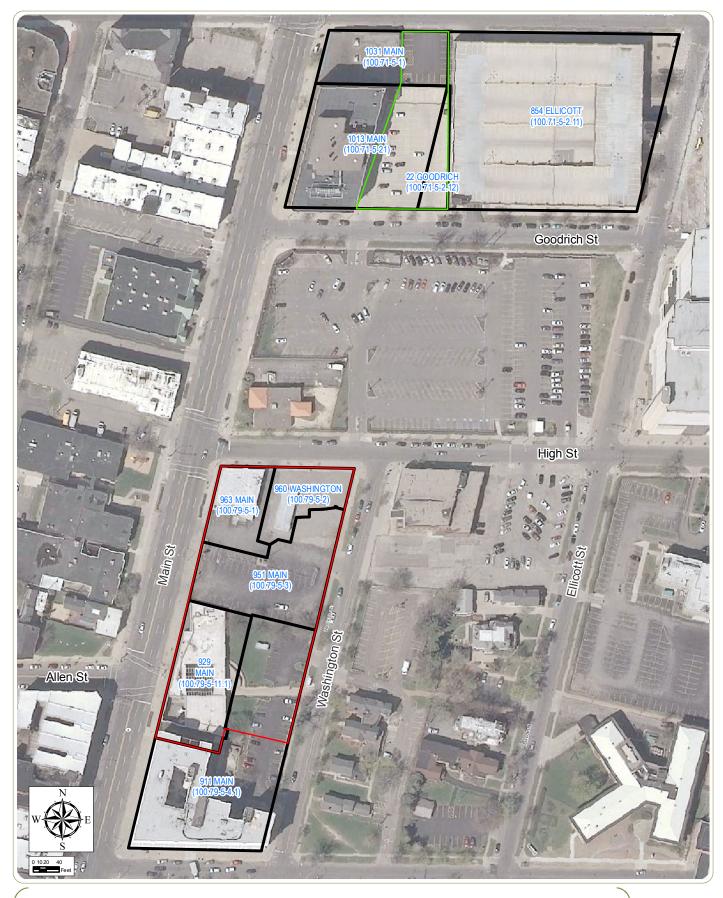

2

Parking Ramp Site

COMPANIES

SMBS Site

Parcels

## School of Medicine and Biomedical Sciences University at Buffalo, Downtown Campus

## City of Buffalo, Erie County, NY **Figure 2:** Project Site Existing Conditions May 2013

Notes: Basemap: NYS 1-Foot resolution aerial imagery, 2011; ESRI StreetMap North America, 2008