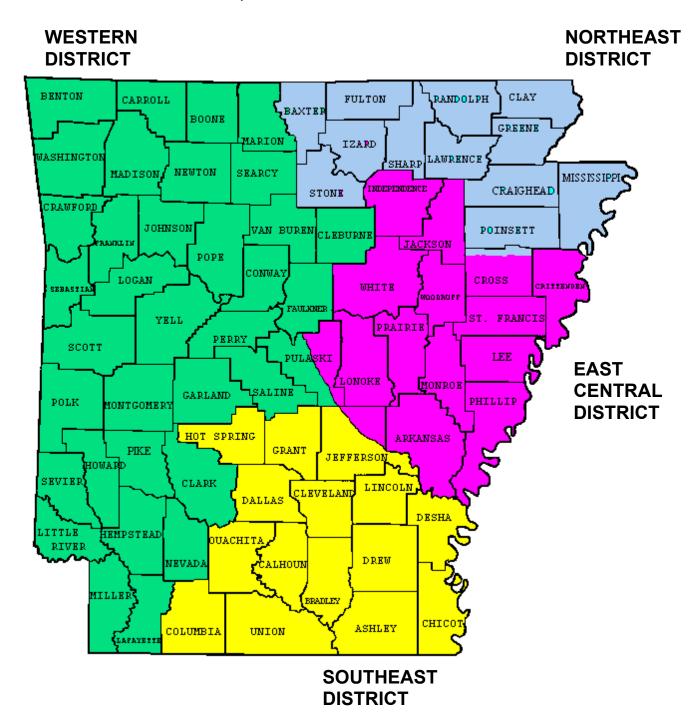

<sup>\*</sup>Limited to the amount of seed needed to plant a farmers own holdings (land owned, leased or rented).

For further information, call the Plant Board Seed Division at (501) 225-1598.

The State is divided into four districts, with one supervisor and several inspectors in each district. If you have questions about the inspector for your location, call the district supervisor or the Plant Board Office (501-225-1598).

The four districts are shown on the map below:

## FIELD SUPERVISORS AND AREA INSPECTORS LOCATION AND PHONE NUMBERS

#### (PLEASE CONTACT INSPECTOR SUPERVISOR WHEN POSSIBLE)

MAIN OFFICE PHONE NUMBER – (501) 225-1598 Revised 10/2015

| EAST CENTRAL DISTRICT                        | <b>MOBILE NUMBER</b> |
|----------------------------------------------|----------------------|
| WENDY SPAKES, Beebe (Supervisor)             | (501) 837-8405       |
| Kevin Cauley, England                        | (501) 285-2219       |
| Skip Downing, Beebe                          | (501) 837-8407       |
| Matthew Fields, McCrory                      | (501) 313-7853       |
| Tommy Fields, McCrory                        | (501) 837-8403       |
| Aaron Gifford, Wheatley                      | (501) 352-9282       |
| Zach Heathscott, Vilonia                     | (501) 313-8037       |
| Phillip Martin, Brinkley                     | (501) 551-5203       |
| Ashley Metheny-Smith, Marion                 | (501) 413-1061       |
| Tommy James, Greenbrier                      | (501) 410-0547       |
| NORTHEAST DISTRICT                           |                      |
| ROBERT BANKS, Black Oak (Supervisor)         | (501) 837-8401       |
| Matt Davis, Jonesboro                        | (501) 231-2918       |
| Jerri Gann, Keiser                           | (501) 206-6417       |
| Michael Greenway, Paragould                  | (870) 236-0852       |
| Michael Hill, Osceola                        | (501) 749-8378       |
| Shawn Johnson, Jonesboro                     | (501) 425-2347       |
| Rick Qualls, Evening Shade                   | (870) 219-7210       |
| Lonnie Smith, Hoxie                          | (870) 759-0410       |
| Josh Wells, Little Rock                      | (501) 416-0107       |
| SOUTHEAST DISTRICT                           |                      |
| DAVID FORT, Beebe (Supervisor)               | (501) 837-8402       |
| Marvin Johnson, Redfield                     | (870) 540-7021       |
| John Lansdale, Hermitage                     | (870) 820-0290       |
| Cole Vanaman, Hot Springs Village            | (501) 352-4025       |
| Dan Wicker, Portland                         | (870) 866-9931       |
| WESTERN DISTRICT                             | (1)                  |
| DAVID BLACKBURN, Eureka Springs (Supervisor) | (501) 837-0752       |
| Scott Derrick, Atkins                        | (501) 400-2809       |
| Steve Bostian, Ft. Smith                     | (501) 231-4582       |
| Ben Collins, Jr., Russellville               | (479) 381-8034       |
| Lindsay Dobbins, Taylor                      | (870) 219-9013       |
| Jayla Ritchie, Dover                         | (501) 837-8404       |