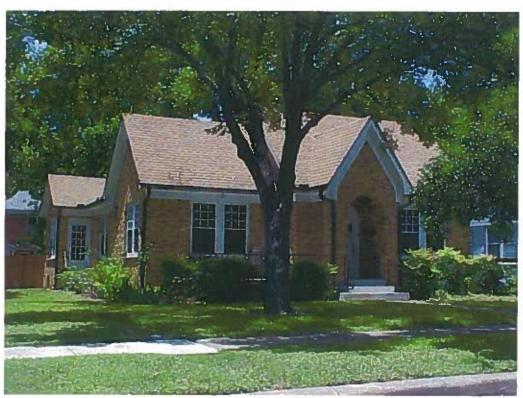

The Olson-Foster House meets the criteria for designation for its architectural and historical significance, in that it is an excellent example of a 1930s brick Tudor Revival-styled cottage and typifies middle-class architecture in the Shadow Lawn subdivision. The house is also associated with the Frank Olson family, prominent Swedish-American farmers, as well as the R.C. and Anna Nellie Foster, who represent the Lebanese-American community in the Hyde Park area.

#### Architecture:

One-story irregular plan, side gabled brick-veneered cottage with a central, front-gabled projecting entry containing a round-arched entry and door; paired and triple 1:1 fenestration with 9:1 wood screens. The house is typical of the Shadow Lawn section of Hyde Park, which was designed for the middle class in the 1930s and 1940s.

Olson-Foster House 3808 Avenue H ca. 1934