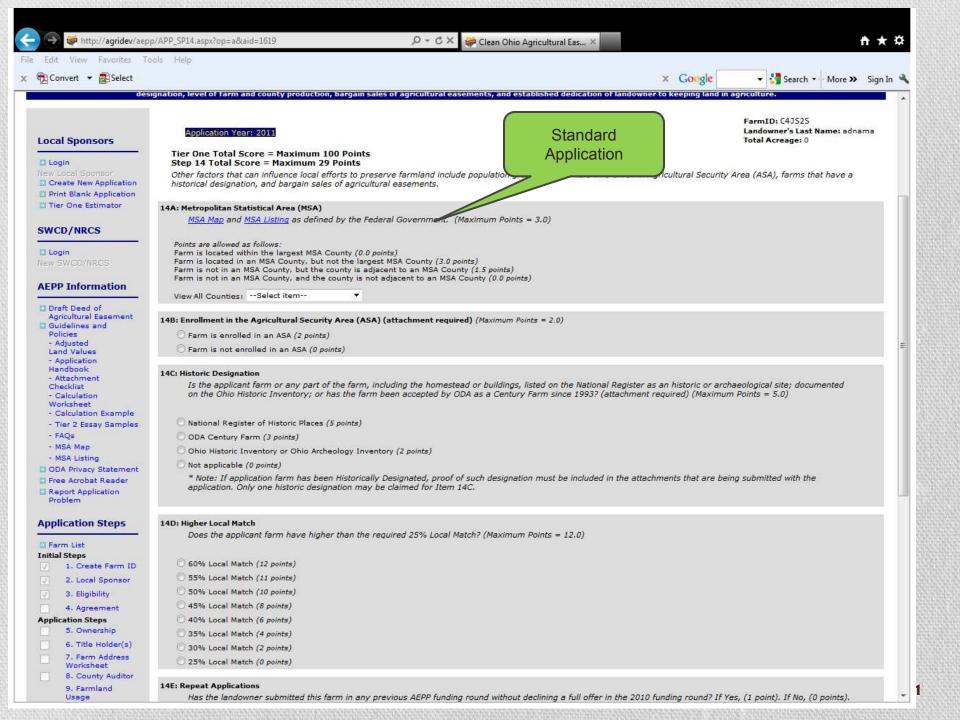

## Step 14 (Other Factors) Standard vs. Localized

- No changes to Step 14 look for most LS
- For LS requesting to localize Step 14 questions and ranges –
- 1) Submit questions to ODA for review by 4/24
- 2) Within landowner application, message explaining that LS chose a localized Step 14 will appear and box will be provided to enter total Step 14 points for the application
- 3) Copy of applicant's localized Step 14 score sheet (showing answers, points awarded) must be provided to ODA if application is sent to ODA for funding approval