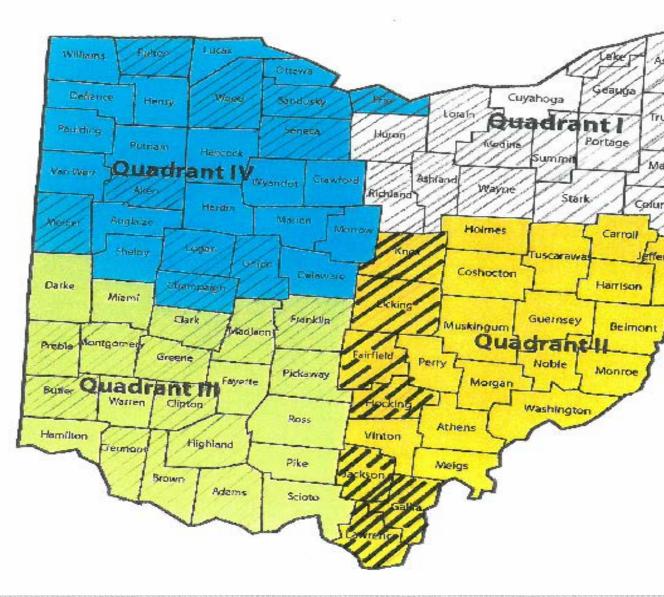

#### Regional Interest

% of applicants Q 1 = 15 co 33.3% of apps Q 2 = 7 co15.5 % of apps  $Q_3 = 13_{0}$ 28.8 % of apps Q 4 = 10 co22.2% of applications