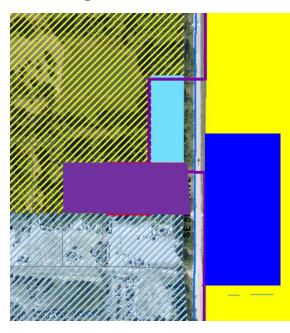

| Future Land Use Map   | From: Low Density Residential (County)                                           |
|-----------------------|----------------------------------------------------------------------------------|
| Request               | To: Industrial (City)                                                            |
| Zoning Map Request    | From: A-1 (County)                                                               |
|                       | To: M-1 (City)                                                                   |
| Location              | One Parcel totaling 1. acres +/ Parcel number <b>36994-003-00</b> , further      |
|                       | described as 5640 SE 102 <sup>nd</sup> Place Rd., Belleview, FL and that portion |
|                       | of the SE 102 <sup>nd</sup> Place Rd. Right-of-Way adjacent to Parcel #37021-    |
|                       | 002-00 (Figure 1).                                                               |
| Property Owners       | James E. Heflin                                                                  |
| Surrounding Future    | North: Low Density Residential (County) & Light Commercial                       |
| Land Use Designations | (City)                                                                           |
|                       | South: Industrial (County)                                                       |
|                       | East: Business (AKA Commercial) (City)                                           |
|                       | West: Low Density Residential (county)                                           |
| Surrounding Zoning    | North: Low Density Residential (County) and B-4 (City)                           |
| Designations          | South: M-2 (County)                                                              |
|                       | East: B-4 (City)                                                                 |
|                       | West: R-1 with a Special Use Approval for a hauling business                     |
|                       | (County)                                                                         |
| Surrounding Existing  | North: Vacant                                                                    |
| Land Uses             | South: Trucking operation                                                        |
|                       | East: Vacant commercial land                                                     |
|                       | West: Hauling business (vested by Marion County)                                 |
| Soil Information      | Arredondo (Soil Survey of Marion County, Florida)                                |
| Flood Zone            | The subject property appears to be located Flood Zone X, as found on             |
|                       | Community Panel Number 120383-0733D                                              |

**BACKGROUND:** The subject properties are being annexed into the City of Belleview (Ordinance 2015-03). This application, is initiated by staff to amend the Future Land Use Map and Zoning Map to include the properties, and assign future land use and zoning designations (Figures 2 and 3).

The subject properties are located near the intersection of SE 102<sup>nd</sup> Place Rd. and SE 58<sup>th</sup> Ave. Parcel 36994-003-00 fronts on SE 102<sup>nd</sup> Place Rd which is an unpaved private easement

SSC15-0001/RZ15-0001 City of Belleview for Heflin June 9, 2015

along the south edge of the property. Further east a small portion of SE 102<sup>nd</sup> Place Rd. is an unpaved public right-of-way. The public portion of SE 102<sup>nd</sup> Place Rd. is in the process of being abrogated by the County and is included in this application. The subject properties and adjacent properties are being consolidated by one owner for future development. The properties have convenient access to SE 58<sup>th</sup> Ave which is classified as a minor arterial roadway. Public water and sewer is available. The surrounding area includes a mixture of industrial uses (hauling and outdoor storage), rural residential home sites, and vacant commercial lands. The subject property is vested for a hauling operation. The business owner has stated he wishes to expand his hauling business onto the subject property. The proposed Industrial Future Land Use and M-1 zoning category are appropriate to the proposed use and compatible with adjacent areas.