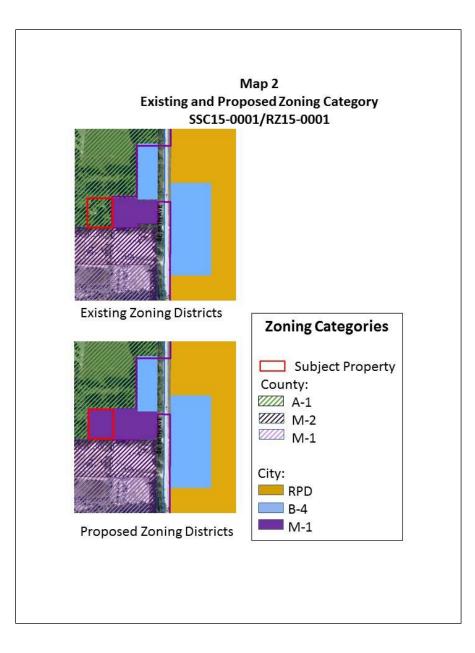

# Figure 3 Existing and Proposed Zoning Category SSC15-0001/RZ15-0001

**Existing Zoning Districts** 

Proposed Zoning Districts

**BACKGROUND:** The subject properties are being annexed into the City of Belleview (Ordinance 2015-03). This application, is initiated by staff to amend the Future Land Use Map and Zoning Map to include the properties, and assign future land use and zoning designations (Figures 2 and 3).

### **Table 1: Proposed Amendments**

|                                 |                 |                                                  | EXISTINGPROPOSEDMarion County)(City of Belleview) |                            |                   |
|---------------------------------|-----------------|--------------------------------------------------|---------------------------------------------------|----------------------------|-------------------|
| Parcel ID#<br>Property Owner    | Acreage         | Future Land<br>Use (Map 1)                       | Zoning<br>(Map 2)                                 | Future Land<br>Use (Map 1) | Zoning<br>(Map 2) |
| 36994-003-00<br>James E. Heflin | 1.0+/-<br>acres | Low Density<br>Residential<br>(Marion<br>County) | A-1 (Marion<br>County)                            | Industrial                 | M-1               |