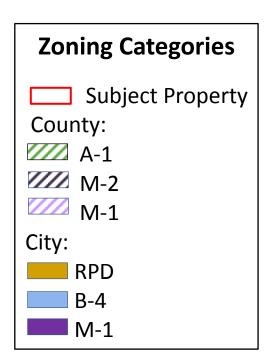

| Future Land Use Map   | From: Low Density Residential (County)                                           |
|-----------------------|----------------------------------------------------------------------------------|
| Request               | To: Industrial (City)                                                            |
| Zoning Map Request    | From: A-1 (County)                                                               |
|                       | To: M-1 (City)                                                                   |
| Location              | One Parcel totaling 1. acres +/ Parcel number <b>36994-003-00</b> , further      |
|                       | described as 5640 SE 102 <sup>nd</sup> Place Rd., Belleview, FL and that portion |
|                       | of the SE 102 <sup>nd</sup> Place Rd. Right-of-Way adjacent to Parcel #37021-    |
|                       | 002-00 (Figure 1).                                                               |
| Property Owners       | James E. Heflin                                                                  |
| Surrounding Future    | North: Low Density Residential (County) & Light Commercial                       |
| Land Use Designations | (City)                                                                           |
|                       | South: Industrial (County)                                                       |
|                       | East: Business (AKA Commercial) (City)                                           |
|                       | West: Low Density Residential (county)                                           |
| Surrounding Zoning    | North: Low Density Residential (County) and B-4 (City)                           |
| Designations          | South: M-2 (County)                                                              |
|                       | East: B-4 (City)                                                                 |
|                       | West: R-1 with a Special Use Approval for a hauling business                     |
|                       | (County)                                                                         |
| Surrounding Existing  | North: Vacant                                                                    |
| Land Uses             | South: Trucking operation                                                        |
|                       | East: Vacant commercial land                                                     |
|                       | West: Hauling business (vested by Marion County)                                 |
| Soil Information      | Arredondo (Soil Survey of Marion County, Florida)                                |
| Flood Zone            | The subject property appears to be located Flood Zone X, as found on             |
|                       | Community Panel Number 120383-0733D                                              |

# Figure 3 Existing and Proposed Zoning Category SSC15-0001/RZ15-0001

**Existing Zoning Districts** 

Proposed Zoning Districts