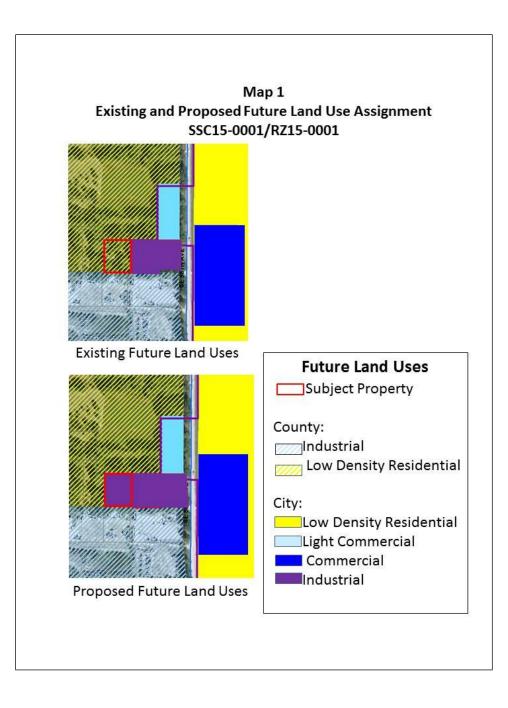

# Figure 2 Existing and Proposed Future Land Use Assignment SSC15-0001/RZ15-0001

# **Existing Future Land Uses**

Proposed Future Land Uses

SSC15-0001/RZ15-0001 City of Belleview for Heflin June 9, 2015

**BACKGROUND:** The subject properties are being annexed into the City of Belleview (Ordinance 2015-03). This application, is initiated by staff to amend the Future Land Use Map and Zoning Map to include the properties, and assign future land use and zoning designations (Figures 2 and 3).

SSC15-0001/RZ15-0001 City of Belleview for Heflin June 9, 2015

along the south edge of the property. Further east a small portion of SE 102<sup>nd</sup> Place Rd. is an unpaved public right-of-way. The public portion of SE 102<sup>nd</sup> Place Rd. is in the process of being abrogated by the County and is included in this application. The subject properties and adjacent properties are being consolidated by one owner for future development. The properties have convenient access to SE 58<sup>th</sup> Ave which is classified as a minor arterial roadway. Public water and sewer is available. The surrounding area includes a mixture of industrial uses (hauling and outdoor storage), rural residential home sites, and vacant commercial lands. The subject property is vested for a hauling operation. The business owner has stated he wishes to expand his hauling business onto the subject property. The proposed Industrial Future Land Use and M-1 zoning category are appropriate to the proposed use and compatible with adjacent areas.