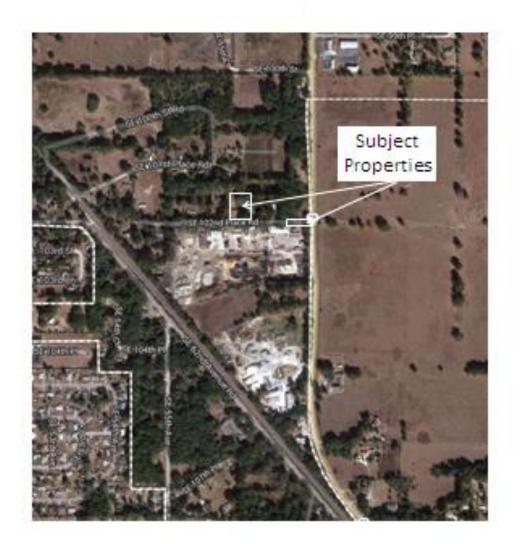

Page 4 of 6

Figure 1

| Future Land Use Map   | From: Low Density Residential (County)                                           |
|-----------------------|----------------------------------------------------------------------------------|
| Request               | To: Industrial (City)                                                            |
| Zoning Map Request    | From: A-1 (County)                                                               |
|                       | To: M-1 (City)                                                                   |
| Location              | One Parcel totaling 1. acres +/ Parcel number <b>36994-003-00</b> , further      |
|                       | described as 5640 SE 102 <sup>nd</sup> Place Rd., Belleview, FL and that portion |
|                       | of the SE 102 <sup>nd</sup> Place Rd. Right-of-Way adjacent to Parcel #37021-    |
|                       | 002-00 (Figure 1).                                                               |
| Property Owners       | James E. Heflin                                                                  |
| Surrounding Future    | North: Low Density Residential (County) & Light Commercial                       |
| Land Use Designations | (City)                                                                           |
|                       | South: Industrial (County)                                                       |
|                       | East: Business (AKA Commercial) (City)                                           |
|                       | West: Low Density Residential (county)                                           |
| Surrounding Zoning    | North: Low Density Residential (County) and B-4 (City)                           |
| Designations          | South: M-2 (County)                                                              |
|                       | East: B-4 (City)                                                                 |
|                       | West: R-1 with a Special Use Approval for a hauling business                     |
|                       | (County)                                                                         |
| Surrounding Existing  | North: Vacant                                                                    |
| Land Uses             | South: Trucking operation                                                        |
|                       | East: Vacant commercial land                                                     |
|                       | West: Hauling business (vested by Marion County)                                 |
| Soil Information      | Arredondo (Soil Survey of Marion County, Florida)                                |
| Flood Zone            | The subject property appears to be located Flood Zone X, as found on             |
|                       | Community Panel Number 120383-0733D                                              |

The subject properties are located near the intersection of SE 102<sup>nd</sup> Place Rd. and SE 58<sup>th</sup> Ave. Parcel 36994-003-00 fronts on SE 102<sup>nd</sup> Place Rd which is an unpaved private easement