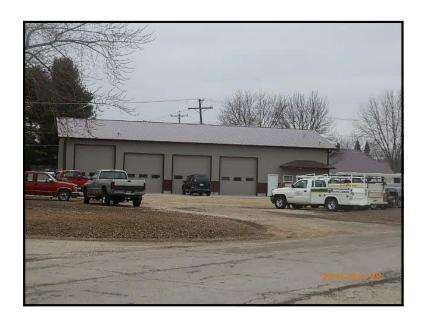

# **SUMMARY OF SALIENT FEATURES**

|                     | Subject Address         | 5000 16th Ave                                             |
|---------------------|-------------------------|-----------------------------------------------------------|
|                     | Legal Description       | All of Block 21 & part of Block 48 (See attached addenda) |
| NOI                 | City                    | Fulton                                                    |
| SUBJECT INFORMATION | County                  | Whiteside                                                 |
| ECT INF             | State                   | IL .                                                      |
| SUBJ                | Zip Code                | 61252-1159                                                |
|                     | Census Tract            | 0005.00                                                   |
|                     | Map Reference           | Fulton                                                    |
| CE                  |                         |                                                           |
| SALES PRICE         |                         | \$ n.a.                                                   |
| SAL                 | Date of Sale            | n.a.                                                      |
| <b>-</b>            | Borrower/Client         | City of Fulton                                            |
| CLIENT              | Lender                  | City of Fulton                                            |
|                     |                         |                                                           |
|                     | Size (Square Feet)      |                                                           |
| SLN                 |                         |                                                           |
| OF IMPROVEMENTS     | Location                | industrial                                                |
| JF IMPR             | Age                     |                                                           |
|                     | Condition               |                                                           |
| DESCRIPTION         | Total Rooms             |                                                           |
|                     | Bedrooms                |                                                           |
|                     | Baths                   |                                                           |
| SER                 | Appraiser               | D Joe Clarkson                                            |
| APPRAISER           | Date of Appraised Value | 03-12-2014                                                |
|                     |                         |                                                           |
| VALUE               | Final Estimate of Value | \$ 125,000                                                |