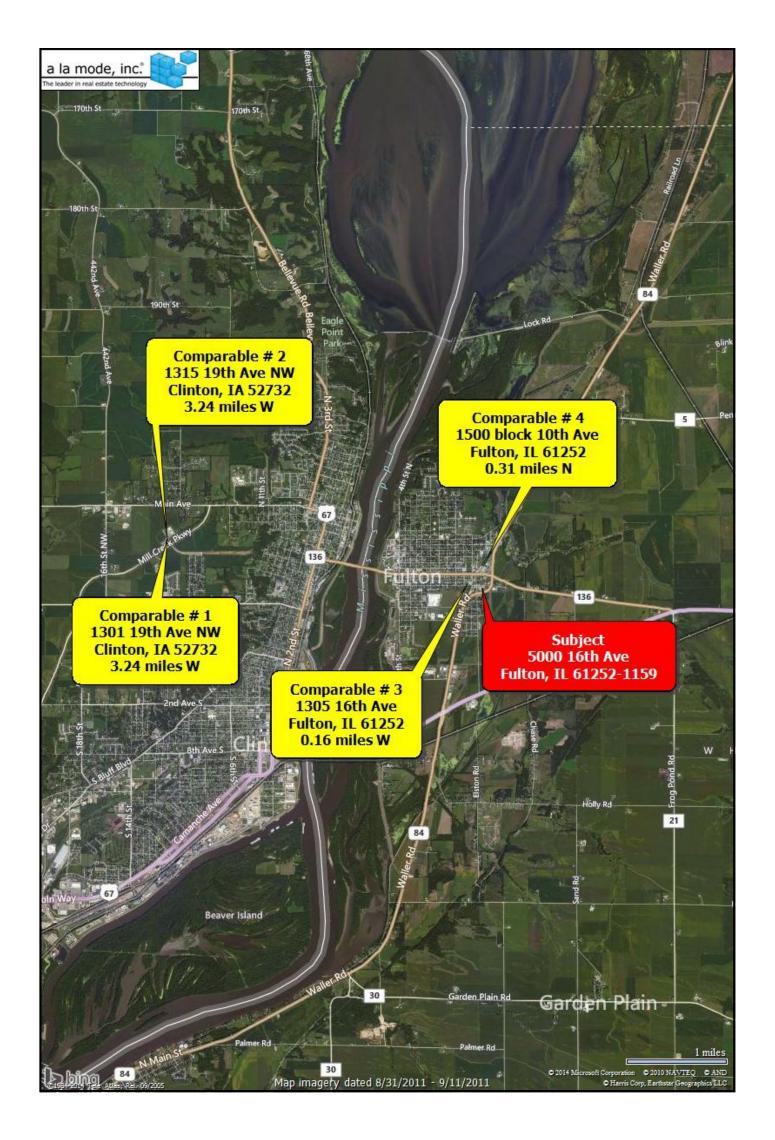

| Borrower/C  | lient City of Fulton |                  | File No  | ). 03-30-12-03      |
|-------------|----------------------|------------------|----------|---------------------|
| Property Ad | ldress 5000 16th Ave |                  |          |                     |
| City        | Fulton               | County Whiteside | State IL | Zip Code 61252-1159 |
| Lender      | City of Fulton       |                  |          |                     |