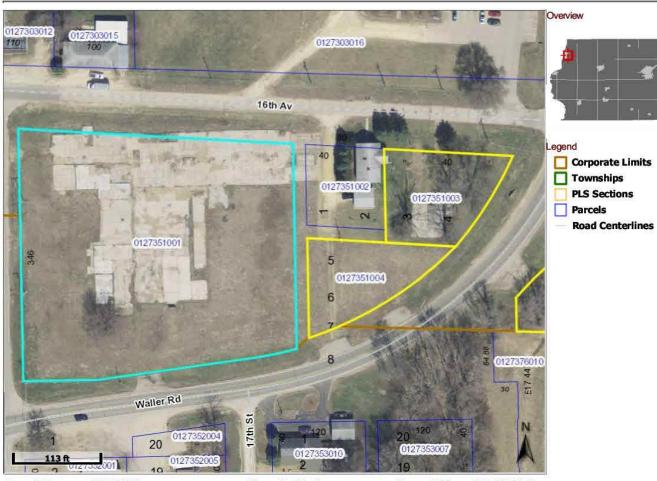

| Borrower/C  | lient City of Fulton |                  | File No  | ). 03-30-12-03      |
|-------------|----------------------|------------------|----------|---------------------|
| Property Ad | ldress 5000 16th Ave |                  |          |                     |
| City        | Fulton               | County Whiteside | State IL | Zip Code 61252-1159 |
| Lender      | City of Fulton       |                  |          |                     |