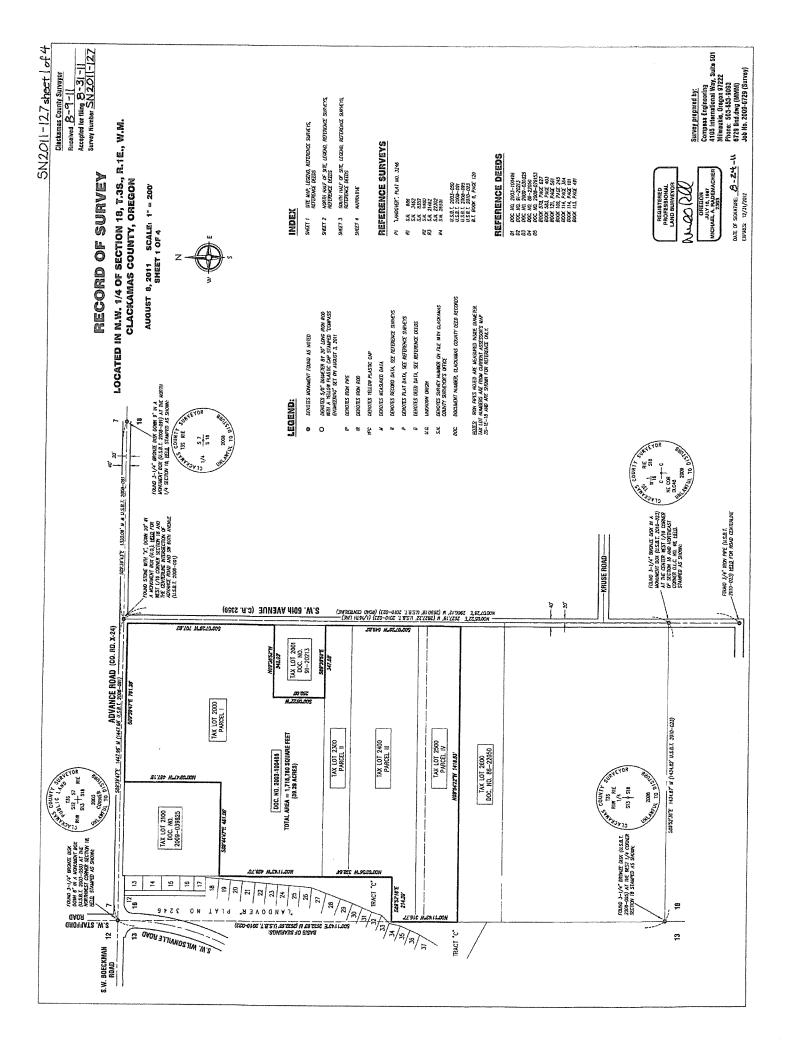

THEREFORE IT IS HEREBY ORDERED that The Property, consisting of approximately 40 acres comprising Tax Lots 2000, 2300, 2400 and 2500 Section 18, 3S 1E as more particularly shown in the Zone Map Amendment Map, Attachment 1 and described and shown in Attachment 2 is hereby rezoned to Public Facility (PF), and approximately 1.95 acres of the Property is hereby designated Significant Resource Overlay Zone (SROZ) described and shown on Attachment 3 detailed in this Order's adopting Ordinance. The foregoing rezoning is hereby declared an amendment to the Wilsonville Zoning Map (Section 4.102 WC) and shall appear as such from and after entry of this Order.

Dated: This 11th day of September, 2015.

TIM KNAPP, MAYOR

APPROVED AS TO FORM:

Michael E. Kohlhoff, City Attorney

ATTEST:

Sandra C. King, MMC, City Recorder

Exhibit A: Zoning Order Attachment 1, Legal Description and Survey Map Attachment 2, Map Depicting Zone Amendment Attachment 3, Legal Description and Survey Map - SROZ LEGAL DESCRIPTION ADVANCE ROAD SITE WEST LINN WILSONVILLE SCHOOL DISTRICT

#### PARCEL 1

BEGINNING AT THE STONE, MARKED WITH AN "X", IN A MONUMENT BOX AT THE WEST 1/16TH CORNER COMMON TO SECTIONS 7 AND 18; THENCE ALONG THE 1/16TH LINE. S.00°05'22"W., 727.84 FEET TO THE NORTHEAST CORNER OF THAT TRACT OF LAND DESCRIBED IN DEED TO WAYNE G. LOWRIE AND SHIRLEY L. LOWRIE, TRUSTEES OF THE LOWRIE FAMILY TRUST, RECORDED IN MAY 3, 1991, IN DOCUMENT NO. 91-20213, CLACKAMAS COUNTY DEED RECORDS; THENCE ALONG THE BOUNDARY OF SAID LOWRIE TRACT THE FOLLOWING TWO (2) COURSES: N.89°38'52"W., 368.48 FEET TO A 5/8" DIAMETER IRON ROD WITH A YELLOW PLASTIC CAP STAMPED "COMPASS ENGINEERING"; THENCE S.00°05'22"W., 250.00 FEET TO A 5/8" DIAMETER IRON ROD WITH A YELLOW PLASTIC CAP STAMPED "COMPASS ENGINEERING"; THENCE N.89°38'52"W., 859.47 FEET TO A 5/8" DIAMETER IRON ROD WITH A YELLOW PLASTIC CAP STAMPED "COMPASS ENGINEERING" ON THE EAST LINE OF TRACT "C" "LANDOVER" A SUBDIVISION PLAT OF RECORD (NO. 3246) IN SAID CLACKAMAS COUNTY; THENCE ALONG THE EAST LINE OF SAID TRACT "C", N.00°11'43"W., 489.70 FEET TO A 5/8" DIAMETER IRON ROD WITH A YELLOW PLASTIC CAMP STAMPED "COMPASS ENGINEERING" AT THE SOUTHWEST CORNER OF THAT TRACT OF LAND DESCRIBED IN DEED TO FAY A. GYAPONG, RECORDED MARCH 3, 2014 IN DOCUMENT NO. 2014-011271, CLACKAMAS COUNTY DEED RECORDS; THENCE ALONG THE SOUTH AND EAST LINES OF SAID TRACT THE FOLLOWING TWO (2) COURSES: S.89°44'47"E., 451.06 FEET TO A 5/8" DIAMETER IRON ROD; THENCE N.00°09'47"W., 487.18 FEET TO THE NORTH LINE OF SECTION 18, TOWNSHIP 3 SOUTH, RANGE 1 EAST, WILLAMETTE MERIDIAN; THENCE ALONG SAID NORTH LINE, S.89°39'47"E., 781.46 FEET TO THE POINT-OF-BEGINNING, CONTAINING 890812 SQUARE FEET (20.45 ACRES) MORE OR LESS.

#### PARCEL 2

COMMENCING AT THE STONE, MARKED WITH AN "X", IN A MONUMENT BOX AT THE WEST 1/16<sup>TH</sup> CORNER COMMON TO SECTIONS 7 AND 18; THENCE ALONG THE 1/16TH LINE, S.00°05'22"W., 977.84 FEET TO THE POINT-OF-BEGINNING; THENCE CONTINUING ALONG SAID 1/16TH LINE, S.00°05'22"W., 649.73 FEET TO THE NORTHEAST CORNER OF THAT TRACT OF LAND DESCRIBED IN DEED TO PAUL J. SORBETS, TRUSTEE UNDER REVOCABLE TRUST OF PAUL J. SORBETS, DATED APRIL 10, 1986, OR HIS SUCCESSOR IN TRUST, RECORDED JUNE 1986, IN DOCUMENT NO. 86-22050, CLACKAMAS COUNTY DEED RECORDS; THENCE ALONG THE NORTH LINE OF SAID SORBETS TRACT, N.89°54'22"W., 1439.83 FEET TO A 5/8" DIAMETER IRON ROD WITH A YELLOW PLASTIC CAP STAMPED "COMPASS ENGINEERING" ON THE EAST LINE OF TRACT "C", "LANDOVER", A SUBDIVISION PLAT OF RECORD (NO. 3246) IN SAID CLACKAMAS