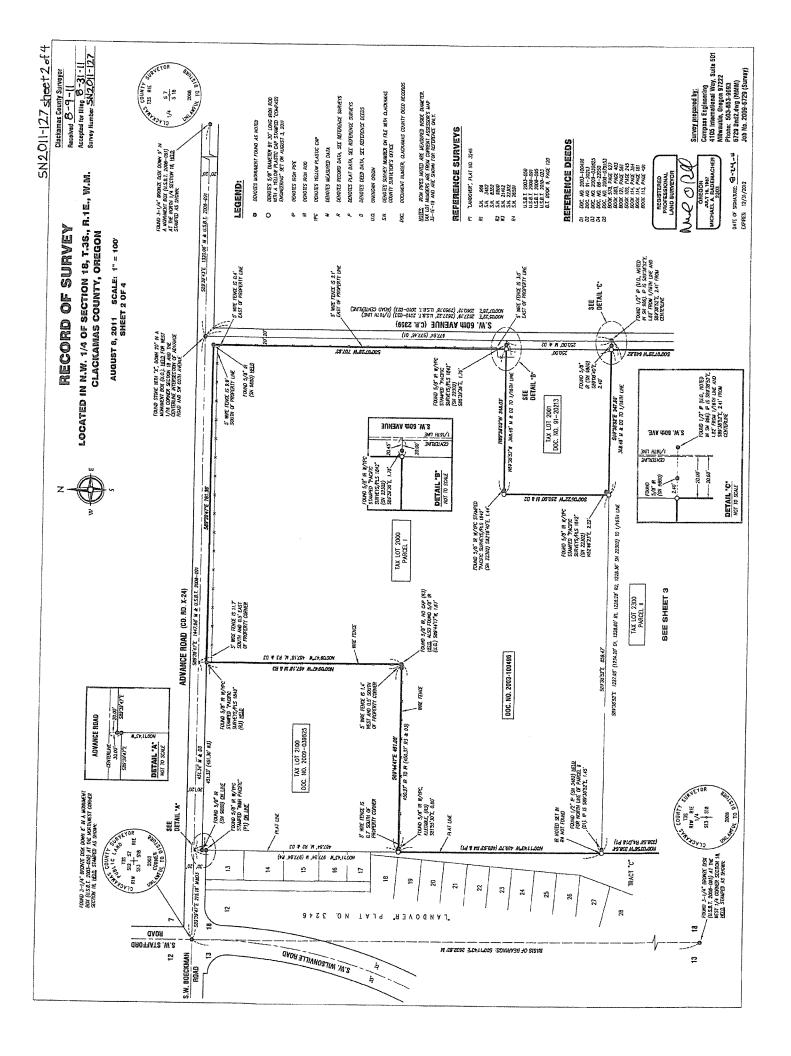

THEREFORE IT IS HEREBY ORDERED that The Property, consisting of approximately 40 acres comprising Tax Lots 2000, 2300, 2400 and 2500 Section 18, 3S 1E as more particularly shown in the Zone Map Amendment Map, Attachment 1 and described and shown in Attachment 2 is hereby rezoned to Public Facility (PF), and approximately 1.95 acres of the Property is hereby designated Significant Resource Overlay Zone (SROZ) described and shown on Attachment 3 detailed in this Order's adopting Ordinance. The foregoing rezoning is hereby declared an amendment to the Wilsonville Zoning Map (Section 4.102 WC) and shall appear as such from and after entry of this Order.

Dated: This 11th day of September, 2015.

TIM KNAPP, MAYOR

APPROVED AS TO FORM:

Michael E. Kohlhoff, City Attorney

ATTEST:

Sandra C. King, MMC, City Recorder

Exhibit A: Zoning Order Attachment 1, Legal Description and Survey Map Attachment 2, Map Depicting Zone Amendment Attachment 3, Legal Description and Survey Map - SROZ LEGAL DESCRIPTION ADVANCE ROAD SITE WEST LINN WILSONVILLE SCHOOL DISTRICT