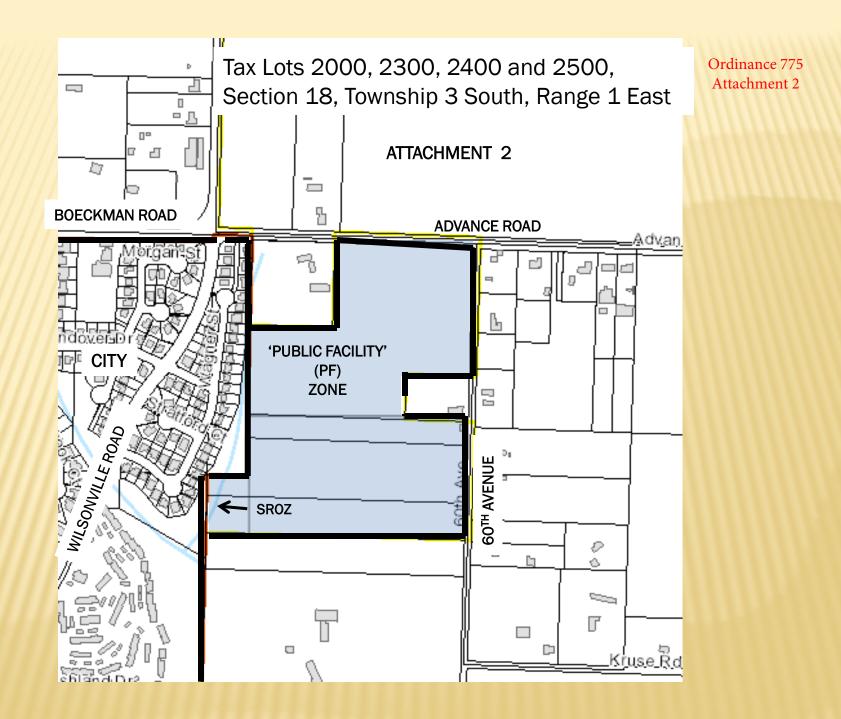

### AN ORDINANCE OF THE CITY OF WILSONVILLE APPROVING A ZONE MAP AMENDMENT FROM THE CLACKAMAS COUNTY EXCLUSIVE FARM USE (EFU) ZONE TO THE PUBLIC FACILITY (PF) ZONE ON APPROXIMATELY 40 - ACRES AND APPLYING THE SIGNIFICANT RESOURCE OVERLAY ZONE (SROZ) ON APPROXMATELY 1.95 ACRES COMPRISING TAX LOTS 2000, 2300, 2400 AND 2500 OF SECTION 18, T3S, R1E, CLACKAMAS COUNTY, OREGON, WEST LINN – WILSONVILLE SCHOOL DISTRICT, APPLICANT AND OWNER.

Section 2. <u>Order</u>. The official City of Wilsonville Zone Map is hereby amended, upon finalization of the annexation of the Property to the City, by Zoning Order DB15-0048, attached hereto as Exhibit A, from the Clackamas County Exclusive Farm Use (EFU) Zone to the Public Facility (PF) Zone described and shown on Attachments 1 and 2, and applying Significant Resource Overlay Zone (SROZ) described and shown on Attachment 3.

THEREFORE IT IS HEREBY ORDERED that The Property, consisting of approximately 40 acres comprising Tax Lots 2000, 2300, 2400 and 2500 Section 18, 3S 1E as more particularly shown in the Zone Map Amendment Map, Attachment 1 and described and shown in Attachment 2 is hereby rezoned to Public Facility (PF), and approximately 1.95 acres of the Property is hereby designated Significant Resource Overlay Zone (SROZ) described and shown on Attachment 3 detailed in this Order's adopting Ordinance. The foregoing rezoning is hereby declared an amendment to the Wilsonville Zoning Map (Section 4.102 WC) and shall appear as such from and after entry of this Order.

Dated: This 11th day of September, 2015.

TIM KNAPP, MAYOR

APPROVED AS TO FORM:

Michael E. Kohlhoff, City Attorney

ATTEST:

Sandra C. King, MMC, City Recorder

Exhibit A: Zoning Order Attachment 1, Legal Description and Survey Map Attachment 2, Map Depicting Zone Amendment Attachment 3, Legal Description and Survey Map - SROZ LEGAL DESCRIPTION ADVANCE ROAD SITE WEST LINN WILSONVILLE SCHOOL DISTRICT