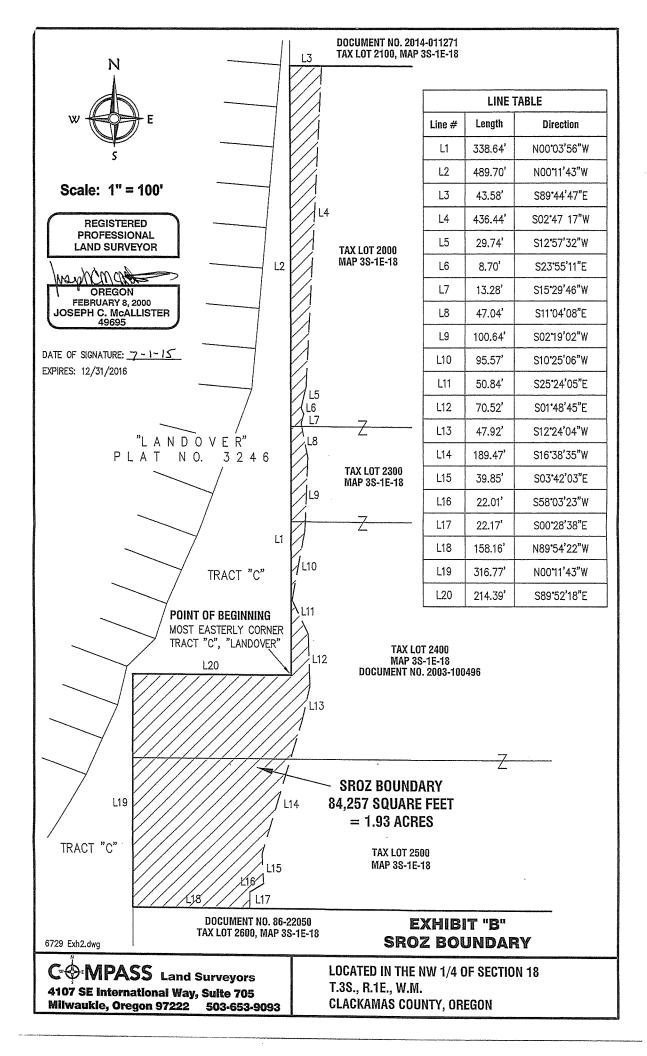

THEREFORE IT IS HEREBY ORDERED that The Property, consisting of approximately 40 acres comprising Tax Lots 2000, 2300, 2400 and 2500 Section 18, 3S 1E as more particularly shown in the Zone Map Amendment Map, Attachment 1 and described and shown in Attachment 2 is hereby rezoned to Public Facility (PF), and approximately 1.95 acres of the Property is hereby designated Significant Resource Overlay Zone (SROZ) described and shown on Attachment 3 detailed in this Order's adopting Ordinance. The foregoing rezoning is hereby declared an amendment to the Wilsonville Zoning Map (Section 4.102 WC) and shall appear as such from and after entry of this Order.

#### EXHIBIT "A"

A TRACT OF LAND LOCATED IN THE NORTHWEST ONE-QUARTER OF SECTION 18, TOWNSHIP 3 SOUTH, RANGE 1 EAST, WILLAMETTE MERIDIAN, CLACKAMAS COUNTY, OREGON, BEING DESCRIBED AS FOLLOWS:

#### PARCEL 1

BEGINNING AT THE STONE, MARKED WITH AN "X", IN A MONUMENT BOX AT THE WEST 1/16TH CORNER COMMON TO SECTIONS 7 AND 18; THENCE ALONG THE 1/16TH LINE. S.00°05'22"W., 727.84 FEET TO THE NORTHEAST CORNER OF THAT TRACT OF LAND DESCRIBED IN DEED TO WAYNE G. LOWRIE AND SHIRLEY L. LOWRIE, TRUSTEES OF THE LOWRIE FAMILY TRUST, RECORDED IN MAY 3, 1991, IN DOCUMENT NO. 91-20213, CLACKAMAS COUNTY DEED RECORDS; THENCE ALONG THE BOUNDARY OF SAID LOWRIE TRACT THE FOLLOWING TWO (2) COURSES: N.89°38'52"W., 368.48 FEET TO A 5/8" DIAMETER IRON ROD WITH A YELLOW PLASTIC CAP STAMPED "COMPASS ENGINEERING"; THENCE S.00°05'22"W., 250.00 FEET TO A 5/8" DIAMETER IRON ROD WITH A YELLOW PLASTIC CAP STAMPED "COMPASS ENGINEERING"; THENCE N.89°38'52"W., 859.47 FEET TO A 5/8" DIAMETER IRON ROD WITH A YELLOW PLASTIC CAP STAMPED "COMPASS ENGINEERING" ON THE EAST LINE OF TRACT "C" "LANDOVER" A SUBDIVISION PLAT OF RECORD (NO. 3246) IN SAID CLACKAMAS COUNTY; THENCE ALONG THE EAST LINE OF SAID TRACT "C", N.00°11'43"W., 489.70 FEET TO A 5/8" DIAMETER IRON ROD WITH A YELLOW PLASTIC CAMP STAMPED "COMPASS ENGINEERING" AT THE SOUTHWEST CORNER OF THAT TRACT OF LAND DESCRIBED IN DEED TO FAY A. GYAPONG, RECORDED MARCH 3, 2014 IN DOCUMENT NO. 2014-011271, CLACKAMAS COUNTY DEED RECORDS; THENCE ALONG THE SOUTH AND EAST LINES OF SAID TRACT THE FOLLOWING TWO (2) COURSES: S.89°44'47"E., 451.06 FEET TO A 5/8" DIAMETER IRON ROD; THENCE N.00°09'47"W., 487.18 FEET TO THE NORTH LINE OF SECTION 18, TOWNSHIP 3 SOUTH, RANGE 1 EAST, WILLAMETTE MERIDIAN; THENCE ALONG SAID NORTH LINE, S.89°39'47"E., 781.46 FEET TO THE POINT-OF-BEGINNING, CONTAINING 890812 SQUARE FEET (20.45 ACRES) MORE OR LESS.

#### PARCEL 2

COMMENCING AT THE STONE, MARKED WITH AN "X", IN A MONUMENT BOX AT THE WEST 1/16<sup>TH</sup> CORNER COMMON TO SECTIONS 7 AND 18; THENCE ALONG THE 1/16TH LINE, S.00°05'22"W., 977.84 FEET TO THE POINT-OF-BEGINNING; THENCE CONTINUING ALONG SAID 1/16TH LINE, S.00°05'22"W., 649.73 FEET TO THE NORTHEAST CORNER OF THAT TRACT OF LAND DESCRIBED IN DEED TO PAUL J. SORBETS, TRUSTEE UNDER REVOCABLE TRUST OF PAUL J. SORBETS, DATED APRIL 10, 1986, OR HIS SUCCESSOR IN TRUST, RECORDED JUNE 1986, IN DOCUMENT NO. 86-22050, CLACKAMAS COUNTY DEED RECORDS; THENCE ALONG THE NORTH LINE OF SAID SORBETS TRACT, N.89°54'22"W., 1439.83 FEET TO A 5/8" DIAMETER IRON ROD WITH A YELLOW PLASTIC CAP STAMPED "COMPASS ENGINEERING" ON THE EAST LINE OF TRACT "C", "LANDOVER", A SUBDIVISION PLAT OF RECORD (NO. 3246) IN SAID CLACKAMAS

COUNTY; THENCE ALONG THE BOUNDARY OF SAID TRACT "C" THE FOLLOWING THREE (3) COURSES: N.00°11'43"W., 316.77 FEET TO A POINT FROM WHICH A 1-1/4" DIAMETER IRON PIPE BEARS N.89°52'18"W., 0.14 FEET; THENCE S.89°52'18"E., 214.39 FEET TO A 8"X12" STONE, MARKED WITH AN "X"; THENCE N.00°03'56"W., 338.64 FEET TO A 5/8" DIAMETER IRON ROD WITH A YELLOW PLASTIC CAP STAMPED "COMPASS ENGINEERING"; THENCE S.89°38'52"E., 1227.95 FEET TO THE POINT-OF-BEGINNING, CONTAINING 868429 SQUARE FEET (19.94 ACRES) MORE OR LESS.