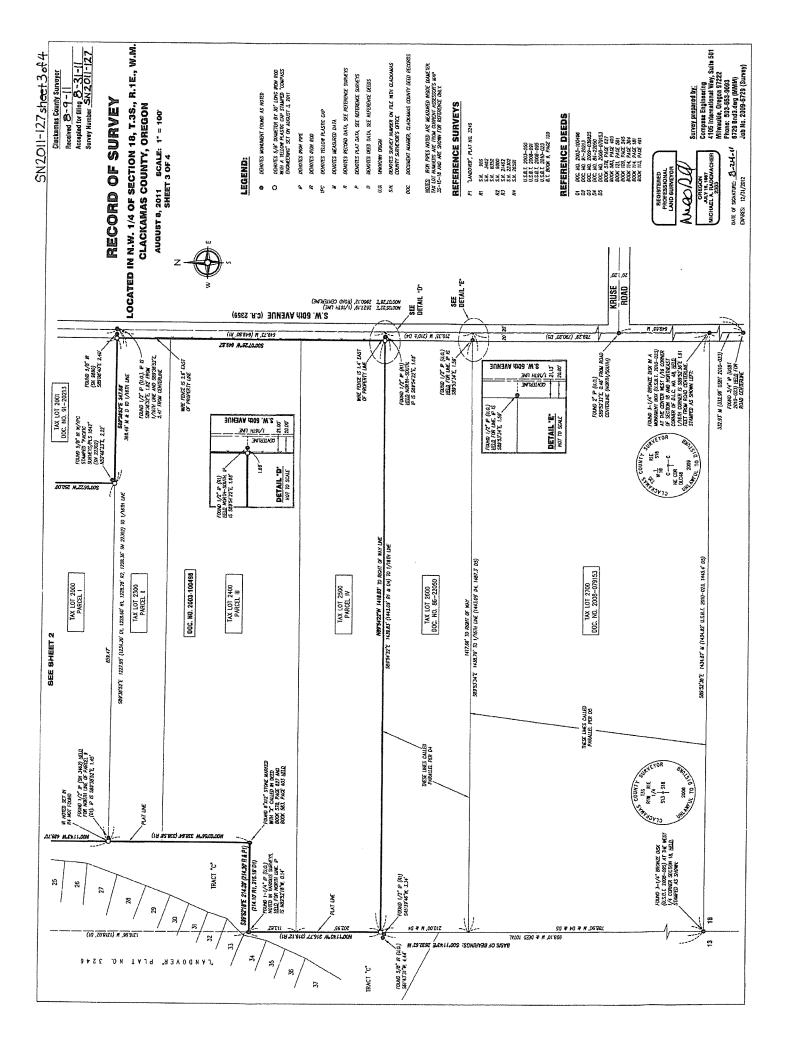

THEREFORE IT IS HEREBY ORDERED that The Property, consisting of approximately 40 acres comprising Tax Lots 2000, 2300, 2400 and 2500 Section 18, 3S 1E as more particularly shown in the Zone Map Amendment Map, Attachment 1 and described and shown in Attachment 2 is hereby rezoned to Public Facility (PF), and approximately 1.95 acres of the Property is hereby designated Significant Resource Overlay Zone (SROZ) described and shown on Attachment 3 detailed in this Order's adopting Ordinance. The foregoing rezoning is hereby declared an amendment to the Wilsonville Zoning Map (Section 4.102 WC) and shall appear as such from and after entry of this Order.

Dated: This 11th day of September, 2015.

TIM KNAPP, MAYOR

APPROVED AS TO FORM:

Michael E. Kohlhoff, City Attorney

ATTEST:

Sandra C. King, MMC, City Recorder

Exhibit A: Zoning Order Attachment 1, Legal Description and Survey Map Attachment 2, Map Depicting Zone Amendment Attachment 3, Legal Description and Survey Map - SROZ LEGAL DESCRIPTION ADVANCE ROAD SITE WEST LINN WILSONVILLE SCHOOL DISTRICT