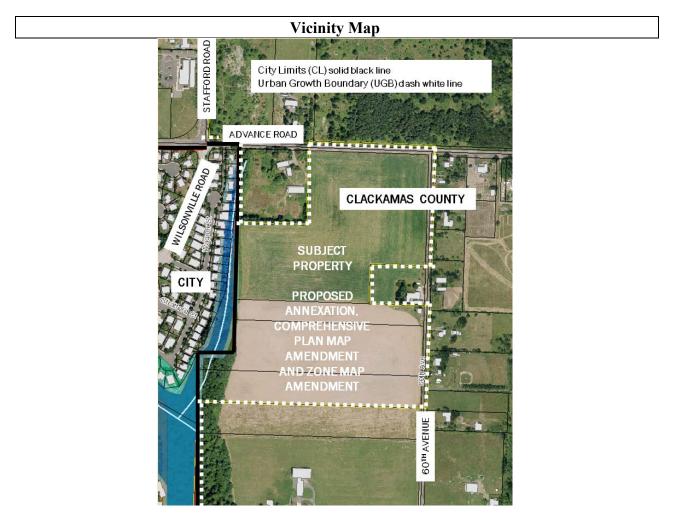

WHEREAS, the Zone Map Amendment and applying the Significant Resource Overlay Zone (SROZ) is contingent on annexation of the Property to the City of Wilsonville, which annexation has been petitioned for concurrently with the Zone Map Amendment request; and

Section 2. <u>Order</u>. The official City of Wilsonville Zone Map is hereby amended, upon finalization of the annexation of the Property to the City, by Zoning Order DB15-0048, attached hereto as Exhibit A, from the Clackamas County Exclusive Farm Use (EFU) Zone to the Public Facility (PF) Zone described and shown on Attachments 1 and 2, and applying Significant Resource Overlay Zone (SROZ) described and shown on Attachment 3.

THEREFORE IT IS HEREBY ORDERED that The Property, consisting of approximately 40 acres comprising Tax Lots 2000, 2300, 2400 and 2500 Section 18, 3S 1E as more particularly shown in the Zone Map Amendment Map, Attachment 1 and described and shown in Attachment 2 is hereby rezoned to Public Facility (PF), and approximately 1.95 acres of the Property is hereby designated Significant Resource Overlay Zone (SROZ) described and shown on Attachment 3 detailed in this Order's adopting Ordinance. The foregoing rezoning is hereby declared an amendment to the Wilsonville Zoning Map (Section 4.102 WC) and shall appear as such from and after entry of this Order.