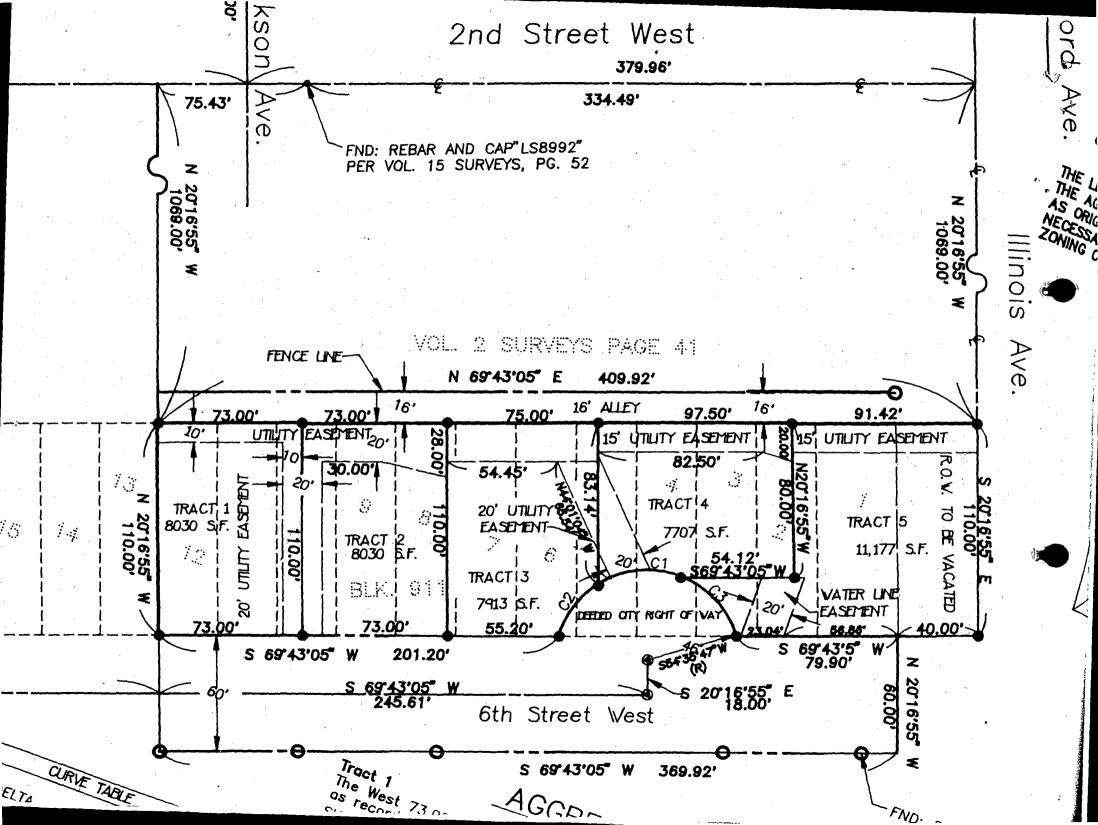

THE CITY COUNCIL OF THE CITY OF ANACORTES DOES HEREBY ORDAIN AS FOLLOWS:

**SECTION 1.** The following described property be and it is hereby declared to be vacated:

The Westerly 40 feet of Illinois Avenue abutting Lot 1, Block 911, Northern Pacific Addition to the City of Anacortes.

**SECTION 2.** The property owner is required to pay an amount equal to one half of the appraised value of the area being vacated with credit for property being dedicated to the City of Anacortes.

**SECTION 3.** This Ordinance shall become effective from and after five (5) days after its passage and publication as required by law and shall not be recorded until payment of any amounts due under Section 2 herein and receipt by the City of deeds in the proper form.