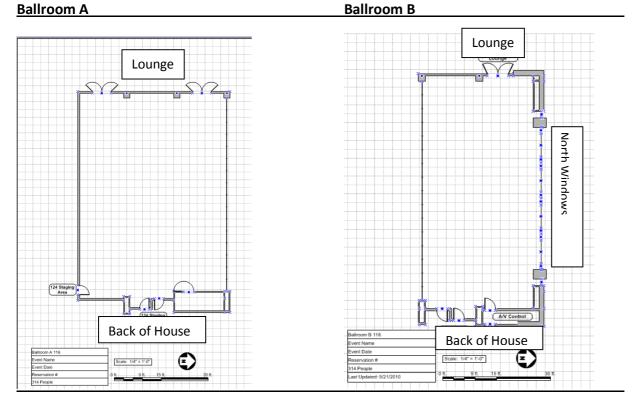

## If using the Ballroom please draw where you'd like tables/stages placed (this is not meant to be exact)

D.H. . . . A