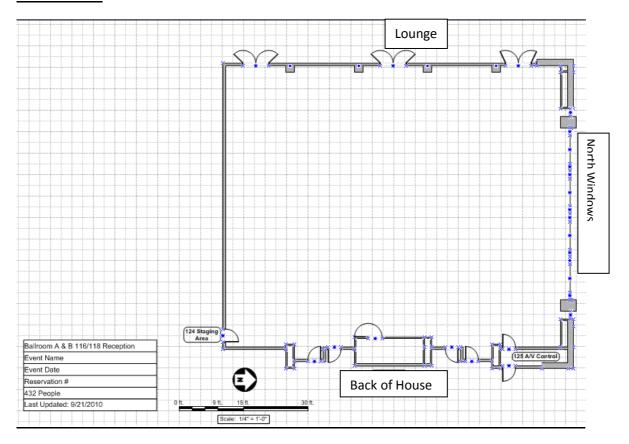

| verage station                                           | ? Time:     | Items: _                        |                       |                  |               |  |
| -                                                     | Coffee, water, etc.)                                     |             |                                 | ):                    |                  |               |  |
| / NI                                                  |                                                          |             | Jpacc(3                         | ·                     |                  |               |  |

## If using the Ballroom please draw where you'd like tables/stages placed (this is not meant to be exact)

D.H. . . . A



## **Full Ballroom**