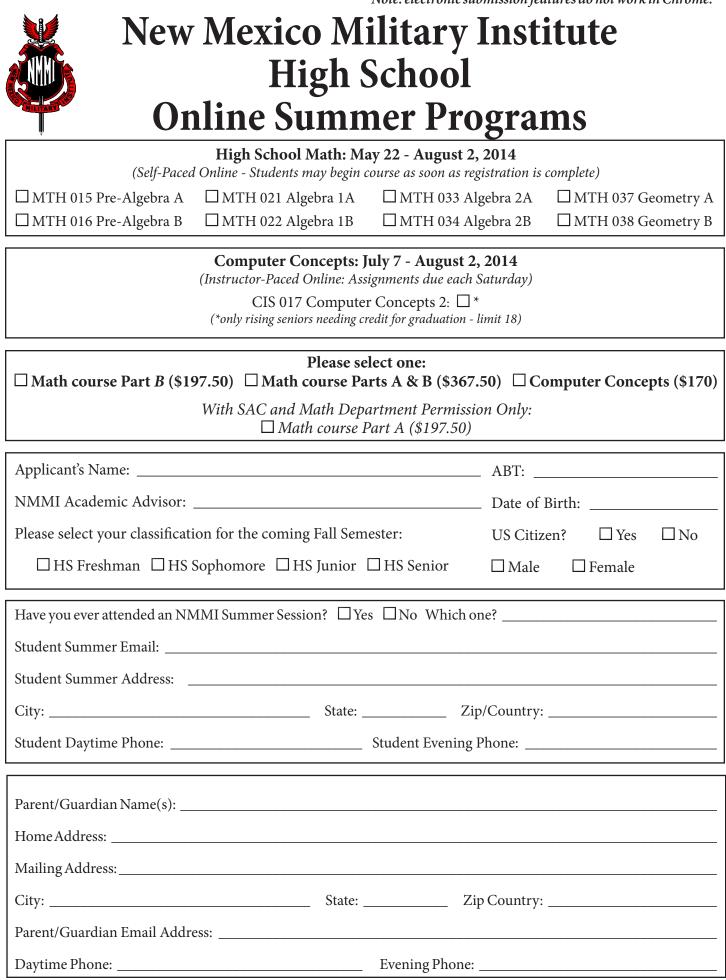

\*\*Note: electronic submission features do not work in Chrome.\*\*

| ALEKS Computer Requirements (Math Courses) |                                      |                                    |            |        |                 |  |
|--------------------------------------------|--------------------------------------|------------------------------------|------------|--------|-----------------|--|
|                                            | Windows†                             | Macintosh                          | Chromebook | iPad   | Android Tablet‡ |  |
| Operating<br>System                        | XP+                                  | OS X 10.4+                         | Chrome OS  | iOS 6+ | Android 4+      |  |
| Screen<br>Resolution                       | 1024 x 768 +                         | 1024 x 768 +                       | Any        | Any    | 8.9"            |  |
| Browsers                                   | Chrome<br>Explorer 7+<br>Firefox 10+ | Chrome<br>Safari 4+<br>Firefox 10+ | Chrome     | Safari | Chrome          |  |
| Intenet                                    | DSL+ (Minimum 56K)                   |                                    |            |        |                 |  |

*†* Windows based Microsoft Surface tablets require the use of the touch cover keyboard.

‡ At this time only Samsung Galaxy tablets have been tested.

|                      | Windows                                                                                  | Macintosh (not recomended)                    |  |
|----------------------|------------------------------------------------------------------------------------------|-----------------------------------------------|--|
| Operating<br>System  | Windows 7+                                                                               | OS X 10.6+                                    |  |
| Screen<br>Resolution | 1024 x 600+                                                                              | 1024 x 600+                                   |  |
| Browsers             | Firefox                                                                                  | Firefox                                       |  |
| Webcam               | Less than 5 years old                                                                    | Less than 5 years old                         |  |
| Microphone           | $\checkmark$                                                                             | ✓                                             |  |
| Software             | Office 365 (available via NMMI email account)<br>or Office 2010+                         | Office 365 (available via NMMI email account) |  |
| Intenet              | High Speed Boadband Internet connection capable of video chat ( <i>Minimum 512kbps</i> ) |                                               |  |

 $\pm$ *As this is a course which teaches students to use computers, tablets not permited* 

I understand that: 1. NMMI Summer Online course registration must be coordinated with my child's High School Academic Advisor in accordance with his/her Four-Year Plan. 2. All tuition and fees associated with the summer session selected above must be paid in full before beginning summer session. 3. Application Deadile is June 23, 2014. There are no refunds after the course(s) has begun. Late applications will not be processed. 4. The final exam(s) must be taken on the NMMI campus before course credit can be assigned or beginning the next online/on-campus NMMI math course. 5. I have read the above technology requirements, and understand I am responsible for meeting the stated requirements.

| Parent/Guardian Signature: | Date: |
|----------------------------|-------|
| 0                          |       |
|                            |       |

Student Signature: \_\_\_\_\_ Date: \_\_\_\_\_

| Payment Methods:    |                                                                                                                         | Application Submission Methods: |                                                                                                                                        |  |
|---------------------|-------------------------------------------------------------------------------------------------------------------------|---------------------------------|----------------------------------------------------------------------------------------------------------------------------------------|--|
| Online<br>Payments: | www.nmmi.edu/business/index.htm                                                                                         | Electronic<br>Form:             | Please click the "Submit Form" button in this form's top right. **Note: electronic submission                                          |  |
| NMMI<br>Cashier:    | 575-624-8081                                                                                                            | Email:                          | features do not work in Chrome.<br>parsley@nmmi.edu                                                                                    |  |
| Check:              | Business Office<br>Attn: Sarah Villarreal<br>New Mexico Military Institute<br>101 W. College Blvd.<br>Roswell, NM 88201 | Mail:                           | CPT Christina Allison-Parsley<br>Toles Learning Resource Center<br>Summer Online Programs<br>101 W. College Blvd.<br>Roswell, NM 88201 |  |
|                     |                                                                                                                         | Questions:                      | 575-624-8314                                                                                                                           |  |