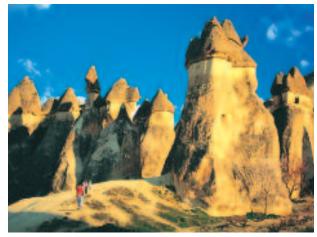

### CAPPADOCIA POST-PROGRAM OPTION

Join this exceptional three-night extension to the mesmerizing landscapes of Cappadocia, a UNESCO World Heritage site and one of nature's most captivating and unique treasures. Stay in the elegant *Cappadocia Cave Resort* in Göreme National Park. Explore ancient churches carved into the region's famous volcanic rock formations, visit typical Cappadocian villages, tour a traditional winery and learn about the region's distinctive culture, which traces its roots to Biblical times. Complete details will be provided with your reservation confirmation.

Step into a fascinating world like no other in the towering volcanic stone forests of Cappadocia.