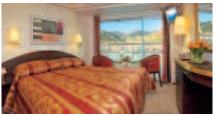

Its 72 outside staterooms are tastefully appointed in a classic style and feature 160 square feet, more spacious than those typically found on river ships. Each stateroom is furnished with one double bed (convertible to two twin beds), private bathroom facilities with shower, individually controlled air conditioning, telephone, television and writing desk. The Mozart Deck has floor-to-ceiling glass sliding doors with french balconies. The ship's four suites are larger and feature a sitting area with a sofa bed and minibar.