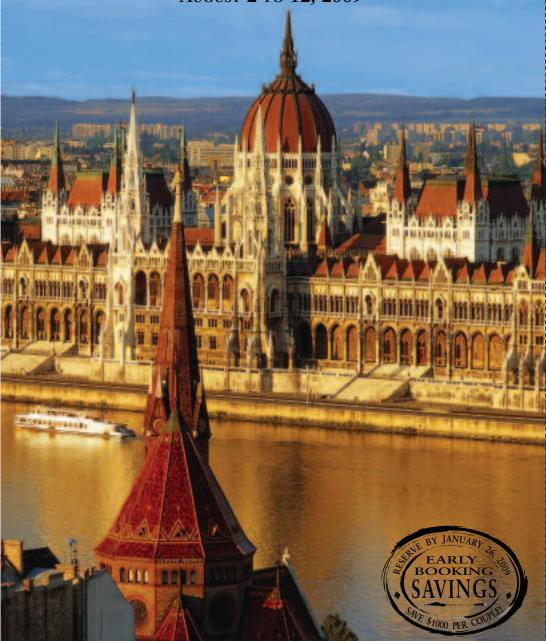

### BUDAPEST, HUNGARY

Tuesday, August 4

The Danube River divides this stately city into two halves-Buda on the hilly west bank and Pest on the lower-lying east bank. This morning, the city orientation tour begins in Pest. View the neo-Gothic Parliament building, the magnificent Town Hall and Heroes' Square, constructed in 1896 to commemorate the onethousandth anniversary of the Hungarian conquest. Cross the historic Chain Bridge to Buda and visit the Matthias Church, noted for its ornate interior, and the Fishermen's Bastion, which offers exquisite panoramic views of the city. After an afternoon pursuing individual interests, bask in the beauty of Budapest at sunset during the evening river cruise.