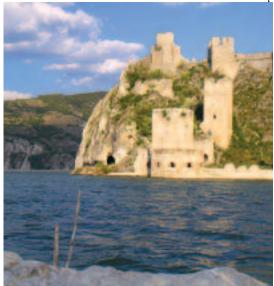

#### DANUBE RIVER/IRON GATES Friday, August 7

Today, relax aboard ship as you continue cruising toward the Black Sea through some of southeastern Europe's most impressive scenery—the legendary Iron Gates, a canyon carved by the Danube River in the course of its passage through the Transylvanian Alps.

Set out to survey this city of Byzantine emperors and Ottoman sultans on the special, guided afternoon tour. Marvel at the beauty and grandeur of the Hagia

The Ottomans, Hungarians, Austrians and Serbians battled of Golubac in Serbia, strategically located at the gateway of