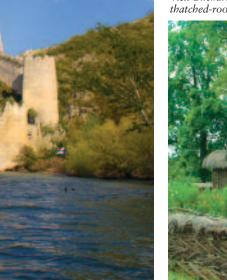

### ISTANBUL/U.S.

*Wednesday, August 12* Following breakfast, transfer to the airport for your return flight to the U.S.

Visit Bucharest's open-air Village Museum and view this traditional thatched-roof farmhouse from Alba County in rural Romania.