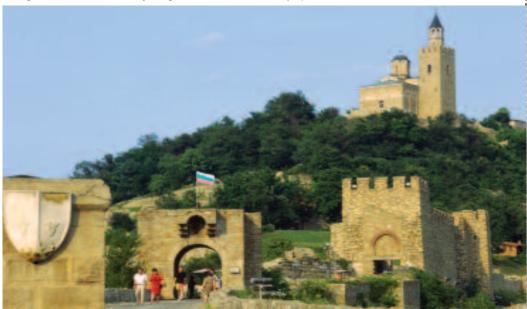

# Svistov, Bulgaria/ Veliko Turnovo/Rousse

Saturday, August 8 Following your arrival in Svistov, drive to the medieval city of Veliko Turnovo, historic capital of the Second Bulgarian Empire between the 12th and 14th centuries. Explore the centuries-old treasures of the hilltop castle of Tzarevetz, including the King's Palace and the Patriarchal Church. Learn why this powerful center of commerce and culture, which had a prestige often compared to that of great capitals like Constantinople and Rome, was known as the "City of the Czars." Continue to the town's 13th-century "New Town" quarters along the banks of the Yantra River and visit the Holy Peter and Pavel Church, renowned for its exquisite murals painted in the unique style of the Turnovo Artistic School, which flourished during the 12th, 13th and 14th centuries. Reboard the ship in Rousse this afternoon. The ship departs late tonight.