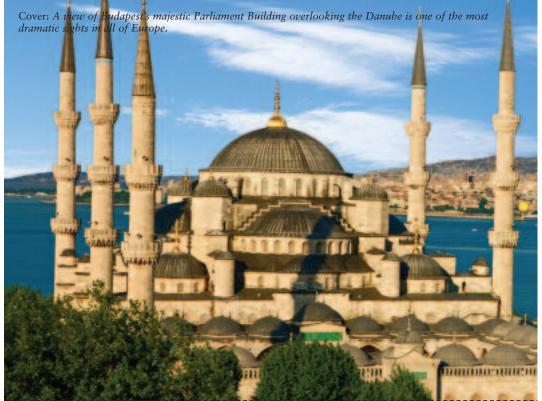

1721, the diminutive Stavropoleos Church is an elegant que and European architectural styles.

Sophia, the crowning achievement of Byzantine architecture, consecrated as a basilica in A.D. 537 during the reign of Justinian. Later converted into a mosque, it is widely considered the finest Byzantine monument in the world. Stop at the spectacular Blue Mosque, a classic example of 17th-century Ottoman architecture. One of the few mosques in the world with six minarets-a symbol of the the Ottoman sultan's vaunted power and prestige-it was so named for the lustrous blue Iznik tiles that adorn its interior. At the site of the Byzantine-era Hippodrome, see where crowds cheered on chariot racers in the most prestigious arena in the Byzantine world.