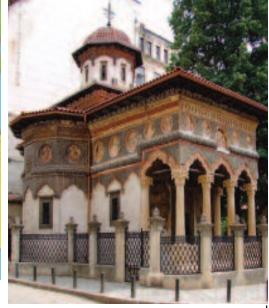

## Oltenița, Romania/ Bucharest

Sunday, August 9

Disembark the M.S. AMADEUS ROYAL in Olteniţa and transfer to Bucharest, Romania's ancient capital. The city is in the midst of a vibrant cultural renaissance after the lifting of five decades of Communist rule. On the full-day tour in Bucharest, visit the National History Museum, which houses Romania's finest and most extensive collection of historic and artistic treasures. Following lunch in a nearby restaurant, the city tour along Bucharest's grand boulevards highlights its most important landmarks and features visits to the Patriarchal Cathedral, seat of the Romanian Orthodox Church; the opulent 19th-century Cotroceni Palace, now the residence of the president of Romania; Stavropoleos Church, renowned for its 18th-century icons and woodwork; and the open-air Village Museum, where traditional Romanian farmhouses from various regions of the country have been reassembled and restored.

1721, the diminutive Stavropoleos Church is an elegant que and European architectural styles.

Sophia, the crowning achievement of Byzantine architecture, consecrated as a basilica in A.D. 537 during the reign of Justinian. Later converted into a mosque, it is widely considered the finest Byzantine monument in the world. Stop at the spectacular Blue Mosque, a classic example of 17th-century Ottoman architecture. One of the few mosques in the world with six minarets-a symbol of the the Ottoman sultan's vaunted power and prestige-it was so named for the lustrous blue Iznik tiles that adorn its interior. At the site of the Byzantine-era Hippodrome, see where crowds cheered on chariot racers in the most prestigious arena in the Byzantine world.