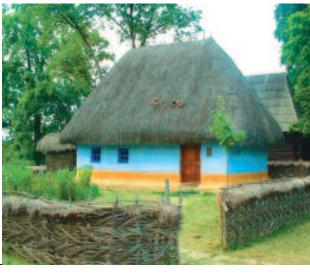

### ISTANBUL/U.S.

*Wednesday, August 12* Following breakfast, transfer to the airport for your return flight to the U.S.

Visit Bucharest's open-air Village Museum and view this traditional thatched-roof farmhouse from Alba County in rural Romania.