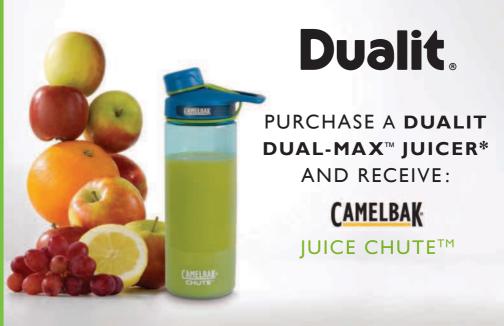

Purchase a Dualit Dual-Max<sup>™</sup> Juicer and receive a FREE Camelbak<sup>®</sup> Juice Chute<sup>™</sup> Valid on purchases made between: 1st November 2015 - 10th January 2016. While stocks last.