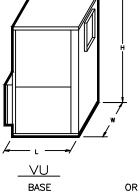

KRUEGER Excellence in Air Distribution 

KBH, KBV - HORIZONTAL & VERTICAL BLOWER COIL

JOB NAME **ENGINEER** CONTRACTOR TAG

SUBMITTAL SHEET

UNIT

ΒT BLOW THRU ELECTRIC HEAT SECTION

| SIZE | HU    |        | w      | L      |       | А     | В     |
|------|-------|--------|--------|--------|-------|-------|-------|
|      | HU    | VU     | vv     | HU     | VU    | 7     | D     |
| 08   | 21    | 44     | 30     | 40     | 24    | 18    | 21    |
|      | [533] | [1118] | [762]  | [1016] | [610] | [457] | [533] |
| 12   | 21    | 44     | 36     | 40     | 24    | 18    | 21    |
|      | [533] | [1118] | [914]  | [1016] | [610] | [457] | [533] |
| 16   | 21    | 44     | 44     | 40     | 24    | 18    | 21    |
|      | [533] | [1118] | [1118] | [1016] | [610] | [457] | [533] |
| 20   | 21    | 50     | 50     | 40     | 30    | 21    | 21    |
|      | [533] | [1270] | [1270] | [1016] | [762] | [533] | [533] |
| 30   | 30    | 56     | 59     | 46     | 30    | 21    | 30    |
|      | [762] | [1422] | [1499] | [1168] | [762] | [533] | [762] |
| 40   | 30    | 59     | 68     | 46     | 30    | 21    | 30    |
|      | [762] | [1499] | [1727] | [1168] | [762] | [533] | [762] |

NOTES:

ALL DIMENSIONS ARE INCHES [MM] 1.

2. ALL DIMENSIONS ARE ±1/4" [6]

METRIC VALUES ARE SOFT CONVERSION 3.

SEE DRAWING BCS09-BR01 FOR RIGGING HOLE AND BASE RAIL DETAILS 4.

5. THIS DRAWING IS FOR IDENTIFICATION OF UNIT CONFIGURATION ONLY; SEE INDIVIDUAL UNIT AND SECTION DRAWINGS FOR SUBMITTAL DETAILS 6. FLAT FILTER RACK WILL BE LOCATED AS REQUIRED