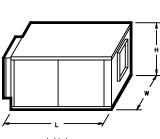

KRUEGER Excellence in Air Distribution 

KBH, KBV - HORIZONTAL & VERTICAL BLOWER COIL

JOB NAME **ENGINEER** CONTRACTOR TAG

SUBMITTAL SHEET

UNIT

ΒT BLOW THRU ELECTRIC HEAT SECTION

| SIZE | HU    |        | w      | L      |       | А     | В     |
|------|-------|--------|--------|--------|-------|-------|-------|
|      | HU    | VU     | vv     | HU     | VU    | 7     | D     |
| 08   | 21    | 44     | 30     | 40     | 24    | 18    | 21    |
|      | [533] | [1118] | [762]  | [1016] | [610] | [457] | [533] |
| 12   | 21    | 44     | 36     | 40     | 24    | 18    | 21    |
|      | [533] | [1118] | [914]  | [1016] | [610] | [457] | [533] |
| 16   | 21    | 44     | 44     | 40     | 24    | 18    | 21    |
|      | [533] | [1118] | [1118] | [1016] | [610] | [457] | [533] |
| 20   | 21    | 50     | 50     | 40     | 30    | 21    | 21    |
|      | [533] | [1270] | [1270] | [1016] | [762] | [533] | [533] |
| 30   | 30    | 56     | 59     | 46     | 30    | 21    | 30    |
|      | [762] | [1422] | [1499] | [1168] | [762] | [533] | [762] |
| 40   | 30    | 59     | 68     | 46     | 30    | 21    | 30    |
|      | [762] | [1499] | [1727] | [1168] | [762] | [533] | [762] |

NOTES:

ALL DIMENSIONS ARE INCHES [MM] 1.

2. ALL DIMENSIONS ARE ±1/4" [6]

METRIC VALUES ARE SOFT CONVERSION 3.

SEE DRAWING BCS09-BR01 FOR RIGGING HOLE AND BASE RAIL DETAILS 4.

5. THIS DRAWING IS FOR IDENTIFICATION OF UNIT CONFIGURATION ONLY; SEE INDIVIDUAL UNIT AND SECTION DRAWINGS FOR SUBMITTAL DETAILS 6. FLAT FILTER RACK WILL BE LOCATED AS REQUIRED