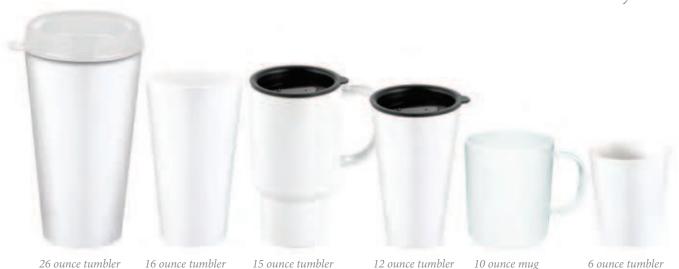

# #12398 26 oz. Poly Tumbler

- 7.25" tall, 4" top dia.
- Chip & scratch resistant.
- Dishwasher & microwave safe
- BPA free

#12397 16 oz. Poly Tumbler

- 6.25" tall, 3.5" top dia.
- Chip & scratch resistant.
- Dishwasher & microwave safe
- BPA free

#12379 12 oz. Poly Tumbler

- 5.5" tall, 3.25" top dia.
- Chip & scratch resistant.
- Dishwasher & microwave safe
- BPA free

# #12394 15 oz. Poly Mug

- 6" tall, 3.25" top dia.
- Chip & scratch resistant.
- Dishwasher & microwave safe
- BPA free

# #12393 10 oz. Poly Mug

- 3.75" tall, 3" top dia.
- Chip & scratch resistant.
- Dishwasher & microwave safe
- BPA free

# # Coming soon 6 oz. Poly Tumbler

- 3.5" tall, 2.875" top dia.
- Chip & scratch resistant.
- Dishwasher & microwave safe
- BPA free

# #16390 24 oz. Stadium Cup

- 7" tall, 3.9" top dia.
- Dishwasher safe (top rack)
- Hot or cold beverages
- BPA free

#16075H 20 oz. Mug

- 6.5" tall, 3.625" top dia.
- Dishwasher safe (top rack)
- Hot or cold beverages
- BPA free

#16075 20 oz. Cup

- 6.5" tall, 3.625" top dia.
- Dishwasher safe (top rack)
- Hot or cold beverages
- BPA free

#16167 20 oz. Cup #16166 14 oz. Cup

- 6.75" tall, 3.75" top dia.
- 5.5" tall, 3.5" top dia.
- Dishwasher safe (top rack)
- Hot or cold beverages
- BPA free

#16060H 12 oz. Mug

- 6.5" tall, 3.387" top dia.
- Dishwasher safe (top rack)
- Hot or cold beverages
- BPA free

# #16060 12 oz. Cup

- 6" tall, 3.387" top dia.
- Dishwasher safe (top rack)
- Hot or cold beverages
- BPA free