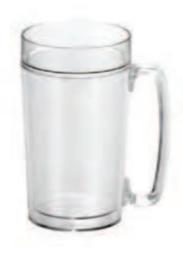

# #12394 15 oz. Poly Mug

- 6" tall, 3.25" top dia.
- Chip & scratch resistant.
- Dishwasher & microwave safe
- BPA free

# #12393 10 oz. Poly Mug

- 3.75" tall, 3" top dia.
- Chip & scratch resistant.
- Dishwasher & microwave safe
- BPA free