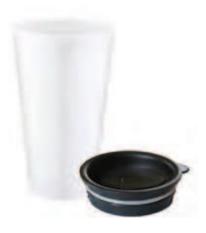

# #16390 24 oz. Stadium Cup

- 7" tall, 3.9" top dia.
- Dishwasher safe (top rack)
- Hot or cold beverages
- BPA free

#16075H 20 oz. Mug

- 6.5" tall, 3.625" top dia.
- Dishwasher safe (top rack)
- Hot or cold beverages
- BPA free

#16075 20 oz. Cup

- 6.5" tall, 3.625" top dia.
- Dishwasher safe (top rack)
- Hot or cold beverages
- BPA free

#16167 20 oz. Cup #16166 14 oz. Cup

- 6.75" tall, 3.75" top dia.
- 5.5" tall, 3.5" top dia.
- Dishwasher safe (top rack)
- Hot or cold beverages
- BPA free