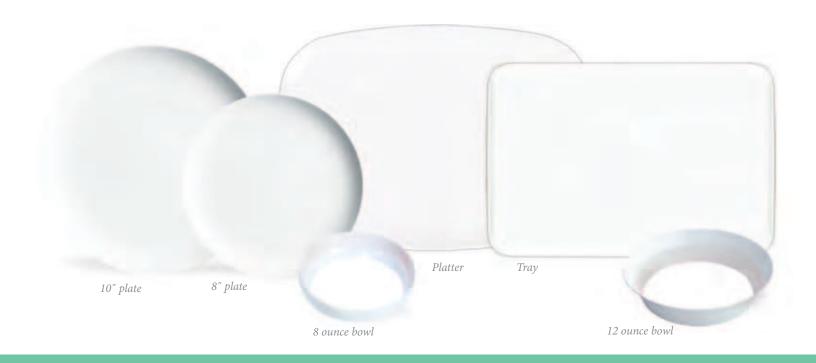

## #1900 10" Plate

- Dishwasher safe
- Not microwaveable
- Non-toxic, BPA free

## #1908 8" Plate

- Dishwasher safe
- Not microwaveable
- Non-toxic, BPA free

## #2300 12 oz. Bowl

- Dishwasher safe
- Not microwaveable
- Non-toxic, BPA free

## #2500 13.5" X 9.75" Platter

- Dishwasher safe
- Not microwaveable
- Non-toxic, BPA free

# #2700 13" X 9" Tray

- Dishwasher safe
- Not microwaveable
- Non-toxic, BPA free

## #2308 8 oz. Bowl

- Dishwasher safe
- Not microwaveable
- Non-toxic, BPA free