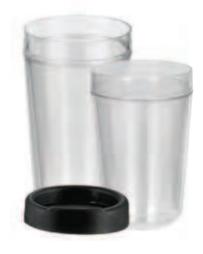

# #12398 26 oz. Poly Tumbler

- 7.25" tall, 4" top dia.
- Chip & scratch resistant.
- Dishwasher & microwave safe
- BPA free

#12397 16 oz. Poly Tumbler

- 6.25" tall, 3.5" top dia.
- Chip & scratch resistant.
- Dishwasher & microwave safe
- BPA free

#12379 12 oz. Poly Tumbler

- 5.5" tall, 3.25" top dia.
- Chip & scratch resistant.
- Dishwasher & microwave safe
- BPA free