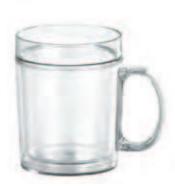

# #16390 24 oz. Stadium Cup

- 7" tall, 3.9" top dia.
- Dishwasher safe (top rack)
- Hot or cold beverages
- BPA free

#16075H 20 oz. Mug

- 6.5" tall, 3.625" top dia.
- Dishwasher safe (top rack)
- Hot or cold beverages
- BPA free

#16060H 12 oz. Mug

- 6.5" tall, 3.387" top dia.
- Dishwasher safe (top rack)
- Hot or cold beverages
- BPA free