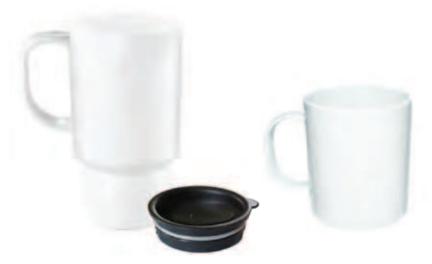

#16060H 12 oz. Mug

- 6.5" tall, 3.387" top dia.
- Dishwasher safe (top rack)
- Hot or cold beverages
- BPA free

# #16060 12 oz. Cup

- 6" tall, 3.387" top dia.
- Dishwasher safe (top rack)
- Hot or cold beverages
- BPA free