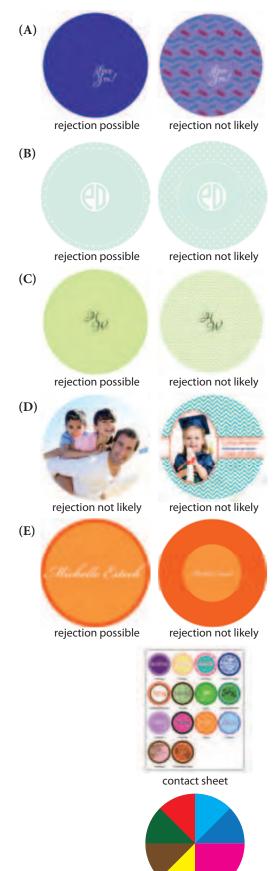

#### (A) AVOID LARGE AREAS OF WHITE OR DARK COLORS

Solid white backgrounds or dark colors such as black, red, brown, blue and purple may turn milky or blotchy. Chance of rejection is high. Incorporating a pattern into your background can prevent this problem.

#### (B) AVOID NARROW BORDERS

Borders within an inch of the edge are difficult to center and may be cut off during production. Center circle designs should be 6 inches in diameter and outside border areas should be at least 2 inches wide.

#### (C) AVOID LARGE AREAS OF SOLID COLORS

Creases in the paper along the plate edge are inherent to the molding process and will be more prominent on large areas of any solid color (dark or light). Creases are part of the molding process and cannot be avoided. They reflect the handmade craftsmanship and should not be considered imperfections. However, they can be less noticeable when a pattern is incorporated into your background.

#### (D) ASYMMETRICAL DESIGN IS YOUR FRIEND

Designs that are not centered allow for a more pleasing result. Designs that have to be perfectly centered have a high rejection rate.

#### (E) AVOID PLACING TEXT OR GRAPHICS CLOSE TO THE EDGE OF THE DESIGN

Text or graphics very close to the edge of the design may be cut off during production. Move your text or graphics towards the center and leave an outside border area of at least 2 inches.

#### **Product Design Review:**

In order to assure the maximum success with your designs, we request that you submit them to our Sales Department at sales@makit.com for review before offering the items for sale. A Contact Sheet should be thumbnails of each of your designs as shown.

#### **Color Requirements:**

Our processing method requires that the final design images be created in RGB at 150 DPI resolutions. We only accept JPEG file types for any type of design you submit. We recommend you order a color chart plate in the size and shape of the 10 inch plate that includes the colors you want to use. This processed color sample plate will show you how your colors will reproduce in our process. We do not color match, by submitting the color sample plate, you will be able to see which colors you may need to correct in order to match our process. See example of color sample plate.