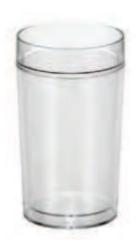

#16075 20 oz. Cup

- 6.5" tall, 3.625" top dia.
- Dishwasher safe (top rack)
- Hot or cold beverages
- BPA free

#16167 20 oz. Cup #16166 14 oz. Cup

- 6.75" tall, 3.75" top dia.
- 5.5" tall, 3.5" top dia.
- Dishwasher safe (top rack)
- Hot or cold beverages
- BPA free

# #16060 12 oz. Cup

- 6" tall, 3.387" top dia.
- Dishwasher safe (top rack)
- Hot or cold beverages
- BPA free