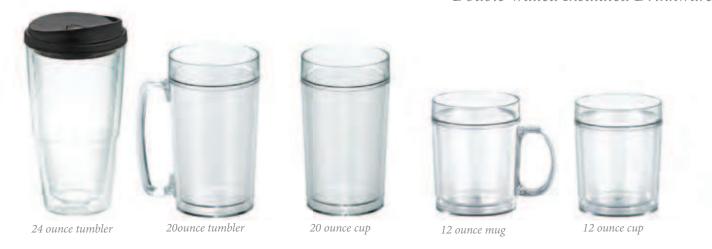

# #12398 26 oz. Poly Tumbler

- 7.25" tall, 4" top dia.
- Chip & scratch resistant.
- Dishwasher & microwave safe
- BPA free

#12397 16 oz. Poly Tumbler

- 6.25" tall, 3.5" top dia.
- Chip & scratch resistant.
- Dishwasher & microwave safe
- BPA free

#12379 12 oz. Poly Tumbler

- 5.5" tall, 3.25" top dia.
- Chip & scratch resistant.
- Dishwasher & microwave safe
- BPA free

# #12394 15 oz. Poly Mug

- 6" tall, 3.25" top dia.
- Chip & scratch resistant.
- Dishwasher & microwave safe
- BPA free

# #12393 10 oz. Poly Mug

- 3.75" tall, 3" top dia.
- Chip & scratch resistant.
- Dishwasher & microwave safe
- BPA free

# # Coming soon 6 oz. Poly Tumbler

- 3.5" tall, 2.875" top dia.
- Chip & scratch resistant.
- Dishwasher & microwave safe
- BPA free

# #16390 24 oz. Stadium Cup

- 7" tall, 3.9" top dia.
- Dishwasher safe (top rack)
- Hot or cold beverages
- BPA free

#16075H 20 oz. Mug

- 6.5" tall, 3.625" top dia.
- Dishwasher safe (top rack)
- Hot or cold beverages
- BPA free

#16075 20 oz. Cup

- 6.5" tall, 3.625" top dia.
- Dishwasher safe (top rack)
- Hot or cold beverages
- BPA free

#16167 20 oz. Cup #16166 14 oz. Cup

- 6.75" tall, 3.75" top dia.
- 5.5" tall, 3.5" top dia.
- Dishwasher safe (top rack)
- Hot or cold beverages
- BPA free

#16060H 12 oz. Mug

- 6.5" tall, 3.387" top dia.
- Dishwasher safe (top rack)
- Hot or cold beverages
- BPA free

# #16060 12 oz. Cup

- 6" tall, 3.387" top dia.
- Dishwasher safe (top rack)
- Hot or cold beverages
- BPA free