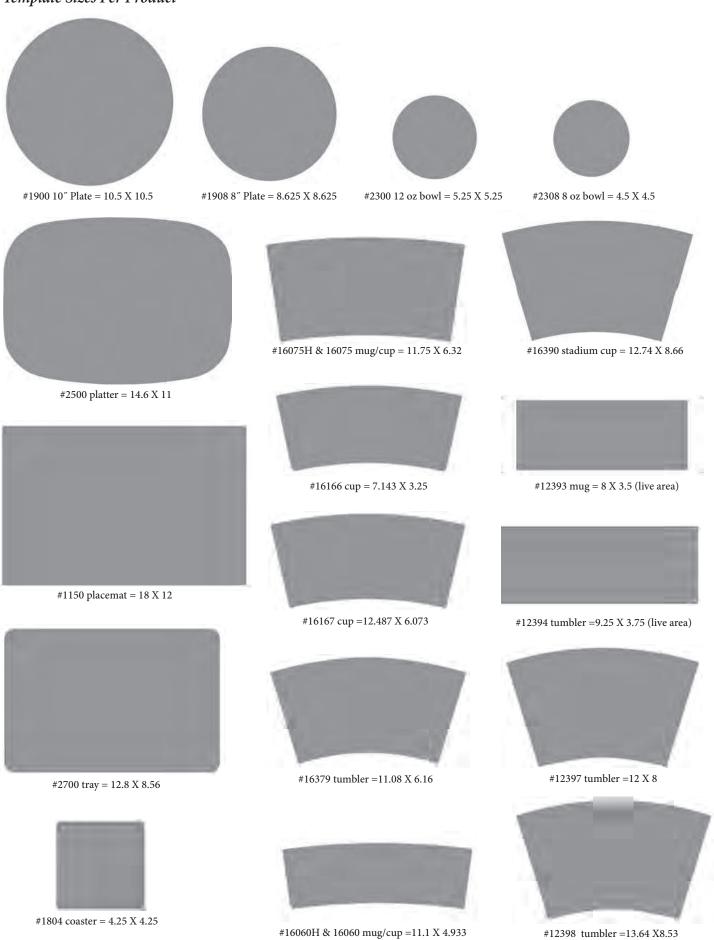

## Template Sizes Per Product

## #1900 10" Plate

- Dishwasher safe
- Not microwaveable
- Non-toxic, BPA free

## #1908 8" Plate

- Dishwasher safe
- Not microwaveable
- Non-toxic, BPA free

## #2300 12 oz. Bowl

- Dishwasher safe
- Not microwaveable
- Non-toxic, BPA free

## #2500 13.5" X 9.75" Platter

- Dishwasher safe
- Not microwaveable
- Non-toxic, BPA free

# #2700 13" X 9" Tray

- Dishwasher safe
- Not microwaveable
- Non-toxic, BPA free

## #2308 8 oz. Bowl

- Dishwasher safe
- Not microwaveable
- Non-toxic, BPA free

## #1804 Coaster Set

- 4" X 4" Hardboard
- Pack of 4
- Stain resistant
- Full cork backing