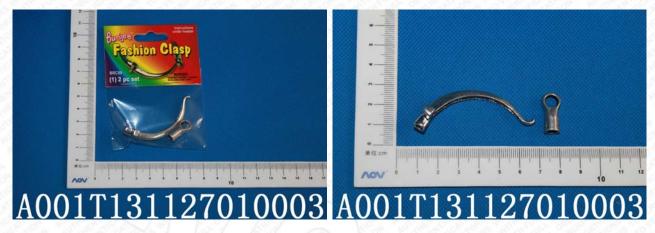

ant Linit MDI Limit | Limit | Result | Result |    |
|--------------|----------------------|-------|--------|--------|----|
| Element Unit | MDL                  | Limit | А      | В      |    |
| Total lead   | mg/kg                | 5     | 100#   | 19     | 20 |

#### Note:

-# The limit is 100ppm, after Aug 14, 2011

#### **Specimen Description:**

| No | Sample description               |
|----|----------------------------------|
| А  | Bunjee beads (Long accessories)  |
| В  | Bunjee beads (Short accessories) |

## Note:

- Specimens, which requested to determine Lead Content, have been dissolved completely.

- mg/kg = ppm

- MDL=Method Detection Limit

- Photos are included.





# **TEST REPORT**

NO.: A001T131127010003

Date: Dec 03, 2013

Page 3 of 3

### Photographs of Samples



BRC09

\*\*\*End of Report\*\*\*