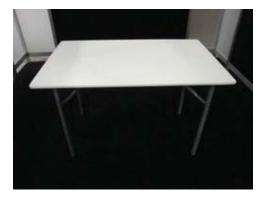

Furniture depicted in photo is subject to change

A - 1M Panel - 38 1/8" wide x 67 5/8" high Visual Opening - 37 9/16" wide x 65 ½" high

Blade ID Sign 11" High x 17" Wide

White Table 48" Wide x 30" Deep x 30"High

Wendy Chair 19.7" Deep x 15" Wide x 38.8" High