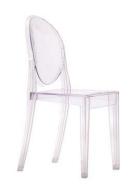

Furniture depicted in photo is subject to change

A - 1M Panel - 38 1/8" wide x 67 5/8" high Visual Opening - 37 9/16" wide x 65 ½" high

Blade ID Sign 11" High x 17" Wide

White Table 48" Wide x 30" Deep x 30"High

Wendy Chair 19.7" Deep x 15" Wide x 38.8" High