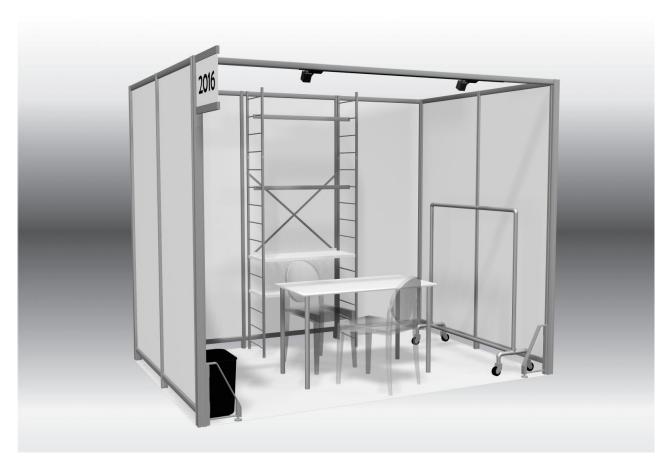

# \*NEW\* GRAPHICS INFO | CURVENV@MAGIC

For those of you who have been exhibiting at CURVEXPO for a while now, you have been accustomed to booth walls being made up of fabric. With the switch over to GES as our February 2016 contractor, we have a NEW booth structure (see appropriate renderings in mini kits on the pages 5 or 8)!

#### The <u>NEW</u> CURVENV@MAGIC booth is built using *hard panel inserts*.

Each panel measures 1M and is separated by a vertical bar. So, the wall of a  $10' \times 10'$  booth is made up of 3 of these 1M hard white panels.

#### Now, what does this mean for your graphic walls?

GES has your graphics printed onto these panels to offer you the best look possible. Your image is split into three and installed as per your display instructions. Giving your booth a clean and professional finished look.