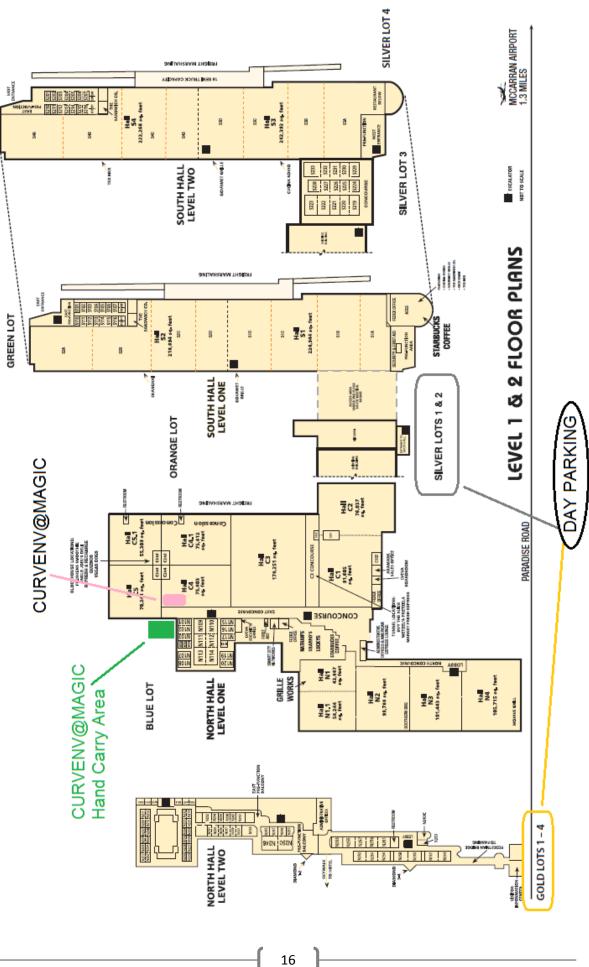

#### **EXHIBITOR MOVE IN DATE & TIME:**

Monday, February 15<sup>th</sup> | 10AM to 5PM

- **NOTE**: Special for LINGERIE AND SWIM CURVENV@MAGIC exhibitors we are offering again a special hand carry location. Please note that it is *extremely important* that you follow **ALL** guidelines and rules outlined on page #15 of this document. If not, you will be turned away and/or required to use the docks (in turn, paying material handling fees to GES) or you will be directed to Silver Lots 1 & 2 or Gold Lot, where you can park and unload from there (no overnight parking permitted).
- IMPORTANT: For those bringing in their own booth structure, your move in and out day and time will be different than those just bringing in product. PLEASE CONTACT JOY VILLALUZ (<u>jvillaluz@ges.com</u>)
   FROM GES FOR DATES AND TIMES. Otherwise, you will incur additional fees!

#### SHOW LOCATION | LAS VEGAS CONVENTION CENTER:

 LINGERIE AND SWIM by CURVENV@MAGIC takes place in the C4 Hall, Level 1 at 3150 Paradise Road Las Vegas, NV 89109 (CURVENV@MAGIC curated section highlighted in PINK).