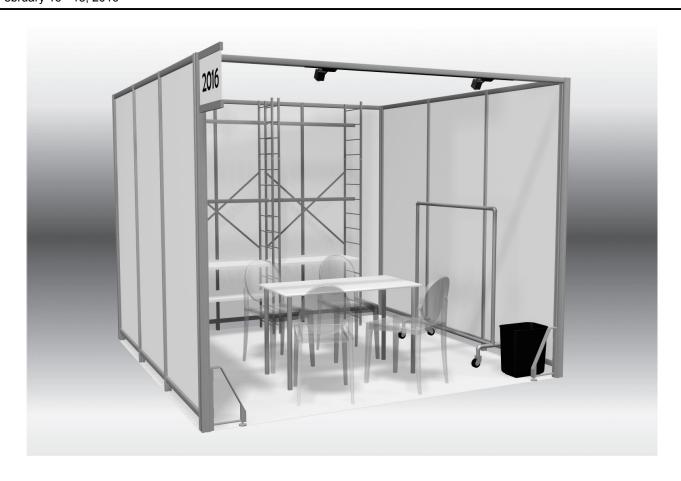

# CurveNV Package Options Order Form

BOOTH NUMBER

RETURN WITH G-2: PAYMENT & CREDIT CARD CHARGE AUTHORIZATION FORM TO:

Global Experience Specialists, Inc. (GES) • 7000 Lindell Road, Las Vegas, NV 89118-4702 • Fax: 866.329.1437 or 702.263.1520 for international exhibitors

February 16 - 18, 2016

**Discount Deadline Date:** February 2, 2016

| COMPANY NAME                                     | EMAIL ADDRESS                                                       | BOOTH NUM                     |
|--------------------------------------------------|---------------------------------------------------------------------|-------------------------------|
| Eight (8) accessories, per 10' x 10',            | are included with your package. Please choose fi                    | rom the following:            |
|                                                  |                                                                     | QUANTITY                      |
| Ladder Rack Hang Bar                             |                                                                     |                               |
| Ladder Rack Shelf                                |                                                                     |                               |
| Please be advised if this form is not returned o | on or before February 2, 2016, your booth package will receive half | f hang bars and half shelves. |

# CurveNV Package Options Order Form

All orders are governed by the GES Payment Policy and GES Terms & Conditions of Contract as specified in this Exhibitor Services Manual.

WWDMAGIC / Sourcing at MAGIC / WSA at MAGIC / playground Las Vegas Convention Center February 16 - 18, 2016

Furniture depicted in photo is subject to change

A - 1M Panel - 38 1/8" wide x 67 5/8" high Visual Opening - 37 9/16" wide x 65 ½" high

Blade ID Sign 11" High x 17" Wide

White Table 48" Wide x 30" Deep x 30"High