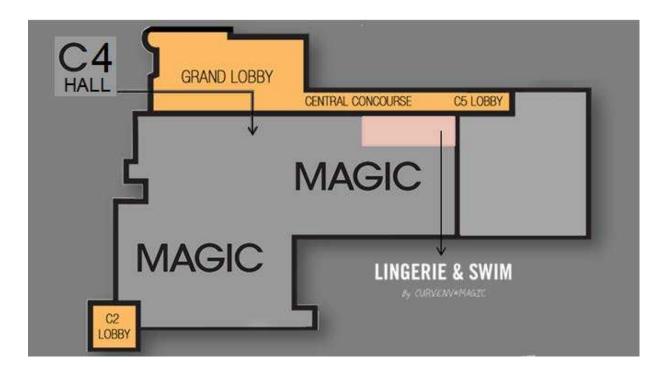

#### SHOW LOCATION | LAS VEGAS CONVENTION CENTER:

 LINGERIE AND SWIM by CURVENV@MAGIC takes place in the C4 Hall, Level 1 at 3150 Paradise Road Las Vegas, NV 89109 (CURVENV@MAGIC curated section highlighted in PINK).