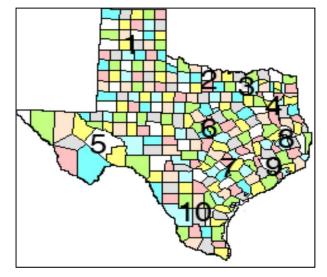

## **Regional Representation**

### **TMCA Regional Directors:**

Region I: Hon. Gary Bellair - 806.829.2470 (o) Region II: Hon. Danny Rogers - 817.392.6715 (o) Region III: Hon. Michael Acuna - 214.670.5573 (o) Region IV: Hon. Phyllis Rogers - 903.885.7454 (o) Region V: Sharon Hatten - 432.685.7300 (o) Region VI: Hon. David Garza Region VII: Hon. John Bull - 210.207.4259 (o) Region VIII: Hon. Donna Starkey - 281.388.4250 (o) Region IX: Hon. Esmeralda Garcia - 713.247.5464 (o) Region X: Ms. Connie Rodriguez 956.681.2900 (o)