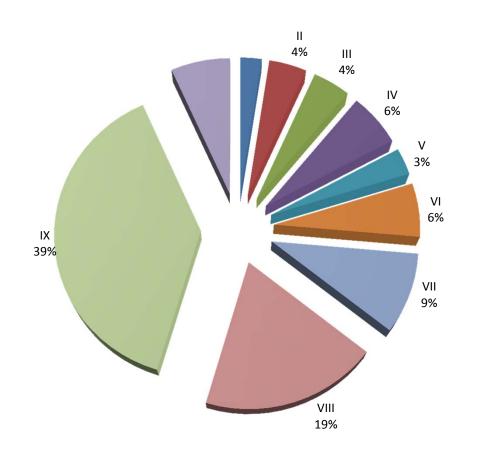

| I | П | III | IV | V | VI | VII | VIII | IX | Х  | N/A |     |
|---|---|-----|----|---|----|-----|------|----|----|-----|-----|
| 4 | 7 | 7   | 10 | 5 | 10 | 15  | 31   | 63 | 11 | 0   | 163 |