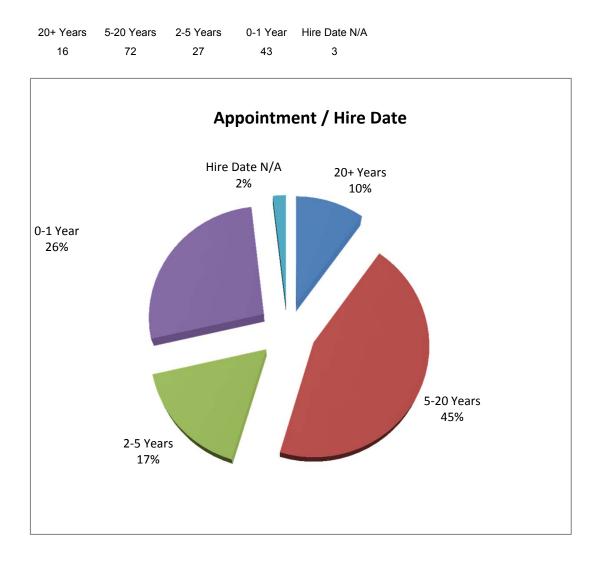

| Update these too and NOT B and C |    |    | Hire Date N/A Hire Date N/A |   |     |
|----------------------------------|----|----|-----------------------------|---|-----|
| 142                              | 70 | 43 | 3                           | 0 | 161 |