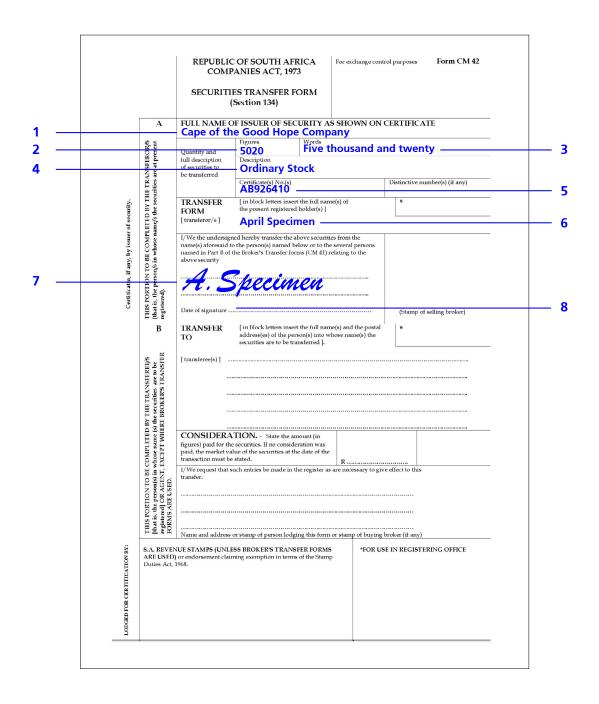

#### Securities Transfer Form for private persons

- 1 Name of the stock company
- 2 Number of shares in numbers...
- 3 ...and words
- 4 Nature of the shares
- **5** Certificate(-s) number(-s)
- 6 Name of the registered shareholder
- 7 Signature of the registered shareholder
- 8 No date

**Confirm** the signature(-s) on a **copy** of the Securities Transfer Form.