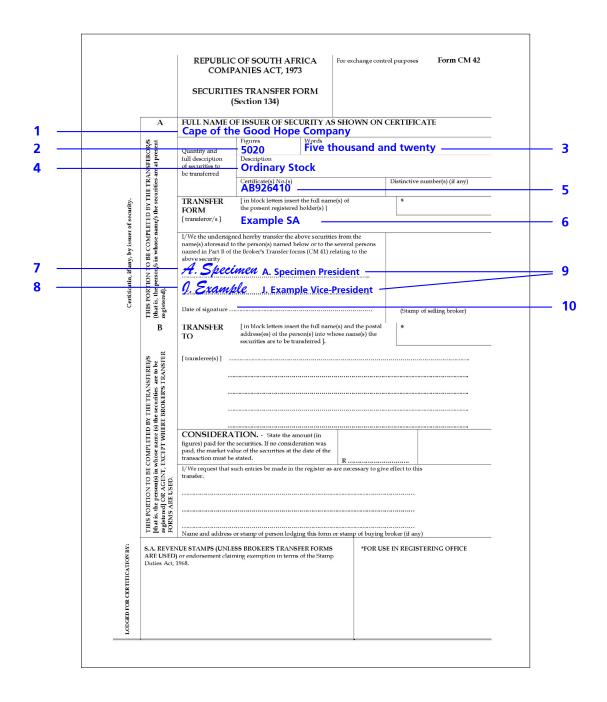

#### Securities Transfer Form for legal entities

- 1 Name of the stock company
- 2 Number of shares in numbers...
- 3 ...and words
- 4 Nature of the shares
- **5** Certificate(-s) number(-s)
- 6 Name of the registered legal entity (shareholder)
- 7 Signature of a person authorized to sign for the legal entity (registered shareholder)
- 8 Signature of a second person authorized to sign
  (not applicable by legal entities with a sole signing officer)

The same persons must sign as on the resolution (but not the witness).

- 9 Names and functions in block letters
- 10 No date

Please do **not** add any additional information (Signature confirmations, receipt stamps, etc.) on the form. Otherwise the form is **not** accepted by the registrar.

**Confirm** the signature(-s) on a **copy** of the Securities Transfer Form.