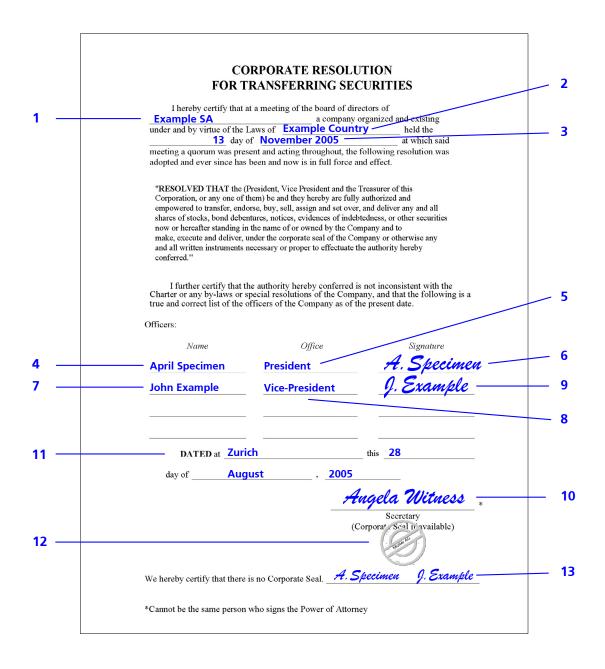

#### Resolution for legal entities with more than one person authorized to sign

- 1 Name of the registered legal entity (shareholder)
- 2 Country, under whose law the legal entity is registered
- **3** Date of the last general meeting of the registered legal entity (shareholder)
- 4 Name of a person authorized to sign
- **5** Grade of the person authorized to sign
- 6 Signature
- 7 Name of a second person authorized to sign
- 8 Grade of the second person authorized to sign
- 9 Signature
- 10 Signature of a **third** person as a witness (necessary nobody who has signed before)
- 11 Current date
- **12** Company stamp (if available)
- 13 If no company stamp is available sign also here