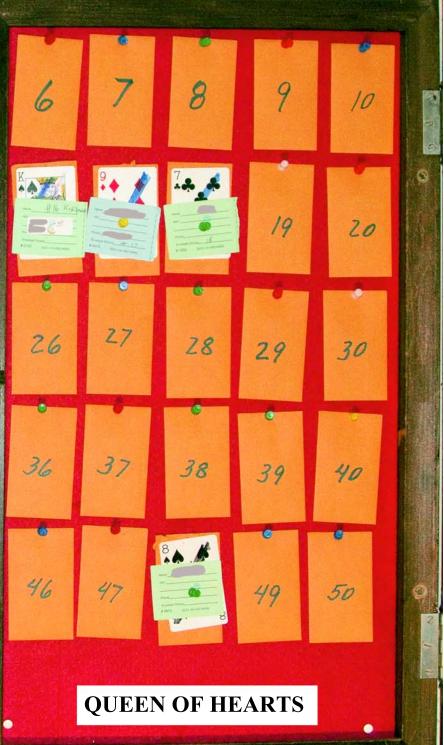

## **Queen of Hearts Jackpot**

The current jackpot carryover for the Queen of Hearts Raffle is **\$481.00** (winners share) (7/16/10)

The prizes in this weekly raffle can range from \$10.00 for a lower denomination playing card up to the jackpot, which consists of the Jackpot Carryover plus 60% of the current week's ticket sales. The weekly raffle winner selects a sealed envelope, containing a playing card, from the current game-board and the playing card hidden inside the envelope determines the value of the prize won. Details, and complete rules, can be found by following the "Progressive Jackpot Raffle Started" link on the Kingston Lodge #550 news page.

Each week there are fewer envelopes to choose from and the Jackpot grows until the Queen of Hearts is revealed. When the Queen of Hearts is finally revealed the game is over and a new Queen of Hearts game starts the following week, with a new deck of cards.

It's a fun game and the odds get better, while the jackpot grows larger, each week. If you're in the area stop in and buy a ticket. Drawings are held each Friday at 9:10 PM.

Attached is a picture of the current game board and a subscription form if you would like to play.