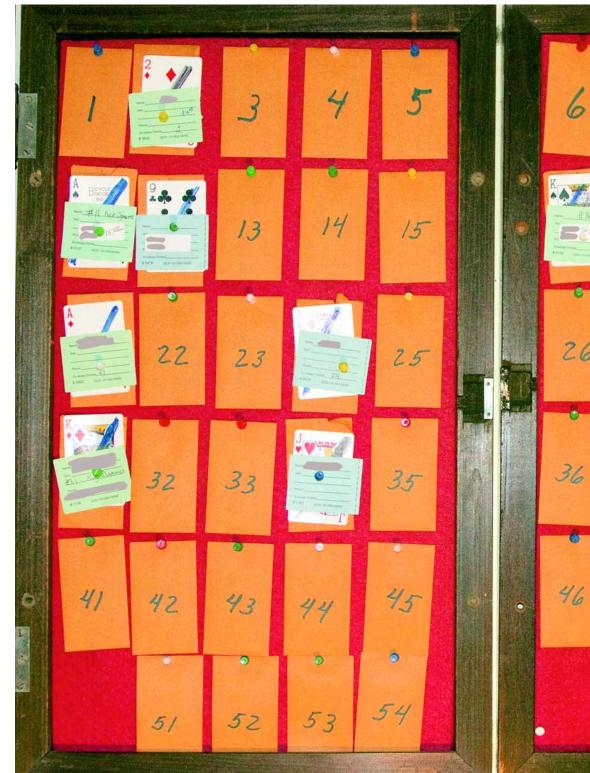

## **Queen of Hearts Jackpot**

The current jackpot carryover for the Queen of Hearts Raffle is **\$481.00** (winners share) (7/16/10)

The prizes in this weekly raffle can range from \$10.00 for a lower denomination playing card up to the jackpot, which consists of the Jackpot Carryover plus 60% of the current week's ticket sales. The weekly raffle winner selects a sealed envelope, containing a playing card, from the current game-board and the playing card hidden inside the envelope determines the value of the prize won. Details, and complete rules, can be found by following the "Progressive Jackpot Raffle Started" link on the Kingston Lodge #550 news page.

Each week there are fewer envelopes to choose from and the Jackpot grows until the Queen of Hearts is revealed. When the Queen of Hearts is finally revealed the game is over and a new Queen of Hearts game starts the following week, with a new deck of cards.

It's a fun game and the odds get better, while the jackpot grows larger, each week. If you're in the area stop in and buy a ticket. Drawings are held each Friday at 9:10 PM.

Attached is a picture of the current game board and a subscription form if you would like to play.