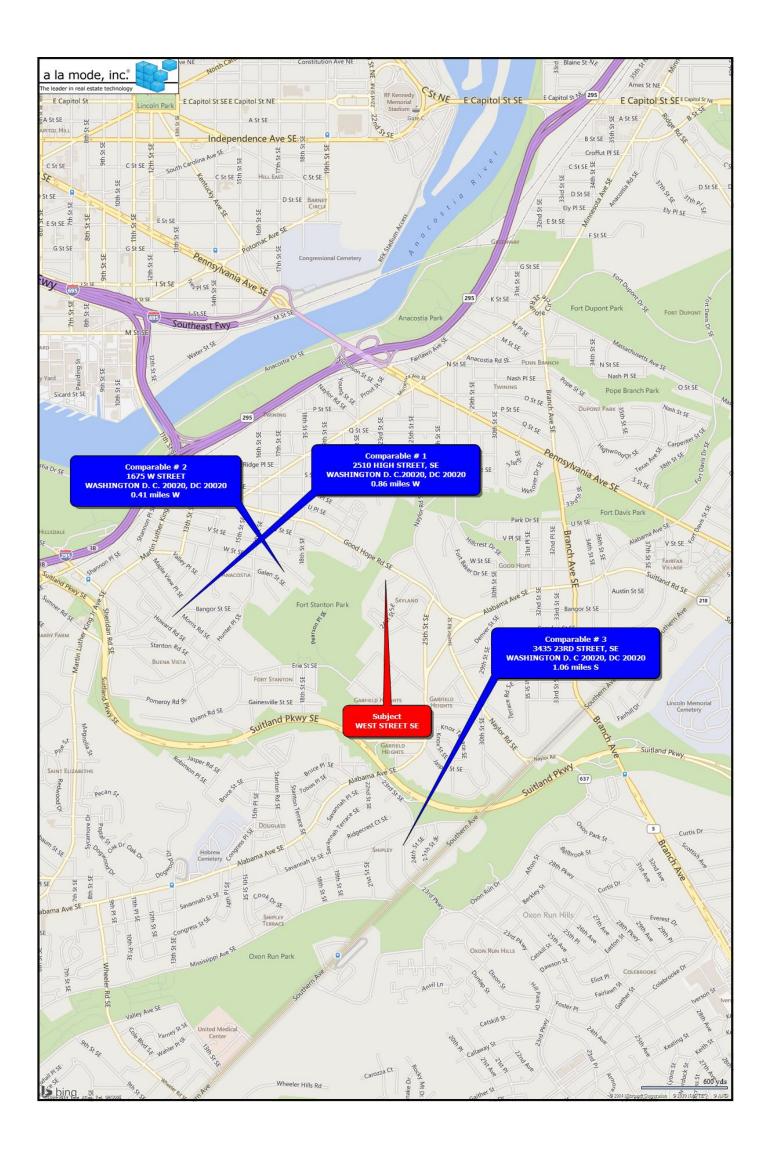

| County DISTRICT OF COLUMBIA | State I | DC | Zip Code | 20020 |
| Lender           | DC GOVT - HOME INITIATIVE PROGRAM | Л                           |         |    |          |       |



| Borrower/Client  | DC GOVT - HOME INITIATIVE PROGRAM |                             |          |                |  |
|------------------|-----------------------------------|-----------------------------|----------|----------------|--|
| Property Address | WEST STREET SE                    |                             |          |                |  |
| City             | WASHINGTON                        | County DISTRICT OF COLUMBIA | State DC | Zip Code 20020 |  |
| Lender           | DC GOVT - HOME INITIATIVE PROG    | RAM                         |          |                |  |



File No. 130-14

### Supplemental Addendum

| Borrower/Client  | DC GOVT - HOME INITIATIVE PROGRAM |                             |          |                |  |
|------------------|-----------------------------------|-----------------------------|----------|----------------|--|
| Property Address | WEST STREET SE                    |                             |          |                |  |
| City             | WASHINGTON                        | County DISTRICT OF COLUMBIA | State DC | Zip Code 20020 |  |
| Lender           | DC GOVT - HOME INITIATIVE PROGR   | AM                          |          |                |  |

#### • URAR :

#### **PURPOSE & SYNOPSIS**

Since not every subject property can be compared to "ideal" comparable sales, the appraiser has chosen the best sales a