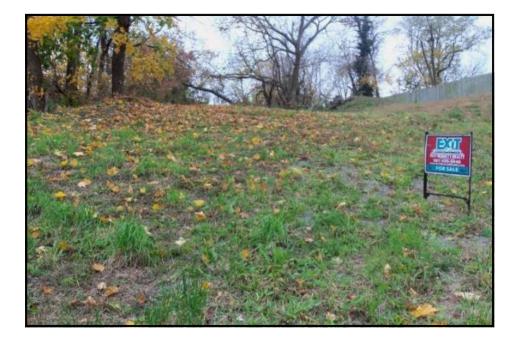

| TYPICAL OF NGHBHD |
| Site              | 2,091 SQ FT       |
| Quality           |                   |
| Age               |                   |







**Subject Street** 

# **Comparable Photo Page**

| Borrower/Client  | DC GOVT - HOME INITIATIVE PROGRAM |                             |          |                |  |
|------------------|-----------------------------------|-----------------------------|----------|----------------|--|
| Property Address | WEST STREET SE                    |                             |          |                |  |
| City             | WASHINGTON                        | County DISTRICT OF COLUMBIA | State DC | Zip Code 20020 |  |
| Lender           | DC GOVT - HOME INITIATIVE PROG    | GRAM                        |          |                |  |



# **Comparable 1**

| 2510 High St SE |          |
|-----------------|----------|
| Sales Price:    | 62,000   |
| GBA:            | 3,850    |
| Age:            | 46 YEARS |
|                 |          |



# **Comparable 2**

| 1675 W St SE |          |
|--------------|----------|
| Sales Price: | 75,000   |
| GBA:         | 6,630    |
| Age:         | 70 YEARS |



## **Comparable 3**

| 3435 23rd St SE |          |
|-----------------|----------|
| Sales Price:    | 69,000   |
| GBA:            | 3,264    |
| Age:            | 75 YEARS |

| Borrower/Client  | DC GOVT - HOME INITIATIVE PROGRAM |                             |          |                |
|------------------|-----------------------------------|-----------------------------|----------|----------------|
| Property Address