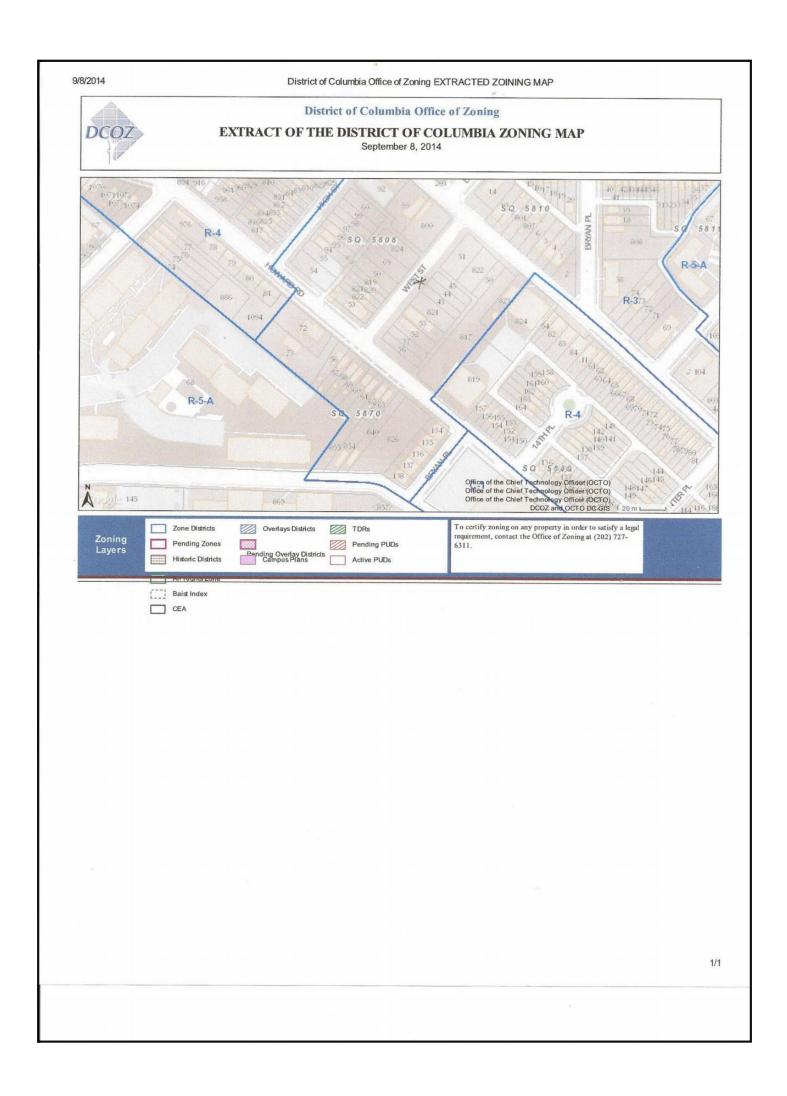

| 6,630    |
| Age:         | 70 YEARS |



## **Comparable 3**

| 3435 23rd St SE |          |
|-----------------|----------|
| Sales Price:    | 69,000   |
| GBA:            | 3,264    |
| Age:            | 75 YEARS |

| Borrower/Client  | DC GOVT - HOME INITIATIVE PROGRAM |                             |          |                |
|------------------|-----------------------------------|-----------------------------|----------|----------------|
| Property Address | WEST STREET SE                    |                             |          |                |
| City             | WASHINGTON                        | County DISTRICT OF COLUMBIA | State DC | Zip Code 20020 |
| Lender           | DC GOVT - HOME INITIATIVE PROGRAM | М                           |          |                |



| Borrower/Client  | DC GOVT - HOME INITIATIVE PROGRAM |                             |         |    |          |       |
|------------------|-----------------------------------|-----------------------------|---------|----|----------|-------|
| Property Address | WEST STREET SE                    |                             |         |    |          |       |
| City             | WASHINGTON                        | County DISTRICT OF COLUMBIA | State I | DC | Zip Code | 20020 |
| Lender           | DC GOVT - HOME INITIATIVE PROGRAM | Л                           |         |    |          |       |



| Borrower/Client  | DC GOVT - HOME INITIATIVE PROGRAM |                             |          |                |  |
|------------------|-----------------------------------|----------------