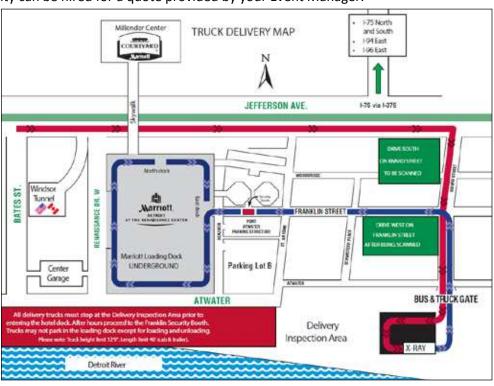

#### **Detroit Marriott load in/out policy**

- All Vehicles making delivers to the Renaissance Center will be subject to X-Ray scanning prior to
  entering the facility. Upon completion of the X-Ray scanning process, drivers must proceed to
  the building immediately.
- X-Ray is open on weekdays during business hours. If your load-in time is after 6:00 PM, go
  directly to the dock entrance and stop at the security booth. A security guard will do a manual
  inspection of your vehicle. Loading in after 6:00 PM is not preferred. See map attached for
  directions to X-Ray and dock entrance.
- Load In/Out times should be pre-arranged and approved with your Event Manager.
- Access to the meeting space is via four service elevators, two located southwest from the North Dock and two located southeast of the North Dock. These elevators measure 66"W x 96"H x 84"L with doors measuring 48" x 96".
- There is also access to one Freight Elevator (H23) located just south of the North Dock. Freight Elevator measures 8'H x 10'W x 20'L.
- Overnight parking of delivery vehicles at or near the dock space is prohibited. If long term
  parking of vehicles is needed, approval will come from the Event Manager and a designated
  parking spot will be assigned. Parking fees will apply.
- Use of forklifts are permitted in the Ontario Ballroom only provided Visqueen is laid down on carpet area where the forklifts will be driven. Forklifts are not allowed in any ballroom or meeting room. All Forklifts must be powered by electrical or propane. Group is responsible for costs associated with any damage to the property, carpet damage or cleaning fees.
- The Detroit Marriott at the Renaissance Center takes no responsibility for any items brought in by a guest or a group. Security can be hired for a quote provided by your Event Manager.

Truck height limit is 12'9". Length limit is 40' (cab and trailer).