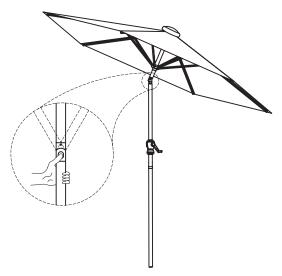

#### Step 3:

Click on the button on the umbrella Pole, adjust the canopy to the needing side. See Figure 3.

FIG. 3