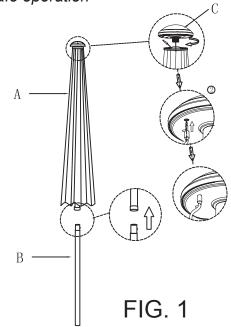

#### PARTS LIST

| 1 \(\alpha\) \(\bar{1}\) | O LIO | <u>I</u>    |            |
|--------------------------|-------|-------------|------------|
| Parts<br>No              | Qty   | Description | Name       |
| Α                        | 1     |             | Sunshade   |
| В                        | 1     |             | Pole       |
| С                        | 1     |             | LED Lights |

### Step 1: Insert u

Insert umbrella Pole (B) into Sunshade (A), then rotate the LED lights (C) clockwise and plug wire into the socket on LED Lights (C), see Figure 1 above.