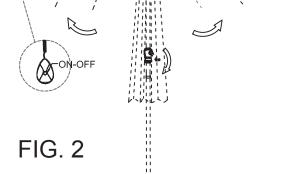

#### Step 2:

Rotate the crank clockwise, the umbrella can be unfold gradually. Switch on the lights, see Figure 2.