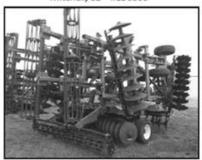

2013 John Deere 2623 Buy It Now!! \$58,000

33'7", Tandem Disk, 24" Blade, 3 Bar Harrow, Self Adjusting, Scrappers Wagner, SD- #145687

2012 John Deere 2625 Buy It Now!! \$81,000

40'8" Tandem Disk, 26" Blade, 11" Spacing, HYD Wing Control Wagner, SD - #133029