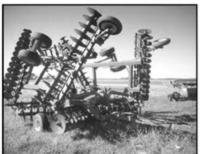

2007 John Deere 637 Buy It Now!! \$37,000

32'1" Tandem Disk, 23" Blade, 9"F/11"R Spacing, Self Adjusting Scrappers Yankton, SD - #156380

2013 John Deere 2623VT Buy It Now!! \$43,000

Disc Blades 22" x 197", SP/WV, 2.75" Pins, .25"Front Blades/new Yankton, SD - #150440