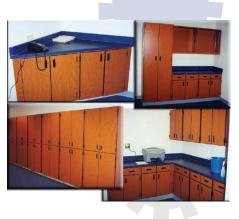

## **Standard and Custom Wood Fabricating**

Whether built-in or free-standing, ACI millwork can be fitted with electrical or computer wire management components that provide more flexibility in space planning. The cabinet configuration you choose will eliminate unwanted clutter while optimizing useable work surfaces.

As a custom manufacturer, ACI takes the greatest care to meet your requirements — even when it means altering standard designs, matching a finishes to a certain décor, or designing an entirely new item from the ground up. That's why ACI millwork should be your supplier of choice.

Our AWI (Architectural Woodworking Institute) premium, custom and economy construction uses industrial-grade particle board, top quality plastic laminate, and heavy-duty institutional-quality hardware for cabinets that are as strong as they are durable. It all adds up to millwork that will provide many years of outstanding performance under the heavy demands of the education environment.