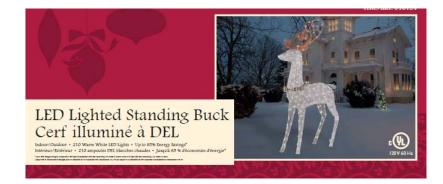

Name of Product: LED Lighted Horse, LED Lighted Buck, LED Lighted Feeding Doe, LED Lighted Sleigh and LED Lighted Lamp Post.

Units: 7,035 total units in Canada.

Importer: Seasonal Specialties LLC USA.

**Hazard:** Sculpture may ignite at the rectifier resulting in fire.

**Incidents/Injuries:** Two reports of fire involving the LED Lighted Horse.

**Models:** Lighted Buck 910124, Lighted Doe 910124 Lighted Sleighs 910125, Lighted Horse 910126 and Lighted Lamp Post 910186. Sold by: Costco Wholesale Canada Ltd.