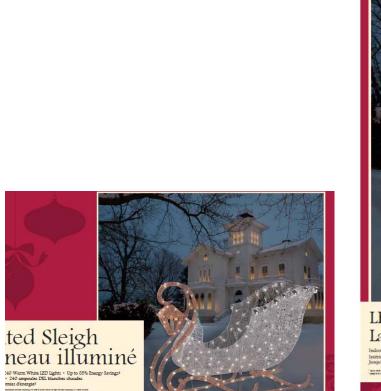

Name of Product: LED Lighted Horse, LED Lighted Buck, LED Lighted Feeding Doe, LED Lighted Sleigh and LED Lighted Lamp Post.

Units: 7,035 total units in Canada.

Importer: Seasonal Specialties LLC USA.

**Hazard:** Sculpture may ignite at the rectifier resulting in fire.

**Incidents/Injuries:** Two reports of fire involving the LED Lighted Horse.

**Models:** Lighted Buck 910124, Lighted Doe 910124 Lighted Sleighs 910125, Lighted Horse 910126 and Lighted Lamp Post 910186. Sold by: Costco Wholesale Canada Ltd.