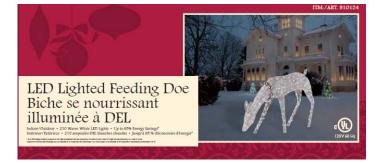

Name of Product: LED Lighted Horse, LED Lighted Buck, LED Lighted Feeding Doe, LED Lighted Sleigh and LED Lighted Lamp Post.

Units: 7,035 total units in Canada.

Importer: Seasonal Specialties LLC USA.

**Hazard:** Sculpture may ignite at the rectifier resulting in fire.

**Incidents/Injuries:** Two reports of fire involving the LED Lighted Horse.

**Models:** Lighted Buck 910124, Lighted Doe 910124 Lighted Sleighs 910125, Lighted Horse 910126 and Lighted Lamp Post 910186. Sold by: Costco Wholesale Canada Ltd.