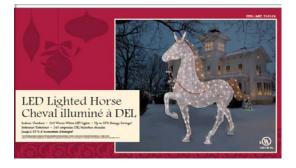

Name of Product: LED Lighted Horse, LED Lighted Buck, LED Lighted Feeding Doe, LED Lighted Sleigh and LED Lighted Lamp Post.

Units: 7,035 total units in Canada.

Importer: Seasonal Specialties LLC USA.

**Hazard:** Sculpture may ignite at the rectifier resulting in fire.

**Incidents/Injuries:** Two reports of fire involving the LED Lighted Horse.

**Models:** Lighted Buck 910124, Lighted Doe 910124 Lighted Sleighs 910125, Lighted Horse 910126 and Lighted Lamp Post 910186. Sold by: Costco Wholesale Canada Ltd.