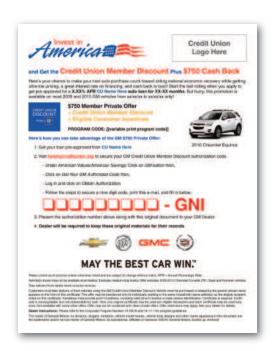

#### Letter

Size: 8.5" x 11"
Stock: 80#, gloss text
Ink: 4/0 process, 1 side

#### **Printing**

The letter prices **do not** include the \$75 customization fee or any mailing costs. Please contact IIA Marketing at 800.435.2824 for further information on mailing procedures.

| Quantity | Price   |
|----------|---------|
| 200      | \$369   |
| 500      | \$423   |
| 1,000    | \$500   |
| 5.000    | \$1.085 |