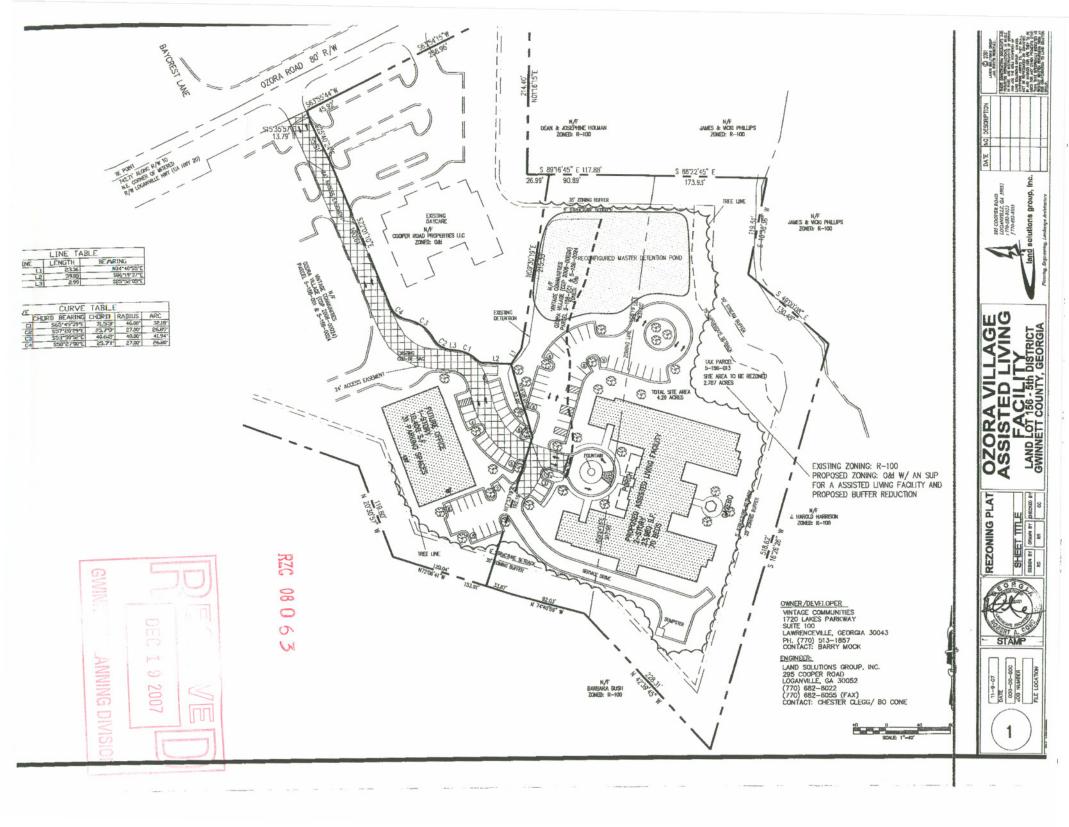

## REZONING APPLICANT'S LETTER OF INTENT

The Applicant, Vintage Communities Inc., requests a rezoning and a special use permit for a total project size of 4.29 acres for the purpose of building an Assisted Living Facility. The subject property is located at the intersection of Ozora Road and Highway 20 and is found in the 5th district land lot 156 in Gwinnett County.

The enclosed site plan indicates the proposed building will be part of a developing retail center that was approved by the Board of Commissioners in 2004. The Assisted Living Facility will be located at the rear of the development behind the existing daycare that fronts along Ozora road. The proposed building will be 2 stories and contain 70 beds and will be constructed of 4 sides of brick and stone. The existing O & I zoning was approved for a buffer reduction to 35 feet and the applicant requests that the same buffer be applied to this site. The building itself is beyond the required 50 foot buffer and the reduction will allow the rear of the building to be landscaped and flattened making it safer for the residents to utilize the green space.