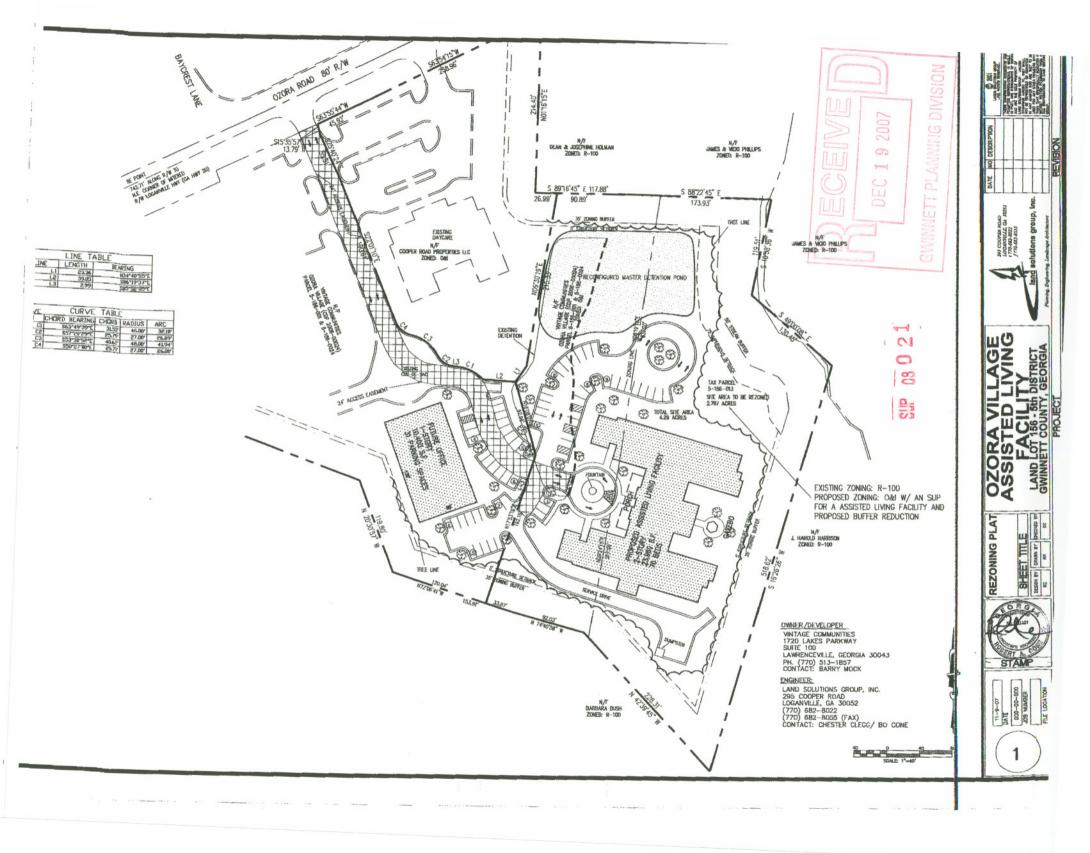

## REZONING APPLICANT'S LETTER OF INTENT

The Applicant, Vintage Communities Inc., requests a rezoning and a special use permit for a total project size of 4.29 acres for the purpose of building an Assisted Living Facility. The subject property is located at the intersection of Ozora Road and Highway 20 and is found in the 5th district land lot 156 in Gwinnett County.

The enclosed site plan indicates the proposed building will be part of a developing retail center that was approved by the Board of Commissioners in 2004. The Assisted Living Facility will be located at the rear of the development behind the existing daycare that fronts along Ozora road. The proposed building will be 2 stories and contain 70 beds and will be constructed of 4 sides of brick and stone. The existing O & I zoning was approved for a buffer reduction to 35 feet and the applicant requests that the same buffer be applied to this site. The building itself is beyond the required 50 foot buffer and the reduction will allow the rear of the building to be landscaped and flattened making it safer for the residents to utilize the green space.