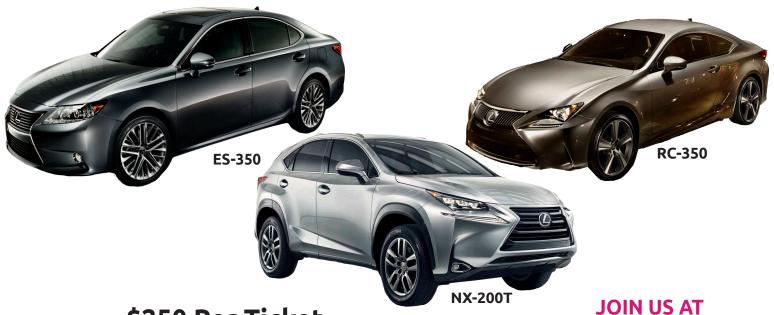

## LEXUS OF CHERRY HILL Car Raffle

Grand prize winner will choose from a 2015 ES-350, RC-350 or a NX-200T

\$250 Per Ticket

Grand Prize Winner: Choice of Lexus
First and Second Runner Ups: \$1000 Gift Cards Each
Third and Fourth Runner Ups: \$500 Gift Cards Each