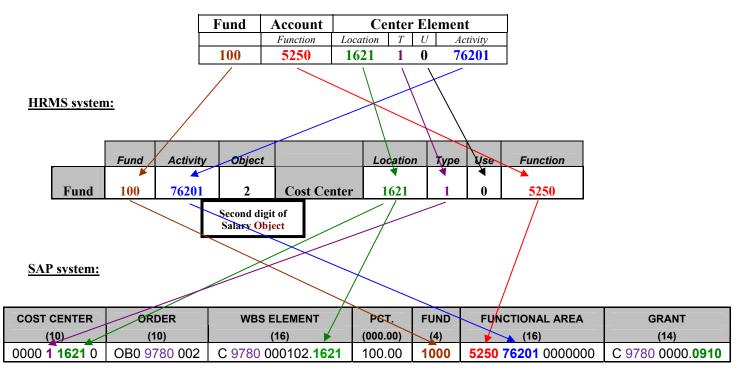

## PAYROLL CROSSWALK

One of the areas of major impact in Payroll is that there is no longer the use of the <u>object</u> and <u>use</u> codes within the coding blocks. The object will have a direct relationship and will default based on the Job Class and Position title when a position is created and this will also designate if it is a primary or additional positions. Now the meaning or use of each salary object remains the same as defined below. The order in which we have coded labor distribution for many years changed and below you will find a relationship between the original PAF coding to the HRMS coding and the SAP coding blocks. The way in which the various components of the labor line, such as fund, function, activity, etc., will now be displayed in the following order:

#### JOB CLASS (C)

- Job Class Numbers are unchanged from old SAP to new SAP
- Job ID's in SAP 4.6B (old) were systemically assigned without any logic
- Job ID's in SAP 6.0 (new) are comprised by the Salary Object and the Job Class number
- First 2 digits = Salary Object and the following 6 digits = Job Class Number

| JOB I           | D (8)    | JOB          |                                 |
|-----------------|----------|--------------|---------------------------------|
| SAP 4.6 SAP 6.0 |          | <u>CLASS</u> | JOB TITLE                       |
| 10001007        | 16020211 | 020211       | GENERAL CLERK I (SCHOOL-BASED)  |
| 10001008        | 16020215 | 020215       | CLERK TYPIST I                  |
| 10001009        | 16020219 | 020219       | CLERICAL DAYS BEYOND            |
| 10001010        | 16020220 | 020220       | GENERAL CLERK II (SCHOOL-BASED) |
| 10001011        | 16020221 | 020221       | GENERAL CLERK II                |
| 10001012        | 16020222 | 020222       | CLERK TYPIST II                 |

# NEW SAP PAYROLL SYSTEM

| COST CENTER          | ORDER        | WBS ELEMENT                | PCT.<br>(000.00 | FUND | FUNCTIONAL AREA           | GRANT                    |
|----------------------|--------------|----------------------------|-----------------|------|---------------------------|--------------------------|
| (10)                 | (10)         | (16)                       | )               | (4)  | (16)                      | (14)                     |
| 0000 <b>1 1621</b> 0 | OB0 9780 002 |                            | 100.00          | 1000 | <b>5250 76201</b> 0000000 |                          |
|                      |              |                            |                 |      |                           |                          |
|                      |              | C 9780 000102. <b>1621</b> | 100.00          | 4230 | <b>5250</b> 000000000000  | C 9780 0001. <b>0910</b> |
|                      |              |                            |                 |      |                           |                          |
|                      |              |                            |                 |      |                           |                          |
|                      |              |                            |                 |      |                           |                          |
|                      |              |                            |                 |      |                           |                          |
|                      |              |                            |                 |      |                           |                          |
|                      |              |                            |                 |      |                           |                          |
|                      |              |                            |                 |      |                           |                          |