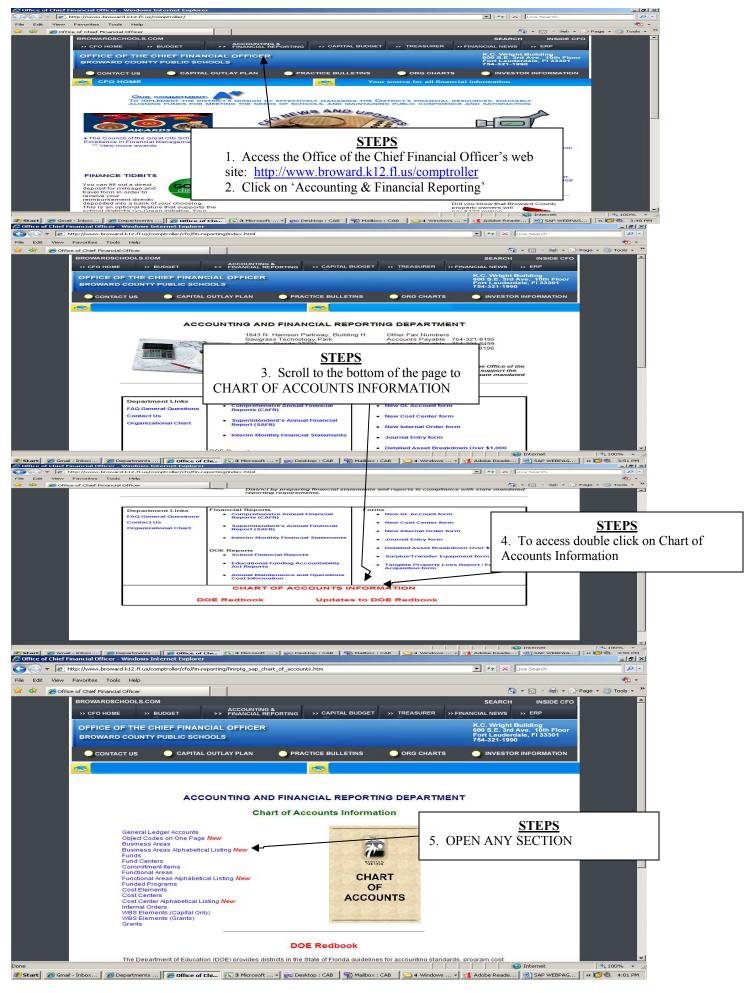

First 2 digits = Salary Object and the following 6 digits = Job Class Number

| JOB I           | D (8)    | JOB          |                                 |
|-----------------|----------|--------------|---------------------------------|
| SAP 4.6 SAP 6.0 |          | <u>CLASS</u> | JOB TITLE                       |
| 10001007        | 16020211 | 020211       | GENERAL CLERK I (SCHOOL-BASED)  |
| 10001008        | 16020215 | 020215       | CLERK TYPIST I                  |
| 10001009        | 16020219 | 020219       | CLERICAL DAYS BEYOND            |
| 10001010        | 16020220 | 020220       | GENERAL CLERK II (SCHOOL-BASED) |
| 10001011        | 16020221 | 020221       | GENERAL CLERK II                |
| 10001012        | 16020222 | 020222       | CLERK TYPIST II                 |



# Summary of fields by SAP ECC Accounting Module

| <u>GL</u><br><u>Account</u> | Business<br>Area | Cost<br>Center | Order        | Fund        | Funds<br>Center | Functional<br>Area | Funded<br>Program                     | Commitment<br>Item | <u>Grant</u> | WBS<br>Element     |
|-----------------------------|------------------|----------------|--------------|-------------|-----------------|--------------------|---------------------------------------|--------------------|--------------|--------------------|
| 8 digits                    | 4<br>digits      | 10<br>digits   | 12<br>digits | 4<br>digits | 10<br>digits    | 16 digits          | Same as<br>Order<br>or WBS<br>Element | 8 digits           | 14<br>digits | Up to<br>16 digits |

# General Ledger (FI)

### GL Account:

- Class