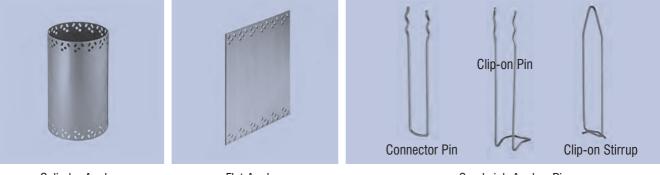

## **Order for PFEIFER Sandwich Anchor System**

Cylinder Anchor

Flat Anchor

Sandwich Anchor Pins

\*Please state height of anchor h according to the corresponding Sandwich Panel thickness (will be filled in by PFEIFER and returned to you by Fax!)