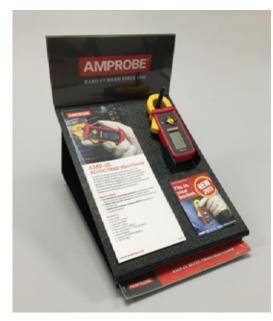

Pocket-sized 5.8" height.

AMP-25 POP Display

AMP-25 Mini Clamp

**Give Your Customers an Interactive Experience.** Buy 3 Amprobe AMP-25 Mini Clamp Meters and get an interactive display FREE!