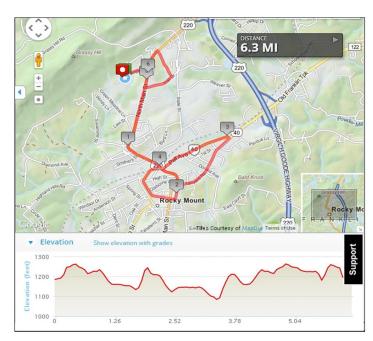

For the 10K-Start at the Y cul-de-sac on Technology Drive. Run up Technology Drive. Take a right onto Business 220 North Main Street. Follow this and go over the bridge. Cross the road at this light and take a right onto 40 West. Pass the library and take a left onto Church Street. Go up this hill. Cross over the road at the top (North Main Street) and go up this hill. This is East Church Street. Take a left onto Maple Street. Follow this and go straight. Cross through this light continue straight. Take a right onto Pell Avenue (across from the Hub restaurant). Continue on until you see the High School. Take a right onto Tanyard. Pass the armory and go up the hill. Take a right at the top of this hill onto North Main Street.

Follow this road straight past the Hub restaurant, back over the bridge and back past the Y. Take a right just before El Rodeo Restaurant onto Meadow View Avenue. This runs into Trail Drive. Take a right onto Trail Drive and come up along the Police Station. This road ends at Business 220 North Main Street. Take a right and run back across this road at the designated area back down Technology Drive to the Finish line at the cul-de-sac.