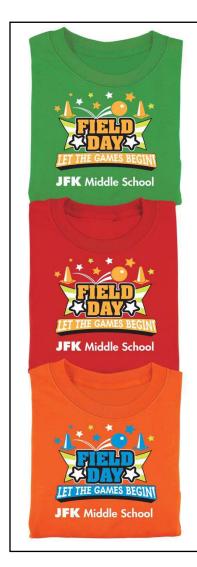

## "Field Day: Let the Games Begin" Personalized T-shirt

| Color: (check box that applies) |              |              |  |
|---------------------------------|--------------|--------------|--|
| ☐ Green                         | ☐ Royal Blue | □Red         |  |
| ☐ Gold                          | ☐ Orange     | ☐ Light Blue |  |