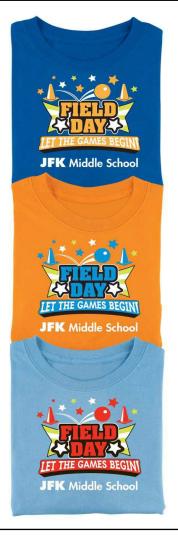

## "Field Day: Let the Games Begin" Personalized T-shirt

| Color: (check box that applies) |              |              |  |
|---------------------------------|--------------|--------------|--|
| ☐ Green                         | ☐ Royal Blue | □Red         |  |
| ☐ Gold                          | ☐ Orange     | ☐ Light Blue |  |