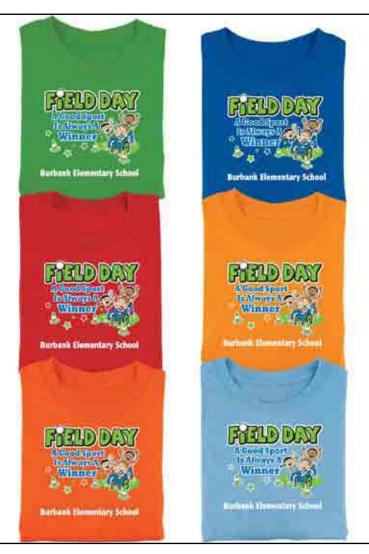

## "Field Day: A Good Sport is Always A Winner" Personalized T-shirt

| <b>Color:</b> (check box that applies) |                       |                    |  |  |
|----------------------------------------|-----------------------|--------------------|--|--|
| ☐ Green<br>☐ Gold                      | ☐ Royal Blue ☐ Orange | ☐ Red ☐ Light Blue |  |  |
| IS-971 (Youth)                         |                       | Qty.               |  |  |
| Small                                  | (Size 6-8)            |                    |  |  |
| Medium                                 | (Size 10-12)          |                    |  |  |
| Large                                  | (Size 14-16)          |                    |  |  |
| XL                                     | (Size 18-20)          |                    |  |  |
| IS-972 (Adult)                         |                       | Qty.               |  |  |
| Small                                  | (Chest Size 34-3      | 6)                 |  |  |
|                                        |                       |                    |  |  |

| Small  | (Chest Size 34-36) |  |
|--------|--------------------|--|
| Medium | (Chest Size 38-40) |  |
| Large  | (Chest Size 42-44) |  |
| XL     | (Chest Size 46-48) |  |
| 2XL    | (Chest Size 50-52) |  |
| 3XL    | (Chest Size 54-56) |  |