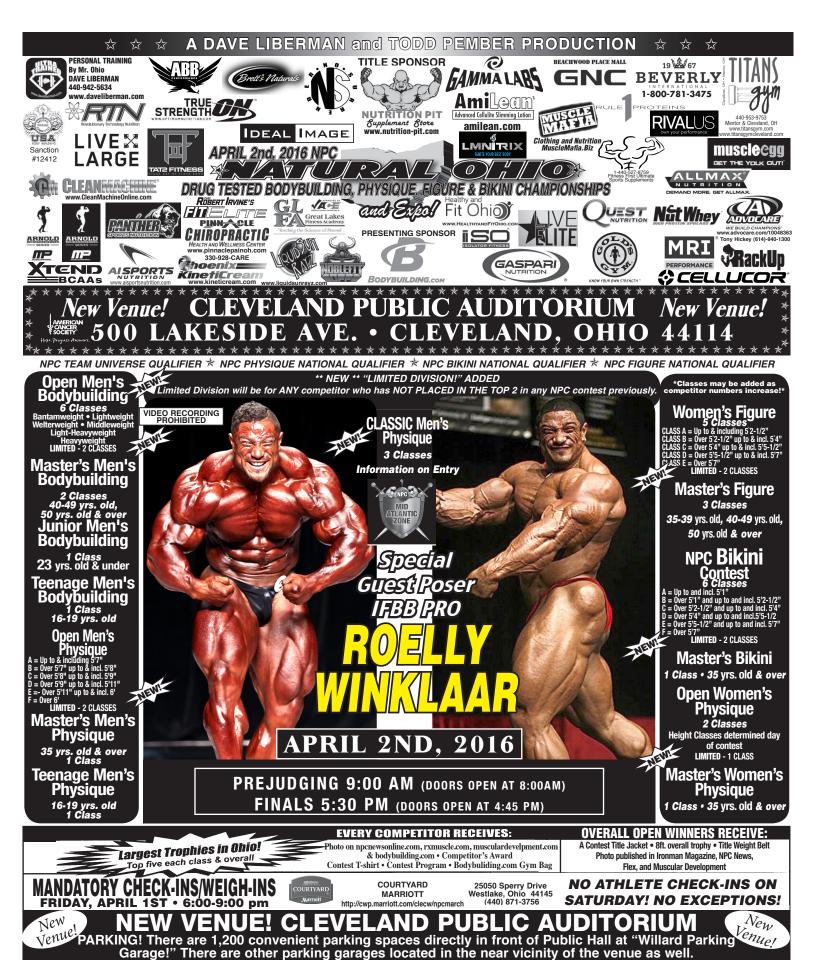

## THE 2016 NPC NATURAL OHIO DRUG TESTED BODYBUILDING, PHYSIQUE, FIGURE & BIKINI CHAMPIONSHIPS

SATURDAY, APRIL 2ND, 2016 • CLEVELAND PUBLIC AUDITORIUM
THE FOLLOWING COMPETITORS WILL BE DRUG TRUSTED: MEN: BODYBUILDING, CLASSIC PHYSIQUE, & PHYSIQUE: Top 3

**IMPORTANT NOTE!!** 

NO DAY OF CONTEST CHECK-INS ON SATURDAY, APRIL 2ND! NO EXCEPTIONS!

Athletes *must* be at the Cleveland Public Auditorium by 7:00 AM SHARP on Saturday, April 2nd.

Prejudging begins at 9:00 AM. FINALS BEGIN AT 5:30 PM.

**ATHLETES' MEETINGS: PREJUDGING:** 

MANDATORY - 7:00 AM and 4:30 PM. \* IMPORTANT - FINALS! 5:30 PM SHARP!

9:00 AM SHARP!

\*\* All Competitors MUST sign the NPC Disclaimer provided at Check-Ins \*\* sure to check on www.daveliberman.com for IMPORTANT updates and possible changes\*\*\*