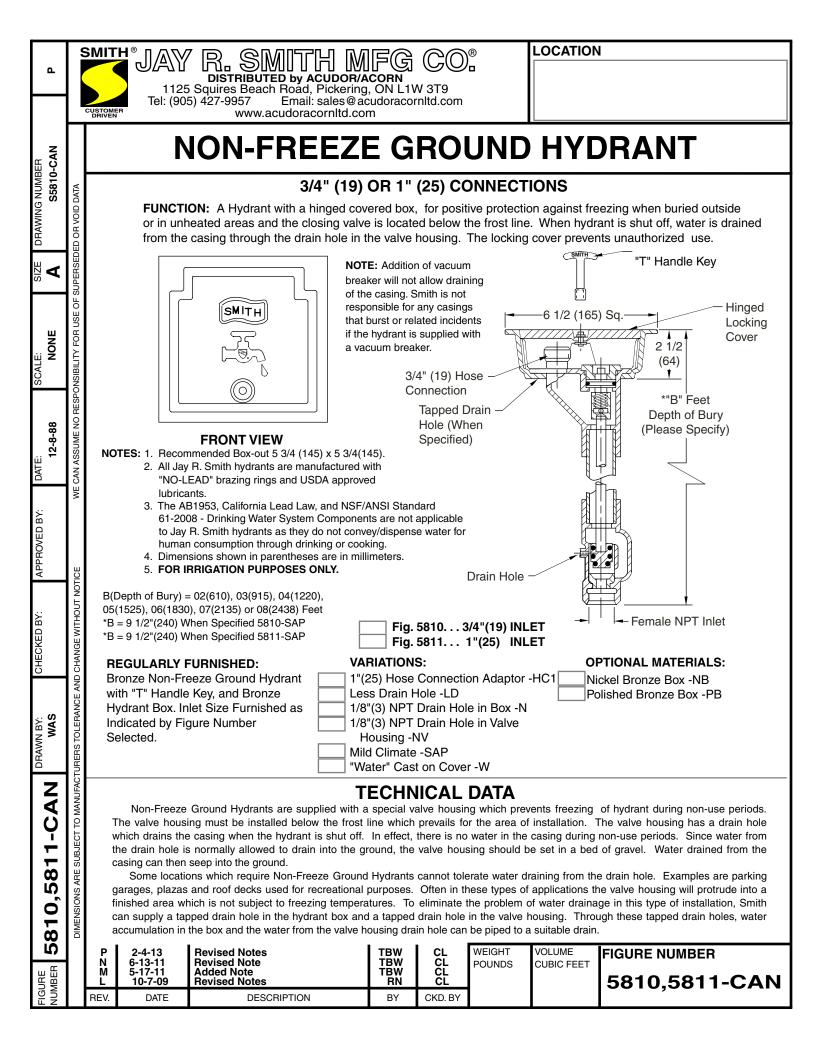

LOCATION

| REP                                               | EPLACEMENT PARTS LIST - SPECIFY FIGURE NO. WHEN ORDERING                                                                                     |                                                     |                                                                                                                                                               |  |  |  |  |  |  |  |
|---------------------------------------------------|----------------------------------------------------------------------------------------------------------------------------------------------|-----------------------------------------------------|---------------------------------------------------------------------------------------------------------------------------------------------------------------|--|--|--|--|--|--|--|
| No.                                               | DESCRIPTION                                                                                                                                  | No.                                                 | DESCRIPTION                                                                                                                                                   |  |  |  |  |  |  |  |
| 1<br>1a<br>1b<br>1c<br>2<br>3<br>4<br>5<br>6<br>7 | Head/Casing Assembly<br>Head<br>Casing<br>Valve Housing<br>Locking Device<br>Key<br>Cover<br>Hydrant Cover Hinge Pins (2)<br>Box<br>Face Nut | 8<br>9<br>10<br>10a<br>10b<br>10c<br>13<br>17<br>18 | Operating Screw<br>Operating Screw "O" Ring<br>Operating Rod Assembly<br>Coupling<br>Rod<br>Plunger<br>Removable Seat<br>Plunger "O" Ring<br>Plunger "O" Ring |  |  |  |  |  |  |  |