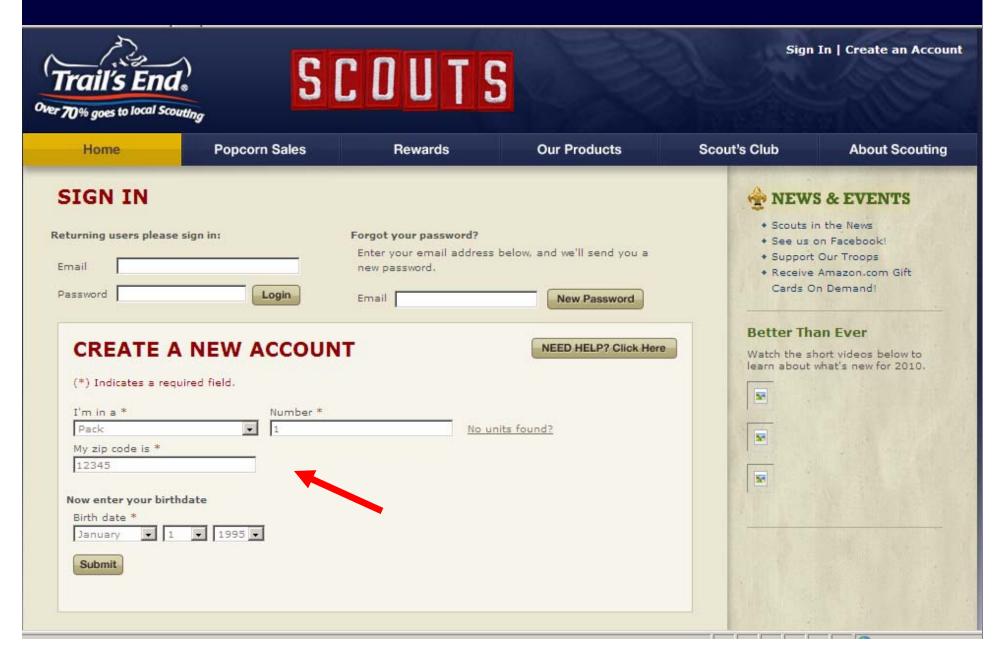

Scouts will enter their unit type (Pack or Troop), Number, zip code and birth date. Scouts under 13 must have parent or guardian approval (COPA).

#### SIGN IN

#### CREATE A NEW ACCOUNT