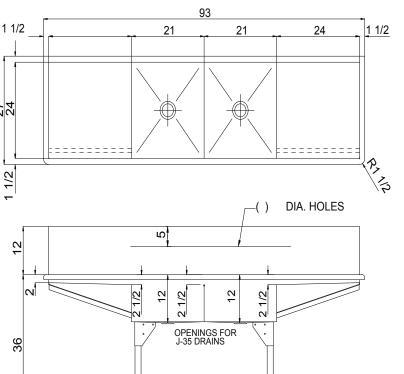

# TWO COMPARTMENT SQUARE CORNER - TWO DRAINBOARDS

Models listed above will be fabricated based on the detail shown here. Standard depth is 12", standard backsplash height is 12", for other sizes, specify requirements. Custom size units will be based on the above drawing, modified as required.

#### **SPECIFICATION**

Constructed of 14 gauge type 304, 18-8 stainless steel. Interior surfaces polished with a non-porous Hand-Blended Just Finish. Exposed exterior surfaces to have a brush finsh. Supported on (4) 1 5/8 O.D. stainless steel tubular legs with stainless steel angle gussets and adjustable bullet feet. Drain punch #35 centered for Just J-35 unless otherwise specified.

#### To be specified:

■ Faucet hole punching:

Over partition(centered):
Over each Compartment
(centered)

Holes punched at each location:

- (1) Hole Centered
- (2) Holes on 8" centers
- (3) Holes on 4 "centers

#### Standard

Depth - 12" Backsplash ht-12" (Water level 11-1/4")

#### Alternate sizing

8" backsplash / 14" depth

\_\_\_\_backsplash

\_\_\_\_depth

FUNCTIONAL DESIGN, QUALITY, AND SPECIFICATIONS LISTED DESCRIBE THE JUST STANDARD OF QUALITY. WHEN MAKING COMPARISONS WITH OTHER OFFERINGS, INSIST ON THE JUST QUALITY OF CONSTRUCTION. FOR ADDITIONAL INFORMATION REGARDING THE COMPLETE LINE OF JUST SINKS, FAUCETS AND DRAINS, VISIT OUR WEB SITE AT www.justmfg.com