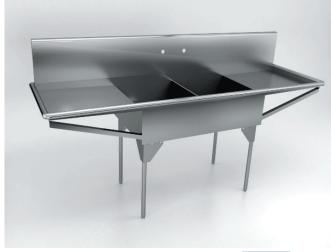

# TWO COMPARTMENT SQUARE CORNER - TWO DRAINBOARDS

Models listed above will be fabricated based on the detail shown here. Standard depth is 12", standard backsplash height is 12", for other sizes, specify requirements. Custom size units will be based on the above drawing, modified as required.

#### **Capacity Matters**

Max ID sizing with straight sided bowl configuration (non tapered sides). Tight corner radius design.