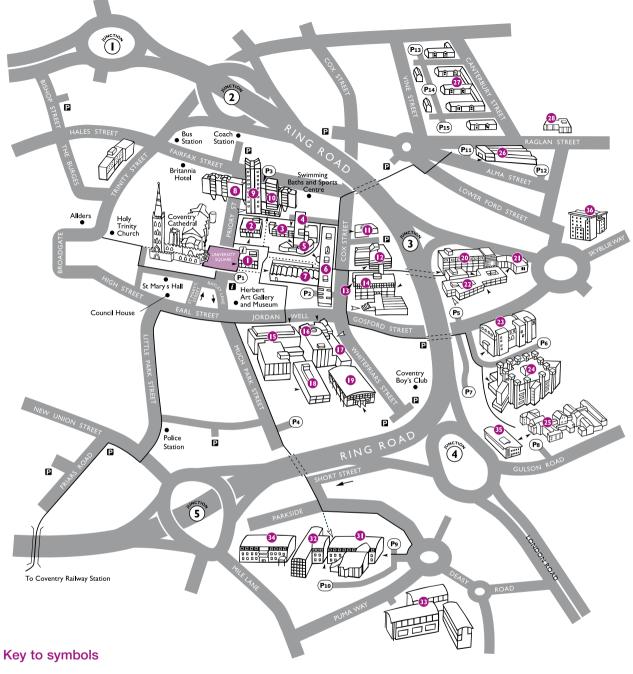

- i Main reception
- University Building see listings
- **5** Ringroad junction
- Entrance with wheelchair access
- Tourist information
- P10 University car parks
- Coventry City car parks
- Entrance without wheelchair access
- Subway or access under ringroad
  - ── Footbridge
- Principal pathway with 
   wheelchair access
- ...... Principal pathway with steps

## The Campus - University Buildings

## Alan Berry Building 1

Reception, Vice-Chancellor and Pro-Vice-Chancellor Offices, Secretariat, Commercial Affairs, Academic Registry and Web Development Team

Alma Building 26

Armstrong Siddeley Building 20

Mathematics Support Centre

Bugatti Building 13

Design Institute

Charles Ward Building 3

Design Hub 💷

Ellen Terry Building 16

Frederick Lanchester Building 24 Library

George Eliot Building 4

Graham Sutherland Building (1)

Gulson Road Site 25 Centre for Academic Writing

Hillman/Humber Lecture 6 Theatres

Innovation Village 33

Jaquar Building 22

Graduate and Professional Development Centre

James Starley Building 6

Maurice Foss Building 12

Priory Hall (8) (9) (10) Hall of Residence

Raglan Court 28 Hall of Residence

Richard Crossman Building 15

Singer Hall 27

Hall of Residence Residencies and Accommodation Centre

Sir Frank Whittle Building

Sir John Laing Building (18)

Sir William Lyons Building 21 Computer Services

Sports Centre 19

Student Centre 35

Reception, International Office. Academic Registry, Careers and Enterprise Centre. Student Funding Office. Recruitment and Admissions Office

Students' Union - Cox Street 11

Students' Union - Priory Street 2

The Enterprise Centre 32

The TechnoCentre 31

Trinity Point 36 Hall of Residence

Whitefriars Building 17

William Morris Building 23

Key to symbols

Access to disabled toilets