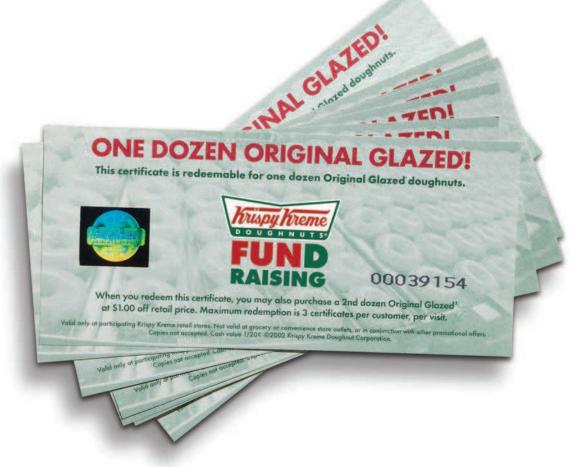

## FUNDRAISING CERTIFICATES PRE-SELLING FORM

Each certificate can be redeemed at Krispy Kreme for one dozen Original Glazed<sup>®</sup> doughnuts. (Redemption at retail shops only, not valid at grocery stores or other retail outlets that carry Krispy Kreme products.)

They are Convenient! Redeem your certificate anytime you visit Krispy Kreme.

They make great gifts.

When you buy a certificate, you're getting a great product and helping a worthy cause.