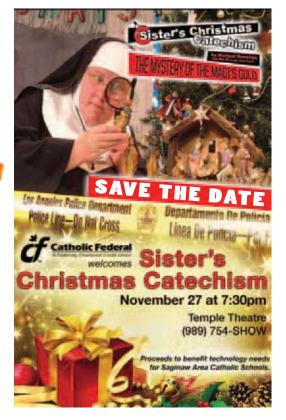

### Sister's Christmas Catechism

THE MYSTERY OF THE MAGI'S GOLD

The Temple Theatre in Saginaw

### **November 27, 2010** 7:30<sub>PM</sub>

Tickets can be purchased at the Temple Theatre

It's "Forensic Files goes to Bethlehem" in this holiday mystery extravaganza, from the author of Late Nite Catechism, as Sister takes on the mystery that has intrigued historians throughout the ages - whatever happened to the Magi's gold? Employing her own scientific tools, assisted by a local choir as well as a gaggle of audience members, Sister creates a living nativity unlike any you've ever seen.

All proceeds to benefit technology needs for Saginaw Area Catholic Schools.