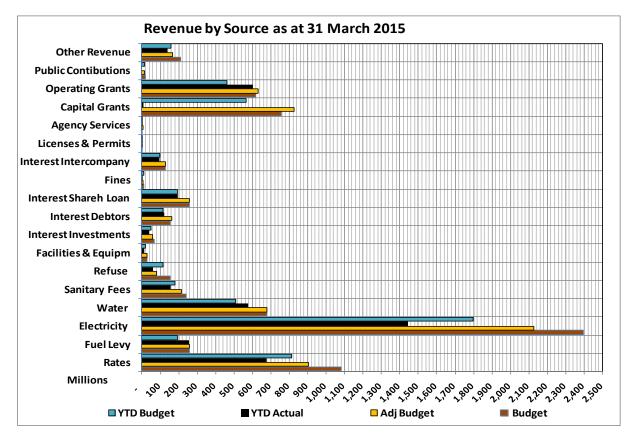

The following charts compare the actual revenue and expenditure against the approved and adjustments budget;

The table below shows the revenue and expenditure per vote:

MAN Mangaung - Table C3 Consolidated Monthly Budget Statement - Financial Performance (revenue and expenditure by municipal vote) -

The major revenue variances against the approved adjustments budget are:

- Property rates Unfavourable variance of R1.503 million for the period. The variance is mainly due to less property rates billed for the period than budgeted due to the reduced market values of properties by the valuation appeals board, after approval of the budget;. Electricity revenue – Unfavourable variance of R154.172 million due to less actual sales than budgeted, less electricity billed and sold for the period because of seasonal fluctuation;
- Water revenue Favourable variance of R66.933 million due to an increase in billing, more water billed and sold for the period because of seasonal fluctuation;
- Services charges Sanitation revenue: Unfavourable variance of R2.7013 million due to less sanitary fees billed than budgeted due to the reduced market values of properties by the valuation appeals board, after approval of the budget;
- Services charges Refuse revenue: Unfavourable variance of R81 thousand due to less refuse fees billed than budgeted. In addition to less revenue billed, free basic services due to indigent beneficiaries were set off against the refuse revenue on the revenue forgone line item, instead of debiting the FBS Refuse Removal account;
- Interest earned External investments: Unfavourable variance of R3.562 million mainly due to lower investment balances than anticipated;
- Interest earned –outstanding debtors: Favourable variance of R1.154 million due to less interest levied on outstanding service debtors balances;

- Fines Unfavourable variance of R1.293 million due to illegal connections fees budgeted by the entity (R0 revenue collected vs R2 million budgeted);
- Government Grants and subsidies Operating: R129.825 million favourable due to the equitable share received in advance;
- Other revenue (R68.841 million) favourable due to a combination of under collection on various revenue items, non-cash items, GRAP issues only accounted for when finalising the financial statements and the fuel levy received in advance and
- Transfers recognised Capital: R612.989 million unfavourable due the non recognition of capital grants, slow spending and implementation of projects for the period.