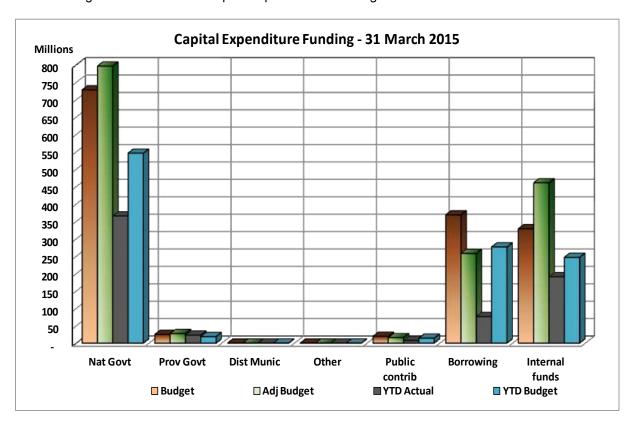

## **Summary Statement of Capital Expenditure - Financing**

| Description                | Adj<br>Budget<br>2014/15<br>R'000 | YTD<br>Budget<br>Mar 2015<br>R'000 | YTD<br>Actual<br>Mar 2015<br>R'000 | Variance<br>YTD<br>Fav/(Unfav)<br>R'000 |
|----------------------------|-----------------------------------|------------------------------------|------------------------------------|-----------------------------------------|
| Capital Expenditure        | 1 557 971                         | 1 168 478                          | 663 032                            | (505 446)                               |
| Capital Financing          |                                   |                                    |                                    |                                         |
| National Government        | 796 220                           | 597 165                            | 365 545                            | (231 620)                               |
| Provincial Government      | 27 377                            | 20 533                             | 22 696                             | 2 163                                   |
| District Municipality      | 0                                 | 0                                  | 0                                  | 0                                       |
| Other transfers and Grants | 0                                 | 0                                  | 0                                  | 0                                       |
| Public Contributions       | 15 767                            | 11 825                             | 7 558                              | (4 267)                                 |
| Borrowing                  | 257 760                           | 193 320                            | 76 369                             | (116 951)                               |
| Internally Generated Funds | 460 847                           | 345 635                            | 190 864                            | (6154 771)                              |
| Financing Total            | 1 557 971                         | 1 168 478                          | 663 032                            | (505 446)                               |

The following chart indicates the capital expenditure financing.

The status of year-to-date capital expenditure, compared to the standard classification for the key infrastructure items as indicated in Annexure B – Table C5 are: