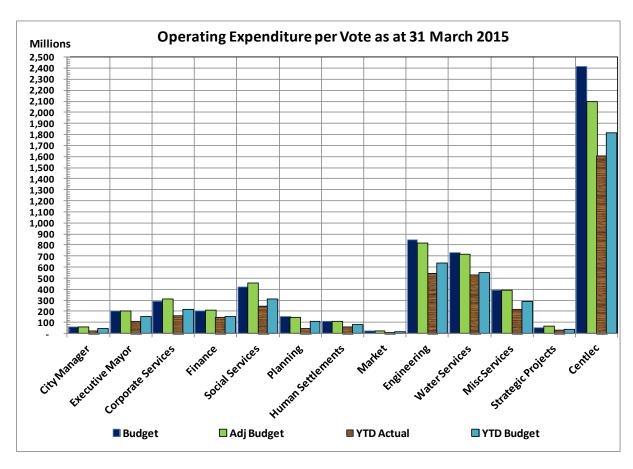

The following chart compares the year to date actual expenditure with the year to date approved budget (target) per vote (Directorate):

The under expenditure on all services is due to the slow implementation and spending of projects.