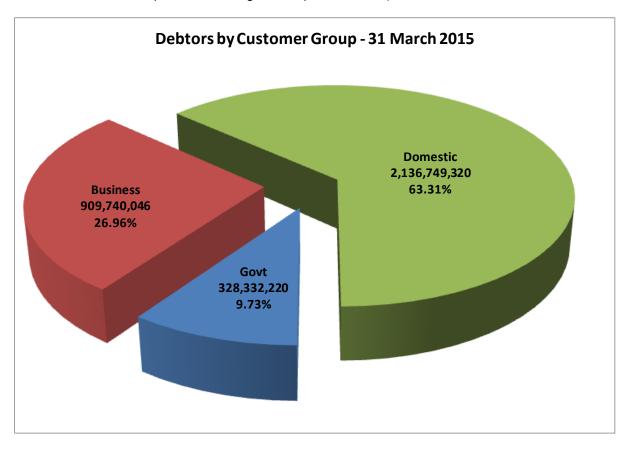

The following chart indicates the oustanding debtors per customer group (excluding electricity owned to Centlec and other departmental charges as explained above).

The following chart indicates the oustanding debtors by income source (excluding electricity owned to Centlec and other departmental charges as explained above).