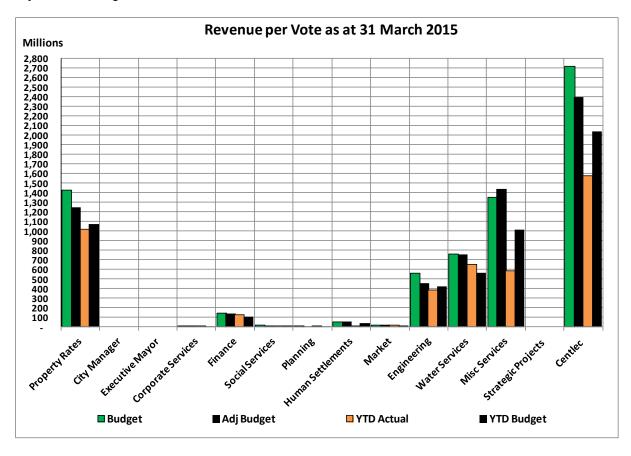

The following charts compare the actual revenue and expenditure per vote against the approved and adjustments budget;

The capital expenditure report shown in Annexure B has been prepared on the basis of the format required to be lodged electronically with National Treasury, and is categorised into major output 'type'. The actual spending for the year to date period is **only 56.74%** (**R663.032 million** on the year target of **R1 168.478 million**). For the year (9 months) we have thus spent only **42.56%** of the approved adjustments budget, as against a target of **75%**. Serious efforts and plans should be made to accelerate the spending in the forthcoming months to reach at least 90% spending at the end of the financial year.