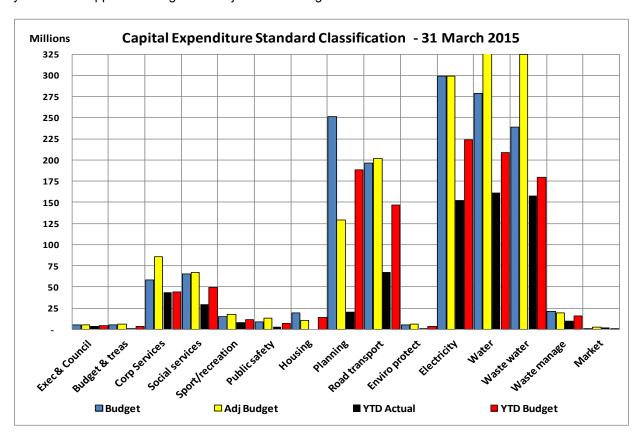

The following chart indicates the capital expenditure financing.

The status of year-to-date capital expenditure, compared to the standard classification for the key infrastructure items as indicated in Annexure B – Table C5 are:

Governance and administration Community and public safety Economic and environmental services (R23.632 million less than budget target) (R40.340 million less than budget target) (R163.761 million less than budget target) The following chart compares the year to date actual expenditure per standard classification with the year to date approved budget and adjustments budget.

The following chart compares the year to date actual expenditure with the year to date approved budget and adjustments budget (target).

The table below outlines the performance per vote status of the year-to-date capital expenditure: