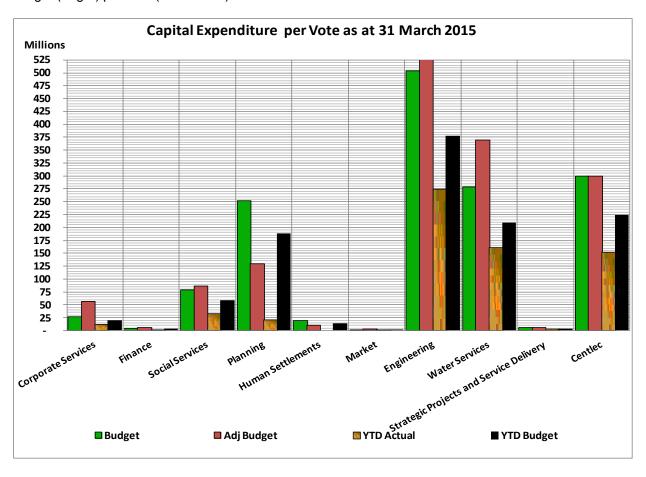

| Capital Expenditure per Vote            | Budget        | Adj Budget    | YTD Actual  | YTD Budget    | Percentage |
|-----------------------------------------|---------------|---------------|-------------|---------------|------------|
| Corporate Services                      | 26,708,868    | 55,863,546    | 12,174,597  | 20,031,651    | 21.79%     |
| Finance                                 | 5,075,000     | 6,275,000     | 1,481,244   | 3,806,250     | 23.61%     |
| Social Services                         | 79,259,160    | 85,796,884    | 32,963,610  | 59,444,370    | 38.42%     |
| Planning                                | 251,415,775   | 128,900,210   | 20,937,765  | 188,561,831   | 16.24%     |
| Human Settlements                       | 19,264,063    | 10,629,124    | -           | 14,448,047    | 0.00%      |
| Market                                  | 700,000       | 2,400,000     | 2,289,094   | 525,000       | 95.38%     |
| Engineering                             | 503,956,470   | 593,303,471   | 274,894,803 | 377,967,353   | 46.33%     |
| Water Services                          | 278,720,069   | 370,309,406   | 161,486,251 | 209,040,052   | 43.61%     |
| Strategic Projects and Service Delivery | 5,400,000     | 5,400,000     | 3,916,611   | 4,050,000     | 72.53%     |
| Centlec                                 | 298,963,243   | 299,093,299   | 152,888,059 | 224,222,432   | 51.12%     |
|                                         | 1,469,462,648 | 1,557,970,940 | 663,032,034 | 1,102,096,986 | 42.56%     |

The following chart compares the year to date actual expenditure with the year to date approved budget (target) per vote (Directorate):

The under expenditure on all services is due to the slow implementation and spending of projects.