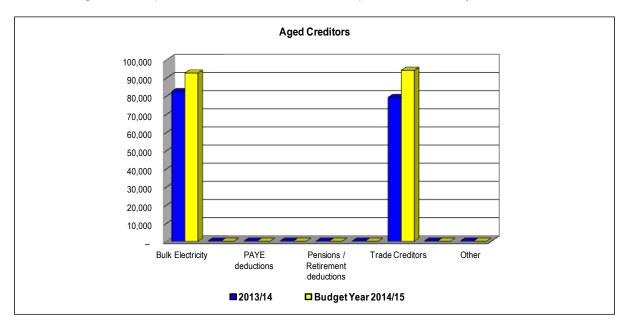

# Outstanding Creditors Report (Annexure B - Table SC4)

The Creditors report has been prepared on the basis of the format required to be lodged electronically with National Treasury. This format provides an extended aged analysis, as well as an aged analysis by creditor type. The total creditors amounted to R186.777 million compared to an amount of R170.739 million in February 2015. The increase of R16.038 million is in trade creditors that increased with R9.578 million and electricity that increased with R6.460 million.

The total trade creditors for the period ending 31 March 2015 comprises out of the following:

Bulk electricity
 Trade creditors Centlec
 Trade creditors Mangaung
 Total
 R92.648 million
 R0.457 million
 R93.672 million
 R186.777 million

The following chart compares this month's results with the previous financial year.