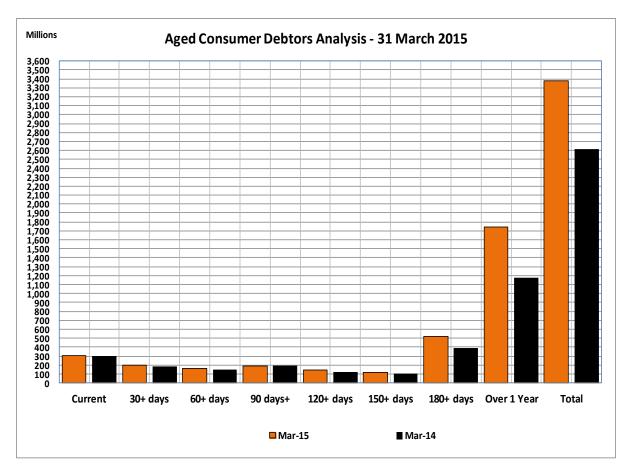

The following chart illustrates that the major debt is reflected in the over 1 year category. An amount of **R1 928.763 million** (R1 734.798 million – March 2014) is outstanding in this category, with **R1 245.569 million** attributable to households, an increase of R372.776 million from the balance of R872.793 million (households) in March 2014.

The following chart indicates the oustanding debtors per customer group (excluding electricity owned to Centlec and other departmental charges as explained above).

The following chart indicates the oustanding debtors by income source (excluding electricity owned to Centlec and other departmental charges as explained above).