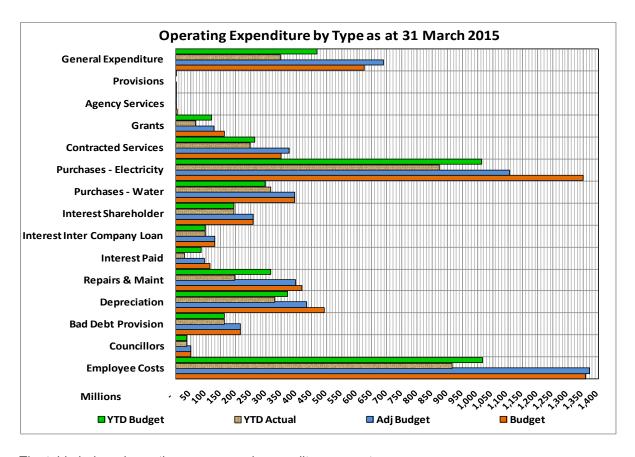

The following charts compare the actual revenue and expenditure against the approved and adjustments budget;

The table below shows the revenue and expenditure per vote:

MAN Mangaung - Table C3 Consolidated Monthly Budget Statement - Financial Performance (revenue and expenditure by municipal vote) -

The major operating expenditure variances against the approved adjustments budget are:

- Employee related costs Favourable variance of R113.077 million due to unfilled vacancies;
- Debt impairment On target;
- Depreciation On target;
- Finance charges Favourable variance of R42.909 million, mainly due to no interest charge
  on new loans (R45.285 million budgeted vs R22.995 million expenditure only existing loans)
  as it has not been taken up fully and interest on defined benefit plan (R39.805 million
  budgeted vs R0 expenditure) only accounted for at year end;
- Bulk purchases Unfavourable variance of R59.313 million, mainly due to seasonal fluctuation for the purchasing for water and electricity;
- Other materials (R103.091 million) favourable due to under-spending;
- Contracted services (R37.515 million) favourable due to under-spending:
- Transfers and grants (R31.500 million) favourable mainly due to lower grants and subsidies given as free basic services for indigent beneficiaries to date, including the delay in the measurement of water consumption in the informal settlement areas and
- Other expenditure (R171.728 million) favourable due to under spending, GRAP and non-cash issues only accounted for when finalising the annual financial statements.