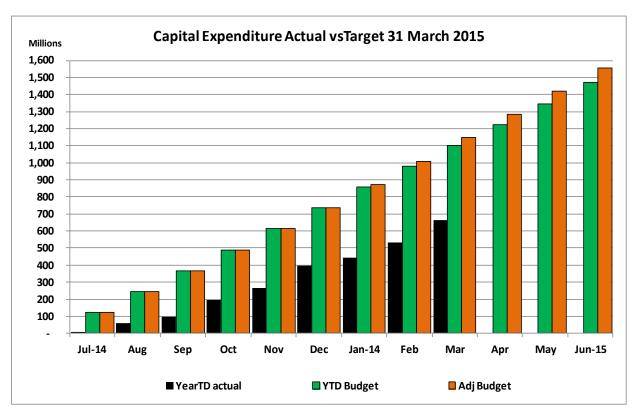

The following charts compare the actual revenue and expenditure per vote against the approved and adjustments budget;

The capital expenditure report shown in Annexure B has been prepared on the basis of the format required to be lodged electronically with National Treasury, and is categorised into major output 'type'. The actual spending for the year to date period is **only 56.74%** (**R663.032 million** on the year target of **R1 168.478 million**). For the year (9 months) we have thus spent only **42.56%** of the approved adjustments budget, as against a target of **75%**. Serious efforts and plans should be made to accelerate the spending in the forthcoming months to reach at least 90% spending at the end of the financial year.