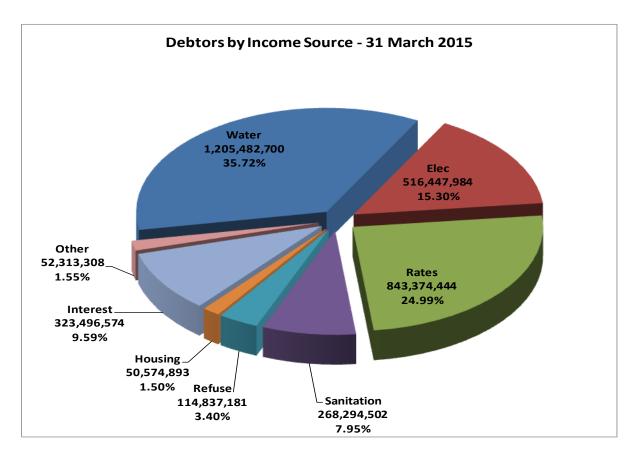

The following chart indicates the oustanding debtors per customer group (excluding electricity owned to Centlec and other departmental charges as explained above).

The following chart indicates the oustanding debtors by income source (excluding electricity owned to Centlec and other departmental charges as explained above).