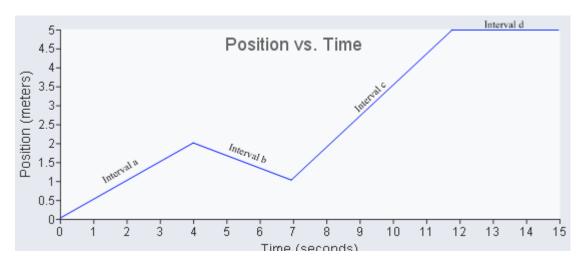

| <b>Toward</b> | and | Away | Check-I | n |
|---------------|-----|------|---------|---|
|---------------|-----|------|---------|---|

| Name: |  |
|-------|--|
|       |  |
| Date: |  |

Below is a graph showing Michaela's **position versus time** while she walked on a straight, 5-meter walking path. A motion sensor was placed at the 0-meter mark to record her position-time data while she walked.

Answer the following questions about Michaela's walk. Circle all that apply.

- 1. During what time interval(s) did Michaela walk away from the sensor?
  - a. Interval a
  - b. Interval b
  - c. Interval c
  - d. Interval d
- 2. During what time interval(s) did Michaela walk toward the sensor?
  - a. Interval a
  - b. Interval b
  - c. Interval c
  - d. Interval d

(over)

|    | a.                             | 0 seconds                                |  |  |
|----|--------------------------------|------------------------------------------|--|--|
|    | b.                             | 3 seconds                                |  |  |
|    | c.                             | 4 seconds                                |  |  |
|    | d.                             | 8 seconds                                |  |  |
| 4. | 4. What happened at 4 seconds? |                                          |  |  |
|    | a.                             | Michaela stopped                         |  |  |
|    | b.                             | Michaela walked forward                  |  |  |
|    | c.                             | Michaela walked backward                 |  |  |
|    | d.                             | Michaela changed directions              |  |  |
| 5. | How f                          | ar did Michaela walk during her journey? |  |  |
|    | a.                             | 1 meters                                 |  |  |
|    | b.                             | 3 meters                                 |  |  |
|    | c.                             | 5 meters                                 |  |  |
|    | d.                             | 7 meters                                 |  |  |
|    |                                |                                          |  |  |
|    |                                |                                          |  |  |
|    |                                |                                          |  |  |

3. For how many seconds did Michaela walk toward the sensor?

## Toward and Away Check-In Answers

- 1. a and c
- 2. b
- 3. b
- 4. d
- 5. d