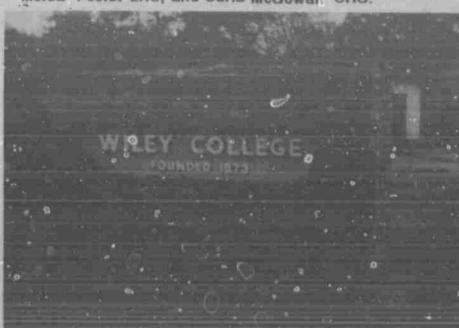

Kneeling: Andrea Lusk, EHS; Kellie Childers LHS; Melda Foster LHS; and Carla McGowan CHS.

Gateway to Wiley College in Marshall, Texas. Standing in front of this entrance are Kelli Childers, senior

Students at MLK Center in Dallas, Texas. What an historical setting.