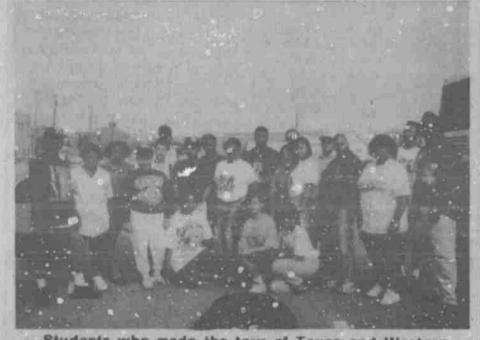

# Photos Of Black Colleges & Universities Tour

Texas & Western Lousiana

Students who made the tour of Texas and Western Louisiana Black colleges and universities are shown above, Back row: Lamar Johnson, EHS; Dianne Thomas, parent; Sheresa Malone MHS; Tashieba Humphrey, EHS; DeAnna Reich, LHS; Devet Brown. EHS; Tanisha Williams, LHS; Yuri Townsend, LHS; Lisa Miller, LHS; Reina Bell, LHS; LaCresha Jones, LHS; Chris Clark, LHS; Don Sullivan, bus driver; Don Humphrey, parent; Robert Jenkins, LHS; Gloria Carter, sponsor LHS; Chris Thomas, LHS; and Tarius Johnson, LHS.

Kneeling: Andrea Lusk, EHS; Kellie Childers LHS; Melda Foster LHS; and Carla McGowan CHS.

Gateway to Wiley College in Marshall, Texas. Standing in front of this entrance are Kelli Childers, senior

Students at MLK Center in Dallas, Texas. What an historical setting.