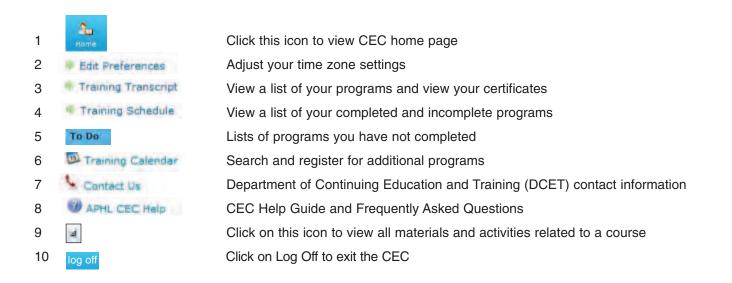

Enter

# Help Guide

## Contents

| Site Navigation                       | 1  |
|---------------------------------------|----|
| Access Materials and Complete Program | 2  |
| Print Handouts                        | 3  |
| Evaluate Program                      | 6  |
| Print Certificate                     | 9  |
| Frequently Asked Questions            | 12 |



## **Site Navigation**







## Access and Complete a Program

Now that you have registered for the program and are in the Continuing Education Center (CEC), you will need to launch the program, complete the activities associated with the program, and earn your certificate.

- 1. From your Home Page, under the To Do section, select a next to the title of the program.
- 2. The program opens and the associated activities display on the screen for you to access.
- 3. Select (Start ) to begin the activities for the program.

| APHL Associat                                                                                                                     | ion of Pub         | lic Health Laboratories                                             |        |                   | <b>L</b>   |          |