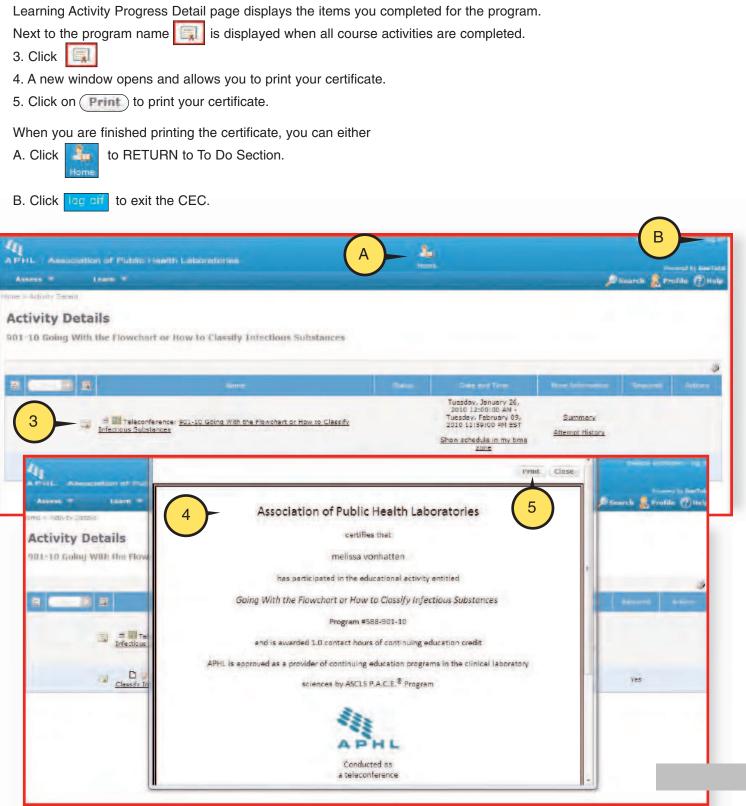

## **Print Certificate**

To print your certificate, go to the CEC Home Page.

1. Select Training Transcript from the Quick Links menu.

| PHL Associa                                                                                      | lion of Publ | is Health Laboratories                                                              |                    | A.<br>Home                                              |                   |                                   | and a second second | y heart at |
|--------------------------------------------------------------------------------------------------|--------------|-------------------------------------------------------------------------------------|--------------------|---------------------------------------------------------|-------------------|-----------------------------------|---------------------|------------|
| Assess                                                                                           | Learn -      |                                                                                     |                    |                                                         |                   | <b>"</b> Disear                   | ch 😹 Profile        | Hel        |
|                                                                                                  |              |                                                                                     |                    |                                                         |                   |                                   |                     |            |
| QuickLinks                                                                                       |              | to De                                                                               |                    |                                                         |                   |                                   |                     |            |
|                                                                                                  |              | Training Activities                                                                 |                    |                                                         |                   |                                   |                     |            |
| Bit Preferences (nanage Training Transcopt Training Transcopt Training Schedule Training Analyse |              | Activities related to your training                                                 |                    |                                                         |                   | Display:                          | All Training        |            |
|                                                                                                  | -1           | Activity Name                                                                       | Action             | Assignment Type                                         | Start Date        | Due Date                          | Status              |            |
|                                                                                                  |              | @ 200-09 SS Interoperabl                                                            |                    |                                                         | 4/13/2009         |                                   | Registered          |            |
|                                                                                                  |              | 200-09 SS Interoperal<br>Previously Record<br>Description: The<br>Case that will be |                    | ator for Health Informati<br>zation in 2009. This telev | on Technology had | View Deteils<br>e developed a New | Other Actions       |            |
|                                                                                                  |              | Training Calendar                                                                   | = Featured Program | Contact Us                                              | APHL CEC 1        | telp 🔩 Ba                         | ck to MyAPHL        |            |

## Print Certificate (Continued)

2. Select your program.

| A PHL Association of Public Health Laboratories                | 2                                 |              |                                    |
|----------------------------------------------------------------|-----------------------------------|--------------|------------------------------------|
| Assess * Leom *                                                | Home                              |              | Phonest () Search 🧏 Profile 🕐 Help |
| Home > Learn - Learning Activity Reports - Training Transcript |                                   |              |                                    |
| Training Transcript                                            |                                   |              |                                    |
| inelissa voittiatten                                           |                                   |              | Print                              |
| Usermanne:<br>melissa vanhatten@gmail.com                      |                                   | User number: |                                    |
| E-meil:<br>melissa.vonhetten@amail.com                         |                                   | NT account:  |                                    |
| Activities                                                     |                                   |              |                                    |
| Activative                                                     | Crodit Start Date Completion Date |              |                                    |
| Classify Infectious Substances                                 | 12/30/2009 12/30/2009             |              |                                    |
|                                                                |                                   |              |                                    |

## Print Certificate (Continued)

#### 23. How do I access my certificates?

From the Learner Home page, select view Training Transcript from the Quick Links menu bar. Select the title of the course you wish to see the certificate. Click next to the course to view the certificate. You can view or print the certificate.

#### 25. When will I receive my continuing education unit certificate?

You must complete the courses and take an online evaluation in order to receive your certificate.

- Complete the course activities (view required materials online).
- Go to your Training Transcript to select the course.
- Click to print your certificate. You will have access to your certificate as soon as you complete the course.

#### 26. I misplaced my certificate, how do I get another?

You have access to your personal training transcript and certificates at anytime in the CEC for courses held after January 1, 2010.

- From the Learner Home page, select view Training Transcript from the Quick Links menu bar.
- Select the title of the course you wish to see the certificate.
- Click next to the course to view the certificate. You can view or print the certificate.