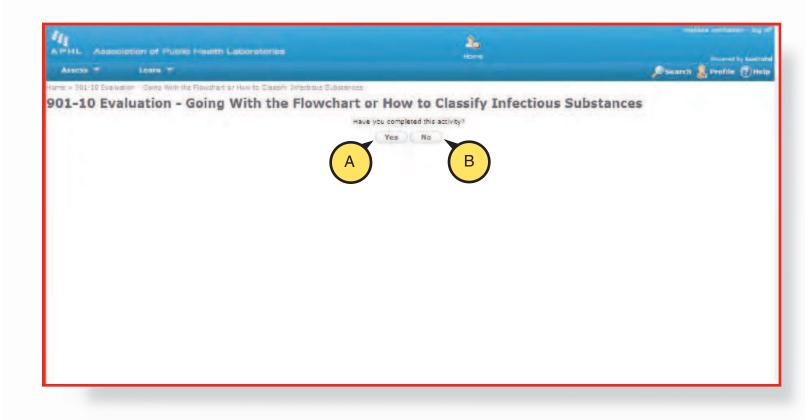

The Activity Detail screen displays.

| APHL Association of Public Health Laboratories | 5 g 🖬 🛠                                   | Helises Von Hacten Log off          |
|------------------------------------------------|-------------------------------------------|-------------------------------------|
|                                                | Home Manager Report Manager Administrator | Pervariad by SumFotal               |
| Assess * Learn *                               |                                           | 🔎 Search 💈 Protile 🥐 Help           |
| Home > 558-900-1.0-Instructions                |                                           | and the second second second second |
| 588-900-10-Instructions                        |                                           |                                     |
|                                                | Have you completed this activity?         |                                     |
|                                                | Yes No                                    |                                     |
|                                                | A B                                       |                                     |
|                                                |                                           |                                     |
|                                                |                                           |                                     |
|                                                |                                           |                                     |
|                                                |                                           |                                     |
|                                                |                                           |                                     |
|                                                |                                           |                                     |
|                                                |                                           |                                     |
|                                                |                                           |                                     |

## Evaluate Program (Continued)

On the CEC Evaluation screen, you will be asked if you are finished.

- A. If you are finished the Evaluation, select (Yes).
- B. If you wish to open the Evaluation again, select