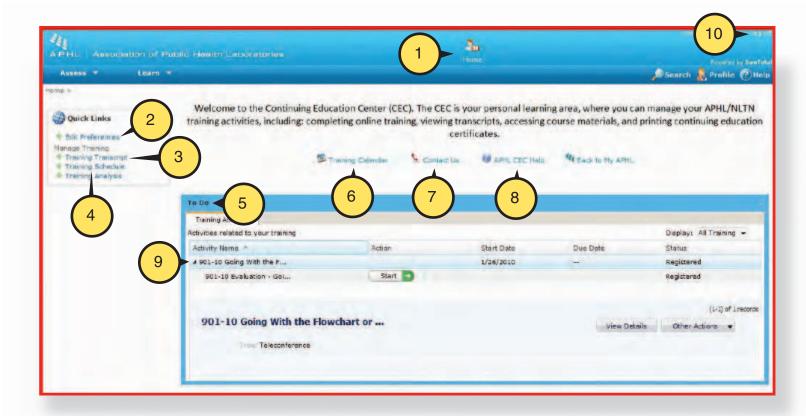

## Access and Complete a Program

Now that you have registered for the program and are in the Continuing Education Center (CEC), you will need to launch the program, complete the activities associated with the program, and earn your certificate.

- 1. From your Home Page, under the To Do section, select a next to the title of the program.
- 2. The program opens and the associated activities display on the screen for you to access.
- 3. Select (Start ) to begin the activities for the program.

| APHL Associat                                                                                                                     | ion of Pub         | lic Health Laboratories                                             |        |                   | <b>L</b>   |          |                                                                        |
|-----------------------------------------------------------------------------------------------------------------------------------|--------------------|---------------------------------------------------------------------|--------|-------------------|------------|----------|------------------------------------------------------------------------|
| Assess =                                                                                                                          | Leans +            |                                                                     |        |                   |            |          | Powered by Search 📕 Profile 🕐 Hel                                      |
| Home ><br>Quick Links<br>edit Preferences<br>Mesage Training<br>Training Transcript<br>Training Transcript<br>Training Transcript |                    |                                                                     |        | ning, viewing tra |            | 7.5      | you can manage your APHL/NLTN<br>Is, and printing continuing education |
|                                                                                                                                   |                    | to Do<br>Training ≙ctivities<br>Activities related to your training |        |                   |            |          | Display: All Training 👻                                                |
|                                                                                                                                   | $\frown$           | Activity Name -                                                     | Action |                   | Start Date | Due Dete | Status                                                                 |
|                                                                                                                                   | (1)                | ≠ 901-10 Going With the F                                           |        |                   |            | 122      | Registered                                                             |
|                                                                                                                                   | $\smile$           | Available on 01/23/2010                                             | Start  |                   |            |          | Registered                                                             |
|                                                                                                                                   |                    | Available on 01/23/2010                                             | Start  | ■◀ 3 )            |            |          | Registered                                                             |
|                                                                                                                                   | $\left( 2 \right)$ | 901-10 Handout 3 Slides                                             | Start  |                   |            |          | Registered                                                             |
|                                                                                                                                   | ( 2 )              | 901-10 Handout 6 Slides                                             | Start  | Ð                 |            |          | Registered                                                             |
|                                                                                                                                   | $\smile$           |                                                                     |        |                   |            |          | ((+)) of 1 econts                                                      |
|                                                                                                                                   |                    | 901-10 Going With the<br>Teleconference                             |        |                   |            | -        | ew Details Other Actions 👻                                             |