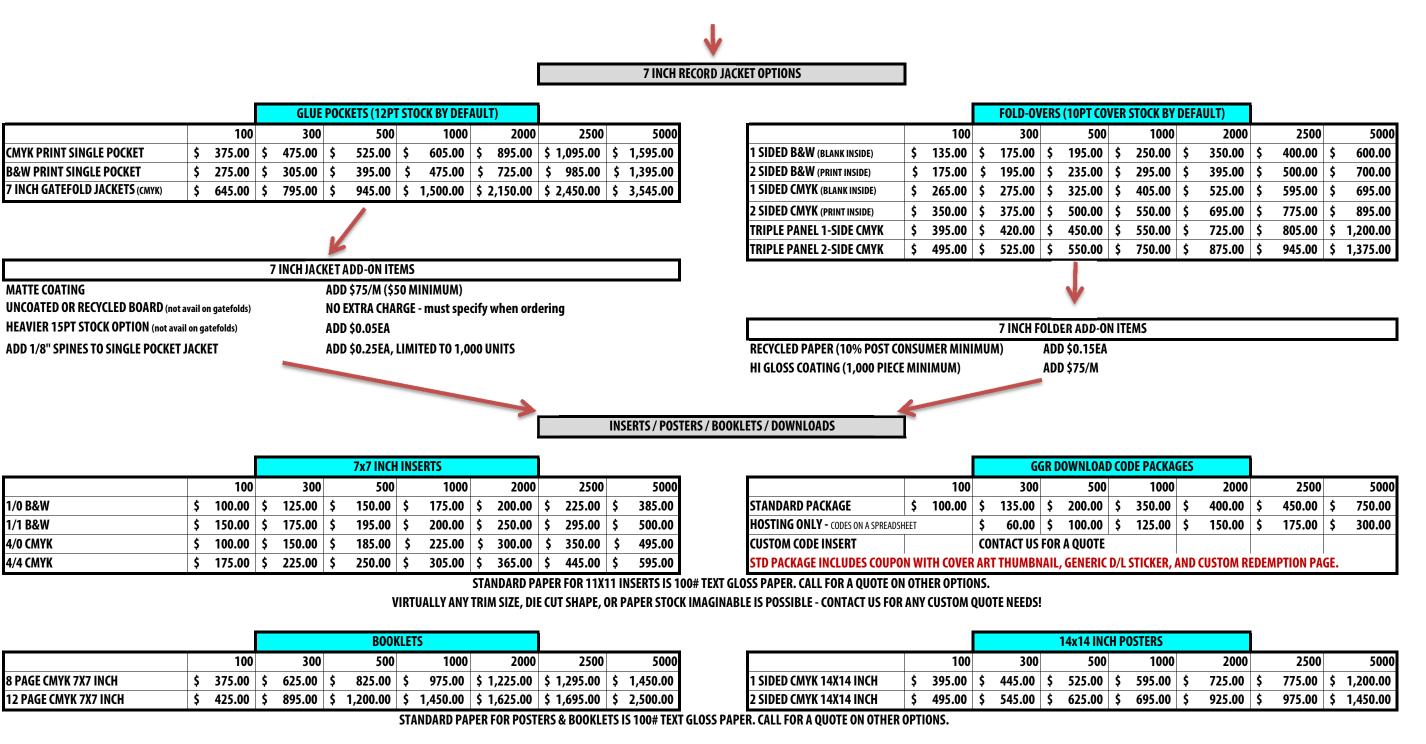

ADD UP YOUR TOTAL FOR STEP 1 HERE, AND THEN PROCEED TO STEP 2 BELOW:

**STEP 2: PRINT PARTS** 