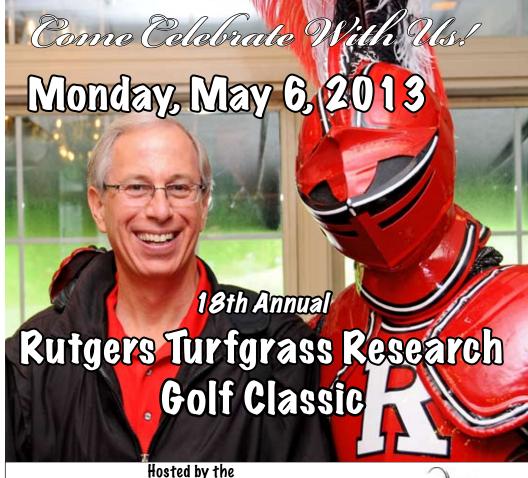

# The Golf Classic Event - May 6, 2013

Rutgers University and the New Jersey Turfgrass Foundation represent a formidable alliance in support of the Turfgrass Industry in the State of New Jersey and across the country. The Foundation is a non-profit organization which accepts and manages taxdeductible monetary donations and the proceeds from events such as this Golf Classic.

# The Golf Classic Event - May 6, 2013 How Sponsorship Will Help in 2013

Partial proceeds of this year's Golf Classic will be used to construct a new sand-based root zone in 2013-2014 -- a total of 40,000 square feet at Hort Farm II for golf and sports field research. For more information on how to contribute to this fund, please contact Dr. Bruce Clarke at (848) 932-6295 or Dr. William Meyer at (908) 930-3562.