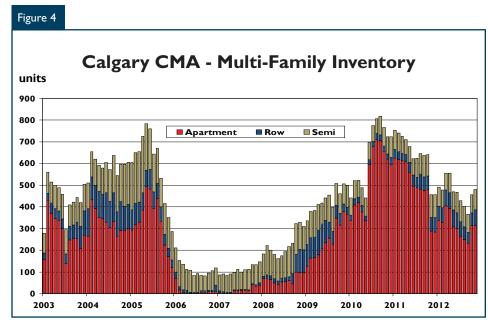

Multi-family starts, which include semidetached units, rows, and apartments, totalled 479 units in November, down 27 per cent from a year earlier. The decline was due to fewer row and apartment units breaking ground, while semi-detached starts increased from 92 units in November 2011 to 126 units in November 2012. There were 109 apartment starts for rental tenure in November with the remaining 162 apartment units designated as condominiums. To the end of November, builders started 6,542 multi-family units compared to 3.703 units in 2011.

Source: CMHC

The supply of multi-family units, which includes units in inventory and those under construction, increased 31 per cent in November to 8,227 units, up from 6,298 units in 2011. Although inventories were slightly up from a year earlier, the number of units under construction was the largest contributor to the rise in supply. The number of multi-family units under construction reached 7,746 units in November 2012, up 33 per cent from November 2011. A majority of these units are apartments, as apartment starts were elevated earlier in the year. Multi-family inventories amounted to 481 units in November, an increase of 5.5 per cent from 456 units in 2011. This also represents the first year-over-year gain in multi-family inventory since May 2011.