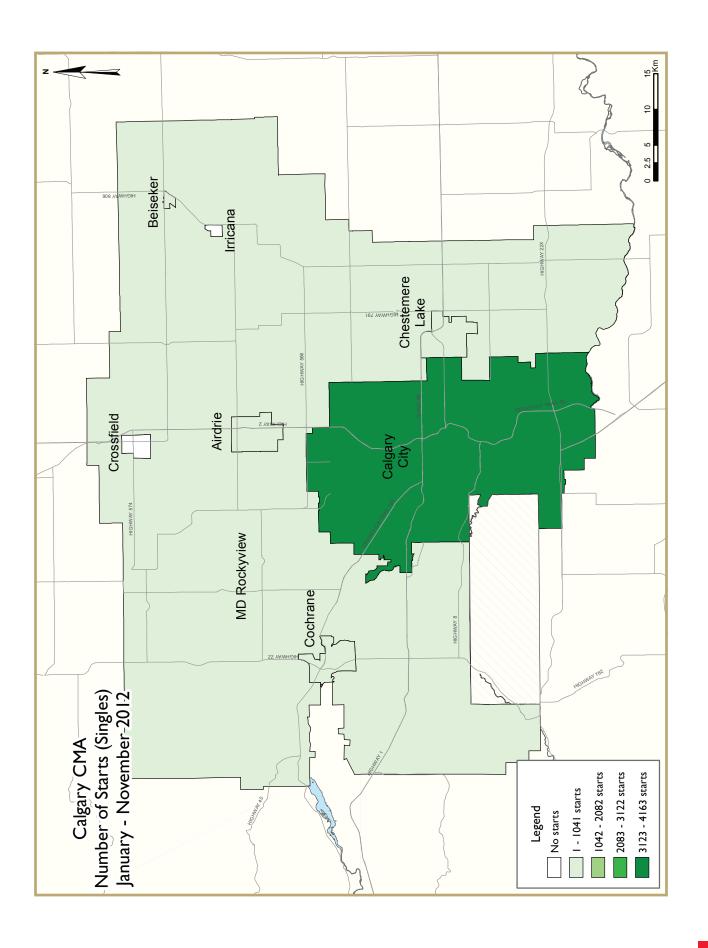

cent to 11,975 units, up from 8,322 units in November 2011.

Single-detached starts in the Calgary CMA increased 15 per cent to 511 units in November 2012, up from 446 units in November 2011. The year-over-year gain in single-detached starts came from centres outside of City limits, such as Airdrie and Cochrane, while single-detached starts within the City of Calgary was similar to the previous year. After 11 months,

Source: CMHC

there were 5,433 single-detached units started in the Calgary CMA, up 18 per cent from the same period in 2011.

In the Calgary CMA, the number of single-detached units absorbed in November declined seven per cent from 501 units in 2011 to 464 in 2012. The City of Calgary recorded the majority of absorptions at 371 units with the next highest occurring in Airdrie at 51 units. Completions in the Calgary CMA reached 454 units