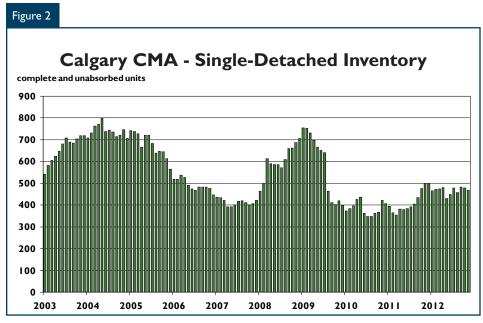

in November, down 13 per cent from the previous year. The year-over-year decline in completions had also impacted the number of absorptions in November, as a high proportion of units are typically absorbed at completion. Inventories of complete and unabsorbed single-detached units have remained fairly stable this year averaging, 467 units per month. In November, there were 468 units in inventory, down six per cent from a year earlier.