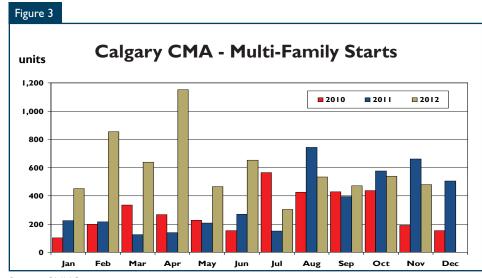

Multi-family starts, which include semidetached units, rows, and apartments, totalled 479 units in November, down 27 per cent from a year earlier. The decline was due to fewer row and apartment units breaking ground, while semi-detached starts increased from 92 units in November 2011 to 126 units in November 2012. There were 109 apartment starts for rental tenure in November with the remaining 162 apartment units designated as condominiums. To the end of November, builders started 6,542 multi-family units compared to 3.703 units in 2011.

Source: CMHC

The supply of multi-family units, which includes units in inventory and those under construction, increased 31 per cent in November to 8,227 units, up from 6,298 units in 2011. Although inventories were slightly up from a year earlier, the number of units under construction was the largest contributor to the rise in supply. The number of multi-family units under construction reached 7,746 units in November 2012, up 33 per cent from November 2011. A majority of these units are apartments, as apartment starts were elevated earlier in the year. Multi-family inventories amounted to 481 units in November, an increase of 5.5 per cent from 456 units in 2011. This also represents the first year-over-year gain in multi-family inventory since May 2011.