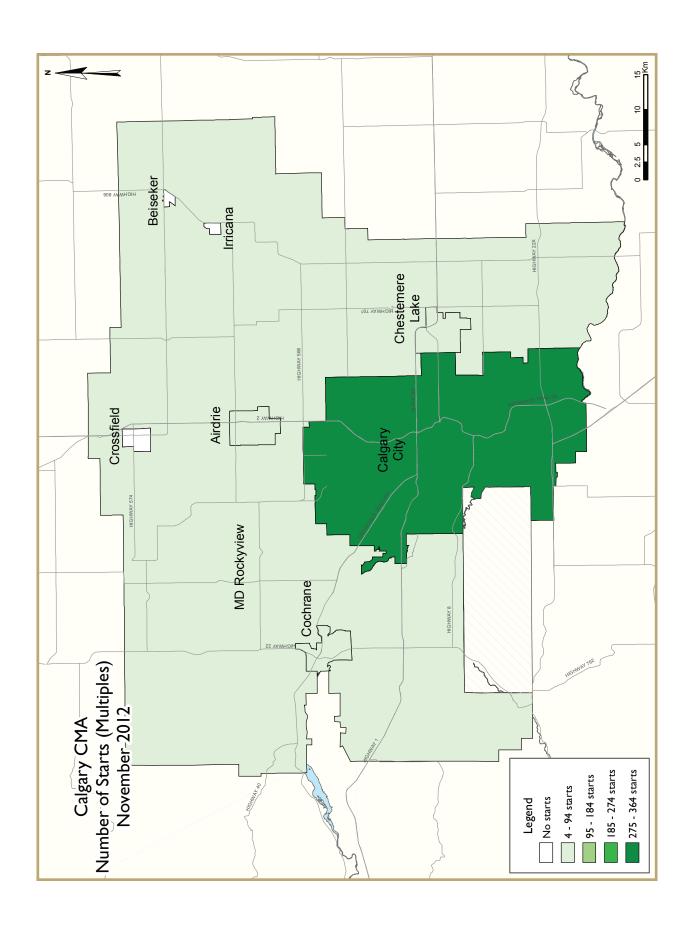

## Calgary housing starts in November decline from 2011

Housing starts in the Calgary Census Metropolitan Area (CMA) totalled 990 units in November, down 10 per cent from 1,106 units in the previous year. To the end of November, total housing starts in the Calgary CMA rose 44 per

cent to 11,975 units, up from 8,322 units in November 2011.

Single-detached starts in the Calgary CMA increased 15 per cent to 511 units in November 2012, up from 446 units in November 2011. The year-over-year gain in single-detached starts came from centres outside of City limits, such as Airdrie and Cochrane, while single-detached starts within the City of Calgary was similar to the previous year. After 11 months,

Multi-family starts, which include semidetached units, rows, and apartments, totalled 479 units in November, down 27 per cent from a year earlier. The decline was due to fewer row and apartment units breaking ground, while semi-detached starts increased from 92 units in November 2011 to 126 units in November 2012. There were 109 apartment starts for rental tenure in November with the remaining 162 apartment units designated as condominiums. To the end of November, builders started 6,542 multi-family units compared to 3.703 units in 2011.