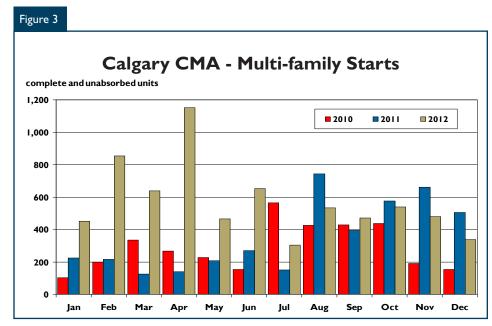

under, declined from 16 per cent in December 2011 to six per cent in the same month of 2012. For all of 2012, the average absorbed price was \$580,135, up six per cent from 2011.

Multi-family starts, which include semidetached units, rows and apartments, totalled 338 units in December. down 33 per cent from 505 units in December 2011. Although row production was up from the previous year, semi-detached and apartment starts were down. There were 169 row units started in December, up from 36 units in 2011, while semidetached and apartment units combined for 169 starts, down from 469 units in the previous year. To the end of December, multi-family starts amounted to 6,880 units compared to 4,208 in 2011.