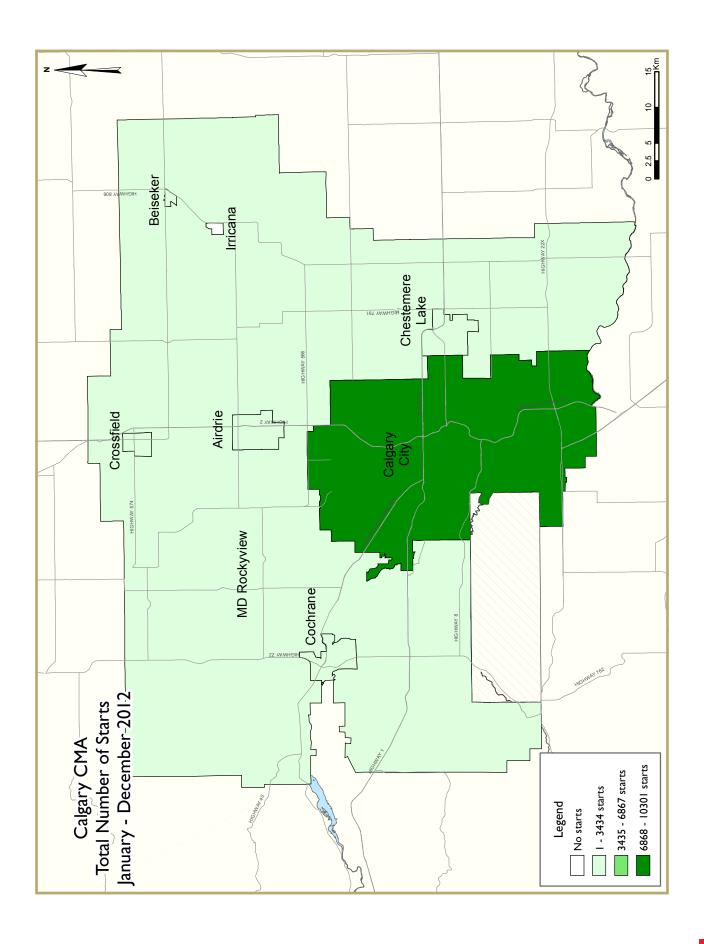

| Table 2.1: Starts by Submarket and by Dwelling Type  January - December 2012 |             |                  |             |             |             |             |             |                |                 |             |             |  |
|------------------------------------------------------------------------------|-------------|------------------|-------------|-------------|-------------|-------------|-------------|----------------|-----------------|-------------|-------------|--|
| Single Semi Row Apt. & Other Total                                           |             |                  |             |             |             |             |             |                |                 |             |             |  |
| Submarket                                                                    | YTD<br>2012 | YTD<br>2011      | YTD<br>2012 | YTD<br>2011 | YTD<br>2012 | YTD<br>2011 | YTD<br>2012 | YTD<br>2011    | YTD<br>2012     | YTD<br>2011 | %<br>Change |  |
| Calgary City                                                                 | 4,543       | 3,883            | 930         | 746         | 1,394       | 1,036       | 3,434       | 2,061          | 10,301          | 7,726       | 33.3        |  |
| Airdrie                                                                      | 712         | 673              | 126         | 56          | 239         | 97          | 432         | <del>4</del> 5 | 1,509           | 871         | 73.2        |  |
| Beiseker                                                                     | - 1         | 0                | 0           | 0           | 0           | 0           | 0           | 0              | - 1             | 0           | n/a         |  |
| Chestermere Lake                                                             | 120         | 90               | 6           | 20          | 109         | 30          | 48          | 0              | 283             | 140         | 102.1       |  |
| Cochrane                                                                     | 320         | 2 <del>4</del> 8 | 62          | 96          | 16          | 21          | 80          | 0              | <del>4</del> 78 | 365         | 31.0        |  |
| Crossfield                                                                   | 2           | - 1              | 0           | 0           | 0           | 0           | 0           | 0              | 2               | I           | 100.0       |  |
| Irricana                                                                     | 0           | 0                | 0           | 0           | 0           | 0           | 0           | 0              | 0               | 0           | n/a         |  |
| Rocky View County                                                            | 263         | 189              | 4           | 0           | 0           | 0           | 0           | 0              | 267             | 189         | 41.3        |  |
| Calgary CMA                                                                  | 5,961       | 5,084            | 1,128       | 918         | 1,758       | 1,184       | 3,994       | 2,106          | 12,841          | 9,292       | 38.2        |  |