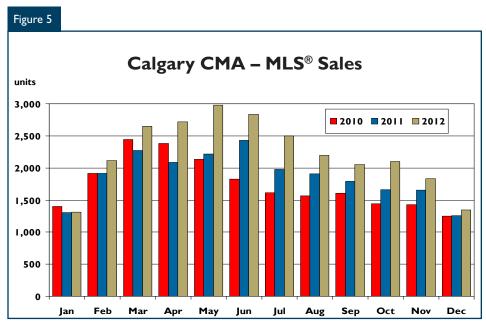

## Sales supported by employment gains

Many of the factors that support housing demand strengthened in 2012 due to a growing economy. In the fourth quarter of 2012, MLS® residential sales in Calgary rose 15 per cent to 5,278 units, up from 4.570 units in the last three months of 2011. This represents the seventh consecutive quarter where sales have increased on a year-over-year basis. The increase in sales has been supported by full-time employment gains, rising incomes, and low mortgage rates. Migration to the region has also helped supported housing demand. To the end of December, sales totalled 26.634 units. a 19 per cent increase from 22,466 units in 2011.

The selection of homes in the resale market has been on a downward trend in 2012 which has helped the market move from buyers' to more balanced conditions. Active listings in the Calgary region were at 4,493 units in December 2012, down 24 per cent from December 2011. The

decline has been due to the increase in sales combined with fewer new listings. New listings in the fourth quarter were down nine per cent to 6,477 units in 2012, from 7,085 during the corresponding period in 2011. Since price growth in Calgary has been modest, there has not been a large incentive for homeowners to list their homes for sale. To the end of the year, new listings reached 42,137 units, down four per cent from 43,781 in 2011.

The MLS® residential price in Calgary averaged \$417,333 in the fourth quarter, up five per cent from \$397,133 in 2011. The pressure on resale prices have increased from a year earlier as the market has become more balanced. The sales-to-active listings ratio averaged close to 30 per cent in the fourth quarter, increasing from 20 per cent a year earlier. Although the average price was up from 2011 levels, part of the increase has been due to a higher proportion of sales occurring among higher priced homes. For 2012, the average price rose two per cent to \$412,315, compared to \$402,851 in 2011.