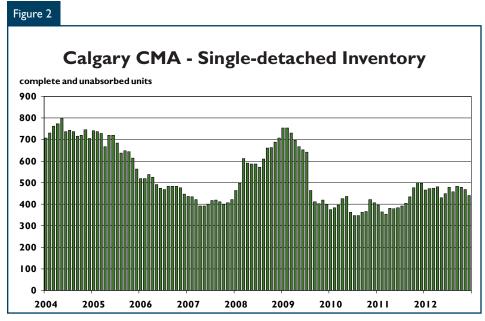

The inventory of complete and unabsorbed single-detached units remained relatively stable in 2012, averaging 464 units per month. For most of the year, the number of homes that reached completion was met with a comparable level of absorptions. This was due to a high proportion of homes absorbed right at completion combined with a steady number of units absorbed from inventory. December represented the third consecutive month where singledetached inventories declined on a month-over-month basis, reaching its second lowest level of 2012. Inventories in December declined to 440 units, down 12 per cent from a year earlier. Most of the decline can be attributed to a lower volume of spec homes.