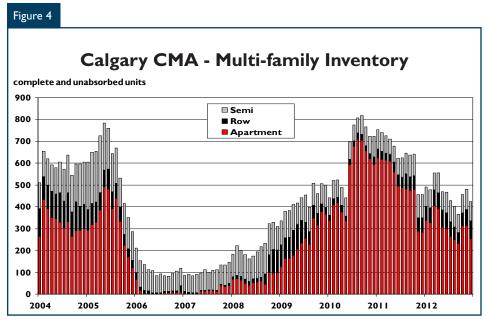

Source: CMHC

Source: CMHC

December also increased from the previous year to 511 units compared to 350 in 2011, thus surpassing completions by 57 units. As such, inventories declined to 424 units in December, down from 481 units in November and a decrease of seven per cent from a year earlier.