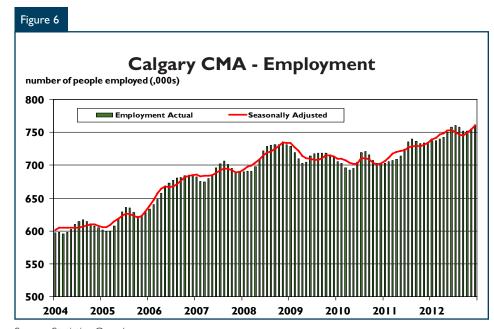

## Net migration post impressive gains

Employment in Calgary had trended upward throughout the fourth quarter of 2012. There were over 26,000 jobs created in the last quarter of 2012, increasing the average number of people employed to 761,200. As was the case in the first three quarters, employment growth in the fourth quarter of 2012 was entirely driven by full-time jobs, which increased 5.1 per cent from a year earlier. Parttime employment, on the other hand, declined 3.9 per cent. Employers in Calgary increased their demand for labour, resulting in more full-time opportunities. Although part-time employment was down, some of these jobs may have been converted into full-time positions. Employment growth in 2012 surpassed the rate in 2011 and recorded its strongest expansion since 2008 at 3.7 per cent.