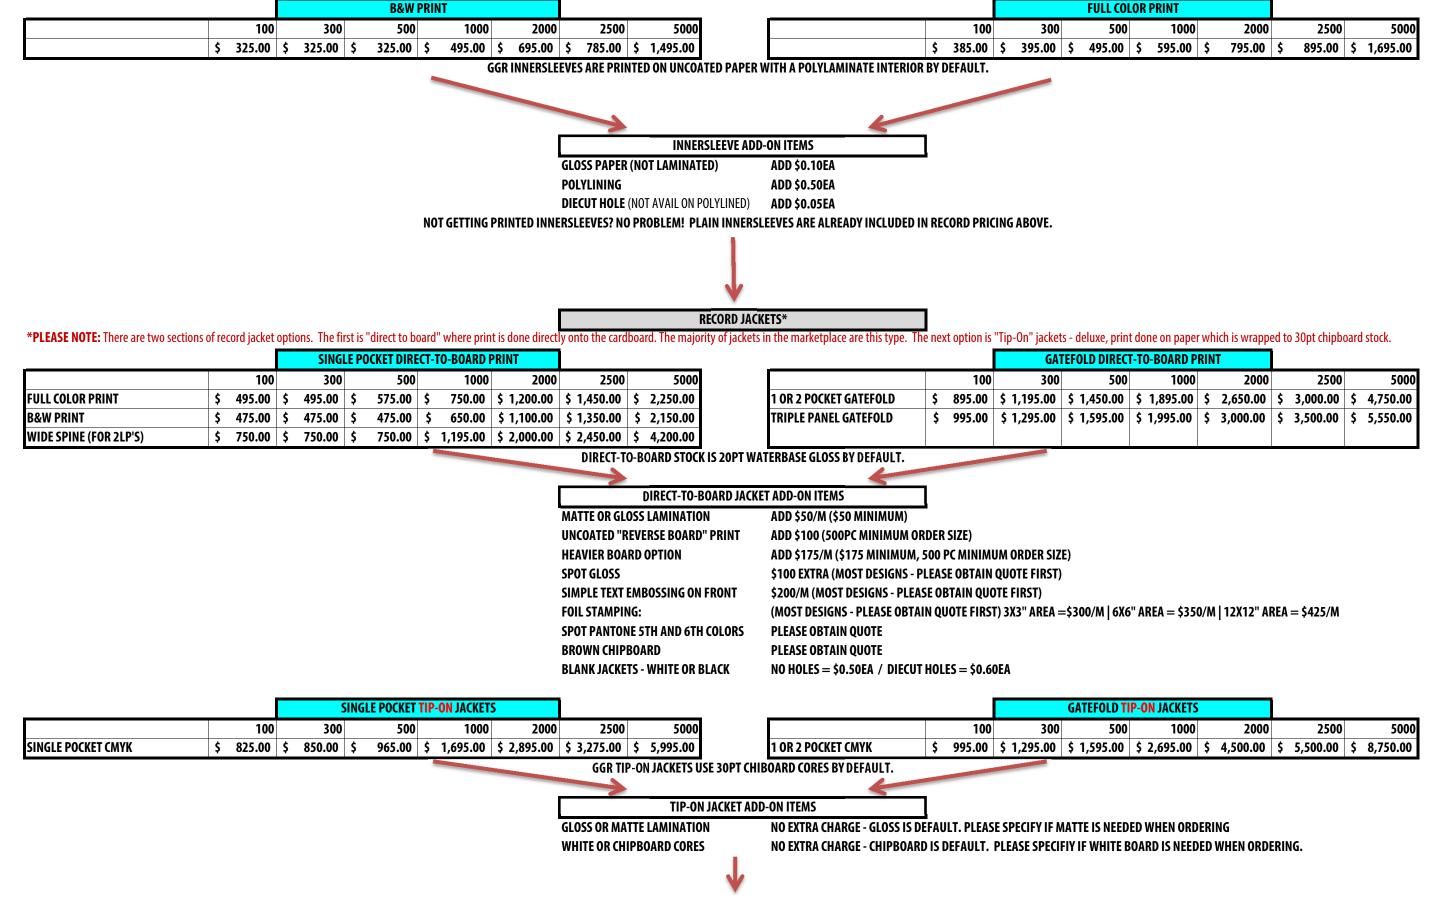

| R / STRIPED / ETCHING / SCREENPRINTED RECORDS AND ANY OTHER "HAND MADE" COLOR VARIANTS PLEASE CALL OR EMAIL US FOR A QUOTE.                                                             |
| ADD UP YOUR TOTAL FOR STEP 1 HERE, A                                                   | AND THEN PROCEED TO STEP 2 BELOW:                                                                                                                                                       |
| <b>STEP 2: PRINT PARTS</b> STEP 2 INCLUDES ANY PRINT ITEMS, SUCH AS JACKETS/COVERS, IN | NNERSLEEVES, INSERTS/POSTERS, DOWNLOAD CODES, OR ANYTHING ELSE WITH PRINT. NOT ORDERING ANY PRINT? PLEASE SKIP TO STEP 3.                                                               |

**PRINTED INNERSLEEVES** 

**FULL COLOR PRINT** 



#### INSERTS / POSTERS / BOOKLETS / HARDBOUND BOOKS / DOWNLOADS

|          |         |        |        |    | 11X11 INC | CH INS | SERTS  |    |        |    |        |              |                                   |      |           |     | G        | GR D  | OWNLOAD | COD   | E PACK |
|----------|---------|--------|--------|----|-----------|--------|--------|----|--------|----|--------|--------------|-----------------------------------|------|-----------|-----|----------|-------|---------|-------|--------|
|          |         | 100    | 300    | )  | 500       |        | 1000   |    | 2000   |    | 2500   | 5000         |                                   |      | 100       |     | 300      |       | 500     |       | 10     |
| 1/0 B&W  | \$ 195. | .00 \$ | 195.00 | \$ | 195.00